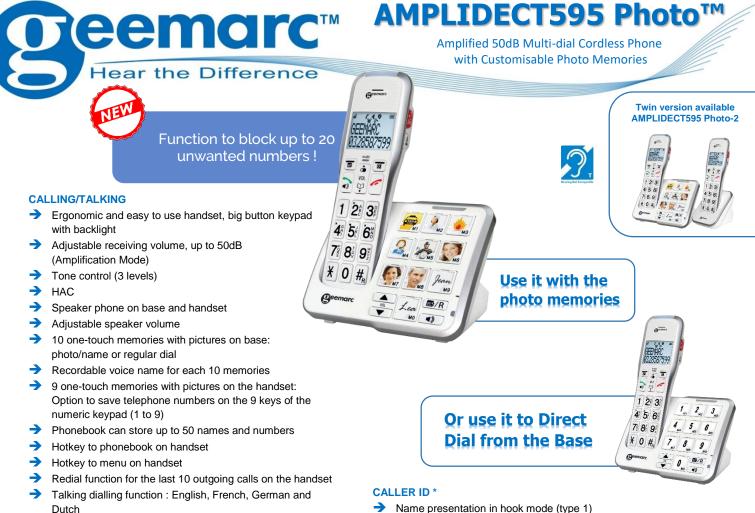

- Name presentation in hook mode (type 1) and conversation mode (type 2)
  - 20 incoming numbers
  - 10 outgoing numbers
- Option to transfer a call received to the directory
- Name and phone number display
- Indicator call waiting
- Indicator new call

## **VOICE GUIDANCE**

- ➔ Voice announcement : dialling
- → Talking ID: Can record a message on each photo button
- → 4 languages talking keypad : English, French, German, and Dutch