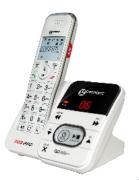

oming calls button
- SOS button:
  - Possibility to dial the 4 emergency numbers
  - Customizable emergency message or existing message 3 languages (English, French, German)
- Adjustable ringer volume
- Adjustable speaker volume (5 levels)
- Hands-free operation
- → Signal tone when the SOS-PRO 295 is out of range
- Visual Battery level indicator (red LED)
- Visual indicator when you receive a call or during a call (green LED)

## **TECHNICAL SPECIFICATION**

- GAP compliant
- 450mAh Li-Polymer battery
- Standby time: 100 hours Continuous in use time: between 5 and 7 hours (depending on volume level)
- The SOS-PRO 295 recharge automatically when it is on the
- Indoor range: 30 meters Open field range: 200 meters
- Receiver weight: 61g



#### **COMPATIBLE PRODUCT:**

AmpliDect295 SOS-PRO