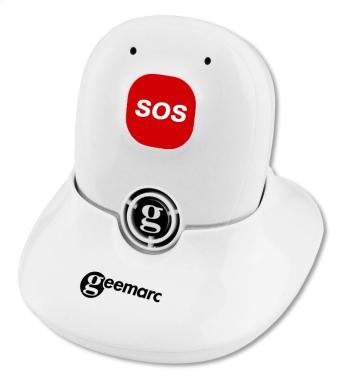

#### **DESCRIPTION**

The SOS-PRO 295 is an additional Dect compatible with the AmpliDect295 SOS-PRO. It allows you to receive your incoming calls and to converse with hands free. Two one-touch memories (M1+M2) let you make direct calls to your favourite contacts. Thanks to the SOS-PRO 295, you will also be able to generate an emergency call.

### **SOS-PRO 295 CHARACTERISTICS**

- 5 buttons on the device:
  - Volume +
  - Volume -
  - 2 one-touch memories
  - 1 SOS/answering incoming calls button
- SOS button:
  - Possibility to dial the 4 emergency numbers
  - Customizable emergency message or existing message 3 languages (English, French, German)
- Adjustable ringer volume
- Adjustable speaker volume (5 levels)
- Hands-free operation
- → Signal tone when the SOS-PRO 295 is out of range
- Visual Battery level indicator (red LED)
- Visual indicator when you receive a call or during a call (green LED)