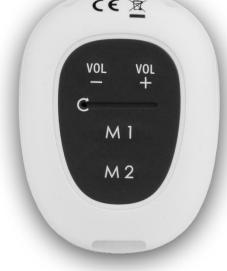

### **SOS-PRO 295 CHARACTERISTICS**

- 5 buttons on the device:
  - Volume +
  - Volume -
  - 2 one-touch memories
  - 1 SOS/answering incoming calls button
- SOS button:
  - Possibility to dial the 4 emergency numbers
  - Customizable emergency message or existing message 3 languages (English, French, German)
- Adjustable ringer volume
- Adjustable speaker volume (5 levels)
- Hands-free operation
- → Signal tone when the SOS-PRO 295 is out of range
- Visual Battery level indicator (red LED)
- Visual indicator when you receive a call or during a call (green LED)