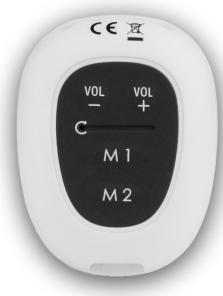

### **SOS-PRO 295 CHARACTERISTICS**

- 5 buttons on the device:
  - Volume +
  - Volume -
  - 2 one-touch memories
  - 1 SOS/answering incoming calls button
- SOS button:
  - Possibility to dial the 4 emergency numbers
  - Customizable emergency message or existing message 3 languages (English, French, German)
- Adjustable ringer volume
- Adjustable speaker volume (5 levels)
- Hands-free operation
- → Signal tone when the SOS-PRO 295 is out of range
- Visual Battery level indicator (red LED)
- Visual indicator when you receive a call or during a call (green LED)