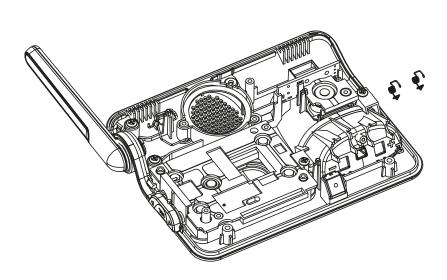

STEP 5: DEPART ANTENNA LOCKER AND REPLACE WITH NEW ANTENNA ASSEMBLY PART

STEP 6:
DEPART CHARGER CONTACT AND REPLACE NEW CHARGER SPRING

STEP 1:
OPEN BASE BOTTOM COVER WITH
SCREW DRIVER AND DISPART POWER
JACK PCB

STEP 6:
DISPART CHARGER CONTACT ASSEMBLY PART
WITH SCREW DRIVER AND REPLACE NEW CHARGER
SPRING

STEP 1: OPEN AND DISPART WALL MOUNT

STEP 4: DEPART SPEAKER WITH SCREW DRIVER AND REPLACE WITH NEW SPEAKER

STEP 2:
OPEN BASE BOTTOM CASE
WITH SCREW DRIVER