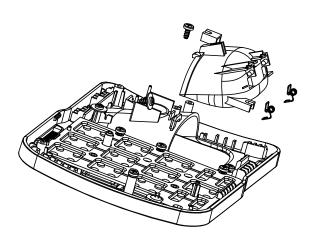

STEP 5: DEPART ANTENNA LOCKER AND REPLACE WITH NEW ANTENNA ASSEMBLY PART

STEP 6:
DEPART CHARGER CONTACT AND REPLACE NEW CHARGER SPRING

STEP 1:
OPEN BASE BOTTOM COVER WITH
SCREW DRIVER AND DISPART POWER
JACK PCB

STEP 6:
DISPART CHARGER CONTACT ASSEMBLY PART
WITH SCREW DRIVER AND REPLACE NEW CHARGER
SPRING

STEP 1: OPEN AND DISPART WALL MOUNT

STEP 4: DEPART SPEAKER WITH SCREW DRIVER AND REPLACE WITH NEW SPEAKER

STEP 2:
OPEN BASE BOTTOM CASE
WITH SCREW DRIVER

STEP 5:
DEPART KEYBOARD PCB AND REPLACE MIC

STEP 3: DEPART MAIN PCB WITH SCREW DRIVER

STEP 6:
DEPART LCD MODULE WITH SCREW DRIVER