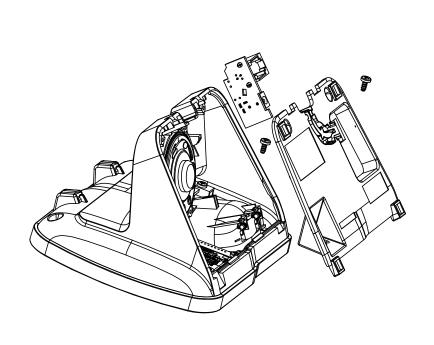

STEP 1: OPEN BATTERY DOOR

STEP 2: OPEN HS REAR CASE WITH SCREW DRIVER

STEP 3: REMOVE SPEAKER WITH SCREW DRIVER AND DESOLDER SPEAKER WIRE TO REPLACE NEW SPEAKER

STEP 4: DISPART HS MAIN PCB WITCH SCREW DRIVER

STEP 5:
DISPART RECEIVER BRACKET AND REPLACE NEW RECEIVER.

STEP 1: OPEN BATTERY DOOR

STEP 2: OPEN HS REAR CASE WITH SCREW DRIVER

STEP 3: REMOVE SPEAKER BRACKET AND DESOLDER SPEAKER WIRE TO REPLACE NEW SPEAKER