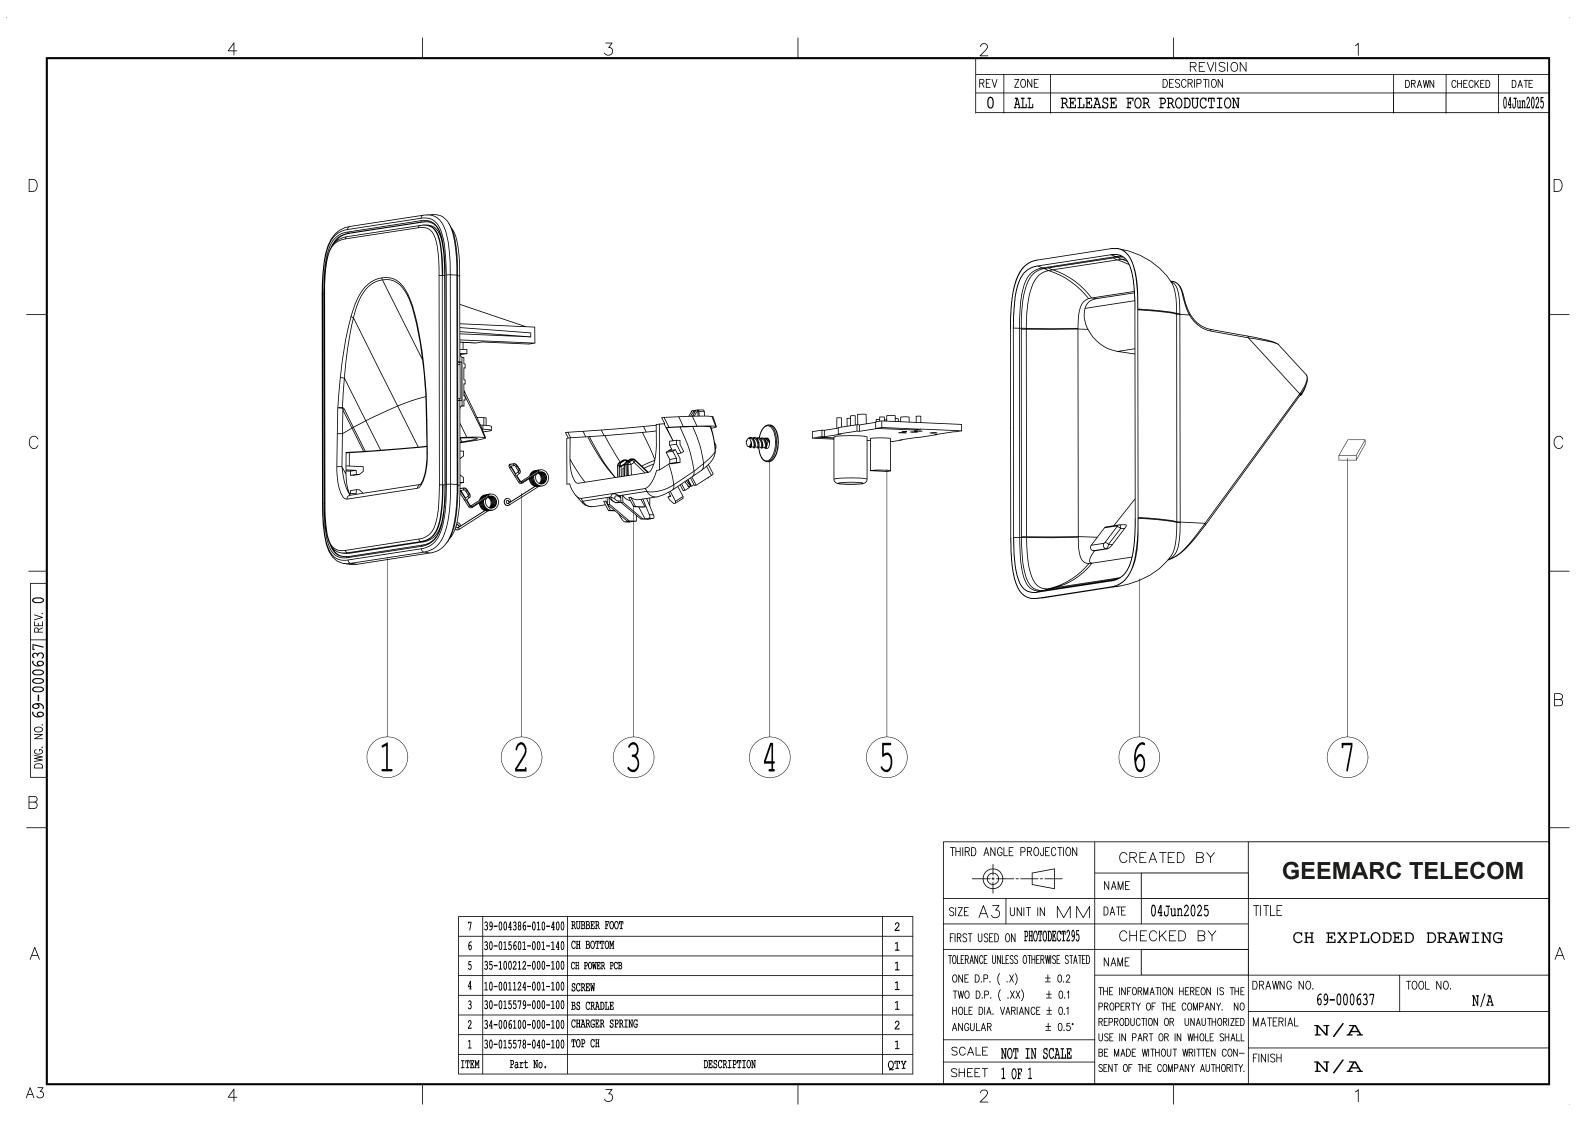

STEP 4: DISPART HS MAIN PCB WITH SCREW DRIVER

STEP 5: DISPART RECEIVER BRACKET AND REPLACE NEW RECEIVER.

STEP 1: OPEN CHARGER BOTTOM

STEP 3:
DISPART CHARGER CONTACT ASSEMBLY PART
WITH SCREW DRIVER AND REPLACE NEW CHARGER
SPRING

STEP 2: DISPART CHARGER POWER JACK PCB

STEP 1: OPEN BASE BOTTOM CASE WITH SCREW DRIVER

STEP 2: DEPART MAIN PCB WITH SCREW DRIVER

STEP 3: DEPART SPEAKER WITH SCREW DRIVER AND REPLACE WITH NEW SPEAKER

STEP 4: DEPART KEYBOARD PCB

STEP 6:
DISPART CHARGER CONTACT ASSEMBLY PART
WITH SCREW DRIVER AND REPLACE NEW CHARGER
SPRING

STEP 1: OPEN AND DISPART WALL MOUNT

STEP 4: DEPART SPEAKER WITH SCREW DRIVER AND REPLACE WITH NEW SPEAKER

STEP 2:
OPEN BASE BOTTOM CASE
WITH SCREW DRIVER