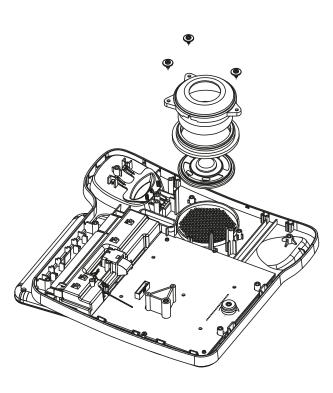

STEP 5:
DISPART RECEIVER BRACKET AND REPLACE NEW RECEIVER.

STEP 1: OPEN BATTERY DOOR

STEP 2: OPEN HS REAR CASE WITH SCREW DRIVER

STEP 3: REMOVE SPEAKER BRACKET AND DESOLDER SPEAKER WIRE TO REPLACE NEW SPEAKER

STEP 4: DISPART HS MAIN PCB WITH SCREW DRIVER

STEP 5: DISPART RECEIVER BRACKET AND REPLACE NEW RECEIVER.

STEP 1: OPEN CHARGER BOTTOM

STEP 3:
DISPART CHARGER CONTACT ASSEMBLY PART
WITH SCREW DRIVER AND REPLACE NEW CHARGER
SPRING