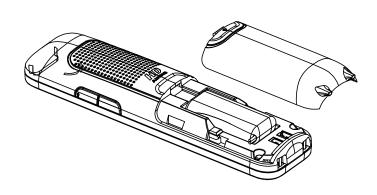

STEP 1: OPEN BATTERY DOOR

STEP 2: OPEN HS REAR CASE WITH SCREW DRIVER

STEP 3: REMOVE SPEAKER WITH SCREW DRIVER AND DESOLDER SPEAKER WIRE TO REPLACE NEW SPEAKER

STEP 4: DISPART HS MAIN PCB WITCH SCREW DRIVER