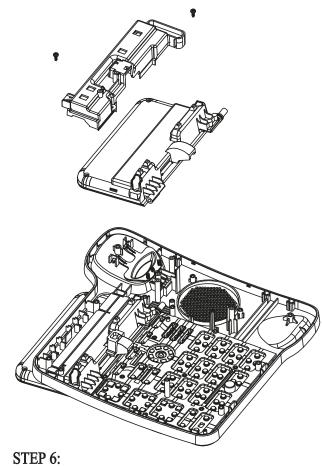

STEP 6:
DISPART CHARGER CONTACT ASSEMBLY PART
WITH SCREW DRIVER AND REPLACE NEW CHARGER
SPRING

STEP 1: OPEN AND DISPART WALL MOUNT

STEP 4: DEPART SPEAKER WITH SCREW DRIVER AND REPLACE WITH NEW SPEAKER

STEP 2:
OPEN BASE BOTTOM CASE
WITH SCREW DRIVER

STEP 5:
DEPART KEYBOARD PCB AND REPLACE MIC

STEP 3: DEPART MAIN PCB WITH SCREW DRIVER

STEP 6:
DEPART LCD MODULE WITH SCREW DRIVER