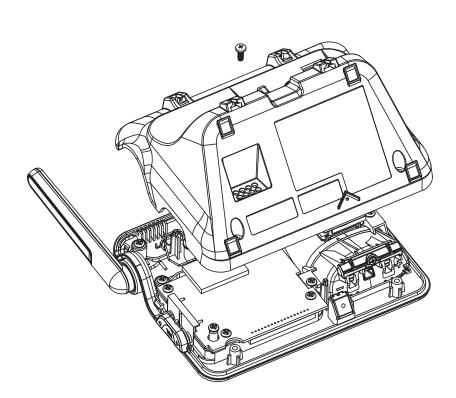

STEP 2: OPEN BASE BOTTOM WITH SCREW DRIVER

STEP 3: REMOVE SPEAKER WITH SCREW DRIVER AND DESOLDER SPEAKER WIRE TO REPLACE NEW SPEAKER

STEP 4:
DISPART BASE PAGE KEY PCB AND BS MAIN
PCB WITH SCREW DRIVER

STEP 4:
DISPART BASE KEYBOARD PCB AND ANTENNA
PCB WITH SCREW DRIVER

STEP 6:
DISPART CHARGER CONTACT ASSEMBLY PART
WITH SCREW DRIVER AND REPLACE NEW CHARGER
SPRING

STEP 1: OPEN AND DISPART WALL MOUNT

STEP 4: DEPART SPEAKER WITH SCREW DRIVER AND REPLACE WITH NEW SPEAKER

STEP 2:
OPEN BASE BOTTOM CASE
WITH SCREW DRIVER