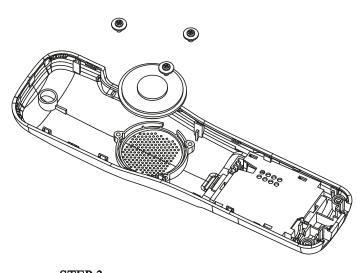

STEP 5:
DISPART RECEIVER BRACKET AND REPLACE NEW RECEIVER.

STEP 1: OPEN BATTERY DOOR

STEP 2: OPEN HS REAR CASE WITH SCREW DRIVER

STEP 3: REMOVE SPEAKER BRACKET AND DESOLDER SPEAKER WIRE TO REPLACE NEW SPEAKER

STEP 4: DISPART HS MAIN PCB WITH SCREW DRIVER

STEP 5: DISPART RECEIVER BRACKET AND REPLACE NEW RECEIVER.

STEP 1: OPEN CHARGER BOTTOM

STEP 3:
DISPART CHARGER CONTACT ASSEMBLY PART
WITH SCREW DRIVER AND REPLACE NEW CHARGER
SPRING