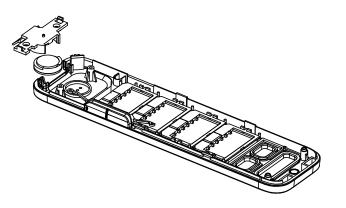

STEP 4: DISPART HS MAIN PCB WITH SCREW DRIVER

STEP 5: DISPART RECEIVER BRACKET AND REPLACE NEW RECEIVER.

STEP 1: OPEN CHARGER BOTTOM

STEP 3:
DISPART CHARGER CONTACT ASSEMBLY PART
WITH SCREW DRIVER AND REPLACE NEW CHARGER
SPRING

STEP 2: DISPART CHARGER POWER JACK PCB

STEP 1: OPEN BASE BOTTOM CASE WITH SCREW DRIVER

STEP 2: DEPART MAIN PCB WITH SCREW DRIVER

STEP 3: DEPART SPEAKER WITH SCREW DRIVER AND REPLACE WITH NEW SPEAKER

STEP 4: DEPART KEYBOARD PCB