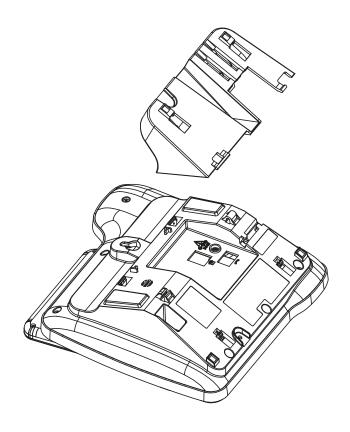

STEP 6:
DISPART CHARGER CONTACT ASSEMBLY PART
WITH SCREW DRIVER AND REPLACE NEW CHARGER
SPRING

STEP 1: OPEN AND DISPART WALL MOUNT

STEP 4: DEPART SPEAKER WITH SCREW DRIVER AND REPLACE WITH NEW SPEAKER

STEP 2:
OPEN BASE BOTTOM CASE
WITH SCREW DRIVER