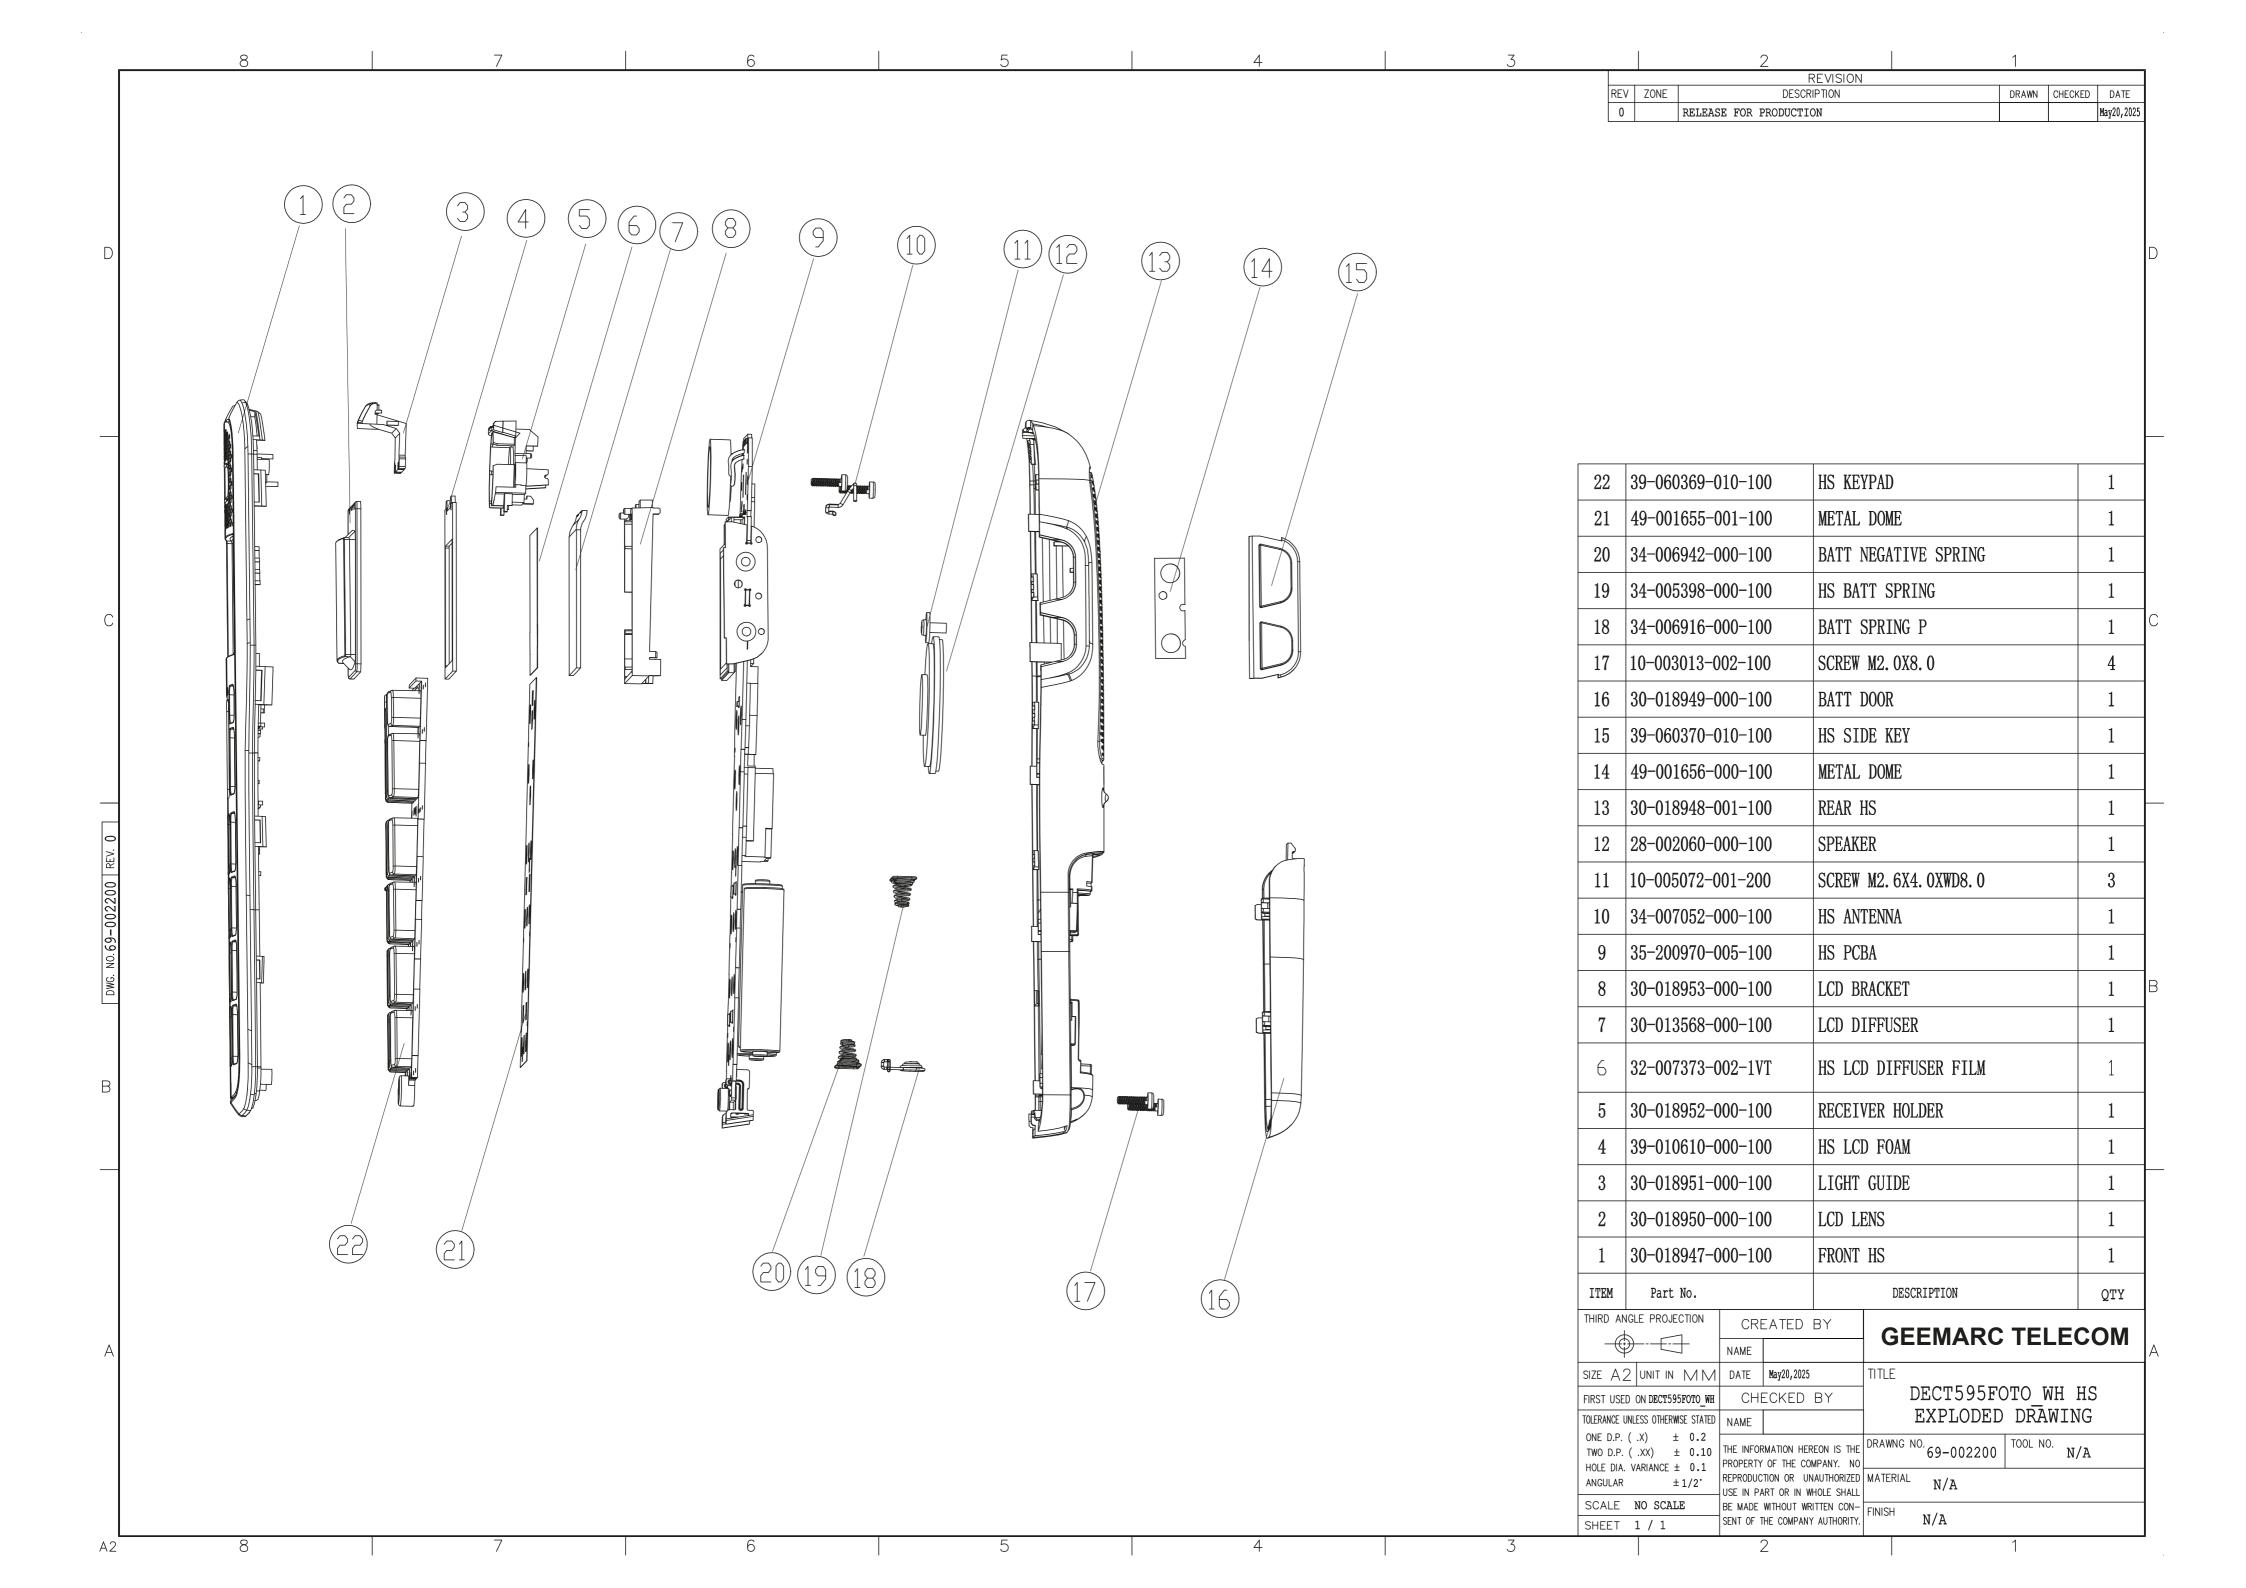

STEP 1: OPEN BATTERY DOOR

STEP 2: OPEN HS REAR CASE WITH SCREW DRIVER

STEP 3: REMOVE SPEAKER WITH SCREW DRIVER AND DESOLDER SPEAKER WIRE TO REPLACE NEW SPEAKER

STEP 4: DISPART HS MAIN PCB WITCH SCREW DRIVER

STEP 5:
DISPART RECEIVER BRACKET AND REPLACE NEW RECEIVER.

STEP 1: OPEN BATTERY DOOR

STEP 2: OPEN HS REAR CASE WITH SCREW DRIVER

STEP 3: REMOVE SPEAKER BRACKET AND DESOLDER SPEAKER WIRE TO REPLACE NEW SPEAKER

STEP 4: DISPART HS MAIN PCB WITH SCREW DRIVER

STEP 5: DISPART RECEIVER BRACKET AND REPLACE NEW RECEIVER.

STEP 1: OPEN CHARGER BOTTOM

STEP 3:
DISPART CHARGER CONTACT ASSEMBLY PART
WITH SCREW DRIVER AND REPLACE NEW CHARGER
SPRING

STEP 2: DISPART CHARGER POWER JACK PCB

STEP 1: OPEN BASE BOTTOM CASE WITH SCREW DRIVER

STEP 2: DEPART MAIN PCB WITH SCREW DRIVER

STEP 3: DEPART SPEAKER WITH SCREW DRIVER AND REPLACE WITH NEW SPEAKER

STEP 4: DEPART KEYBOARD PCB

STEP 5: DEPART ANTENNA LOCKER AND REPLACE WITH NEW ANTENNA ASSEMBLY PART

STEP 6:
DEPART CHARGER CONTACT AND REPLACE NEW CHARGER SPRING

STEP 1:
OPEN BASE BOTTOM COVER WITH
SCREW DRIVER AND DISPART POWER
JACK PCB

STEP 2: OPEN BASE BOTTOM WITH SCREW DRIVER

STEP 3: REMOVE SPEAKER WITH SCREW DRIVER AND DESOLDER SPEAKER WIRE TO REPLACE NEW SPEAKER

STEP 4:
DISPART BASE PAGE KEY PCB AND BS MAIN
PCB WITH SCREW DRIVER

STEP 4:
DISPART BASE KEYBOARD PCB AND ANTENNA
PCB WITH SCREW DRIVER

STEP 6:
DISPART CHARGER CONTACT ASSEMBLY PART
WITH SCREW DRIVER AND REPLACE NEW CHARGER
SPRING

STEP 1: OPEN AND DISPART WALL MOUNT

STEP 4: DEPART SPEAKER WITH SCREW DRIVER AND REPLACE WITH NEW SPEAKER

STEP 2:
OPEN BASE BOTTOM CASE
WITH SCREW DRIVER

STEP 5:
DEPART KEYBOARD PCB AND REPLACE MIC

STEP 3: DEPART MAIN PCB WITH SCREW DRIVER

STEP 6:
DEPART LCD MODULE WITH SCREW DRIVER

## 1. Handset

1881.792-1897.344 MHz

## 1. Base

## Model list

| DECT595FOTO_WH    | 80-2200-02-00 |
|-------------------|---------------|
| DECT595-2FOTO_WH  | 80-2200-00-00 |
| DECT595ULE_WH     | 80-2523-03-00 |
| DECT595-2ULE_WH   | 80-2523-07-00 |
| DECT595ULEHS_WH   | 80-2523-05-00 |
| DECT595_COMBI_WH  | 80-2510-01-00 |
| CL595_WH          | 80-1615-03-00 |
| SOSPRO595 Pendant | 80-3251-00-00 |