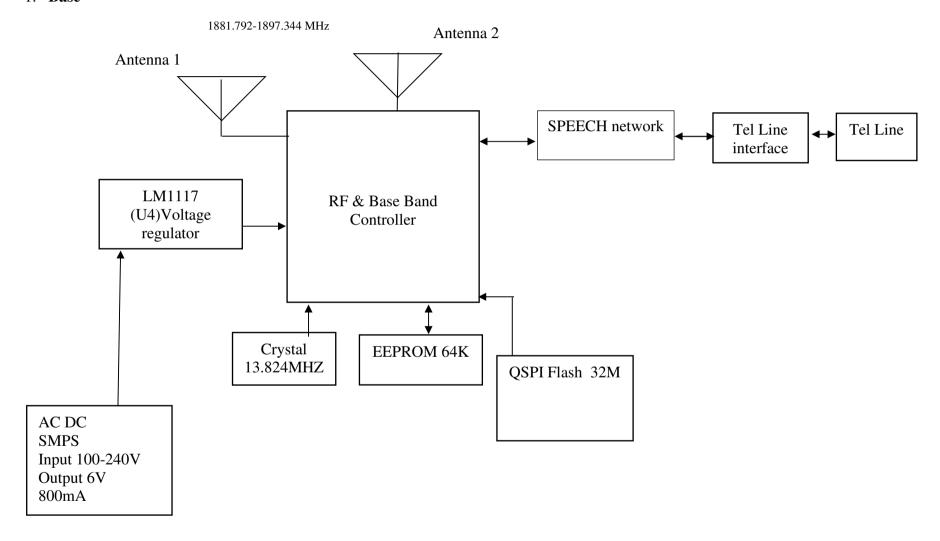

BASE BOTTOM COVER WITH
SCREW DRIVER AND DISPART POWER
JACK PCB



STEP 2: OPEN BASE BOTTOM WITH SCREW DRIVER



STEP 3: REMOVE SPEAKER WITH SCREW DRIVER AND DESOLDER SPEAKER WIRE TO REPLACE NEW SPEAKER



STEP 4:
DISPART BASE PAGE KEY PCB AND BS MAIN
PCB WITH SCREW DRIVER



STEP 4:
DISPART BASE KEYBOARD PCB AND ANTENNA
PCB WITH SCREW DRIVER



STEP 6:
DISPART CHARGER CONTACT ASSEMBLY PART
WITH SCREW DRIVER AND REPLACE NEW CHARGER
SPRING





STEP 1: OPEN AND DISPART WALL MOUNT



STEP 4: DEPART SPEAKER WITH SCREW DRIVER AND REPLACE WITH NEW SPEAKER



STEP 2:
OPEN BASE BOTTOM CASE
WITH SCREW DRIVER



STEP 5:
DEPART KEYBOARD PCB AND REPLACE MIC



STEP 3: DEPART MAIN PCB WITH SCREW DRIVER



STEP 6:
DEPART LCD MODULE WITH SCREW DRIVER

## 1. Handset

1881.792-1897.344 MHz



## 1. Base



## Model list

| DECT595FOTO_WH    | 80-2200-02-00 |
|-------------------|---------------|
| DECT595-2FOTO_WH  | 80-2200-00-00 |
| DECT595ULE_WH     | 80-2523-03-00 |
| DECT595-2ULE_WH   | 80-2523-07-00 |
| DECT595ULEHS_WH   | 80-2523-05-00 |
| DECT595_COMBI_WH  | 80-2510-01-00 |
| CL595_WH          | 80-1615-03-00 |
| SOSPRO595 Pendant | 80-3251-00-00 |

|           | Model name                     | Picture