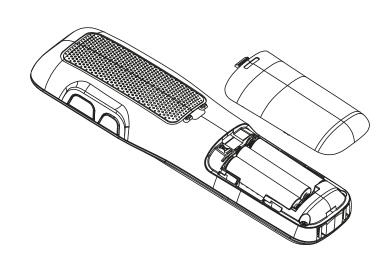

STEP 1: OPEN BATTERY DOOR

STEP 2: OPEN HS REAR CASE WITH SCREW DRIVER

STEP 3: REMOVE SPEAKER WITH SCREW DRIVER AND DESOLDER SPEAKER WIRE TO REPLACE NEW SPEAKER

STEP 4: DISPART HS MAIN PCB WITCH SCREW DRIVER

STEP 5:
DISPART RECEIVER BRACKET AND REPLACE NEW RECEIVER.

STEP 1: OPEN BATTERY DOOR

STEP 2: OPEN HS REAR CASE WITH SCREW DRIVER

STEP 3: REMOVE SPEAKER BRACKET AND DESOLDER SPEAKER WIRE TO REPLACE NEW SPEAKER