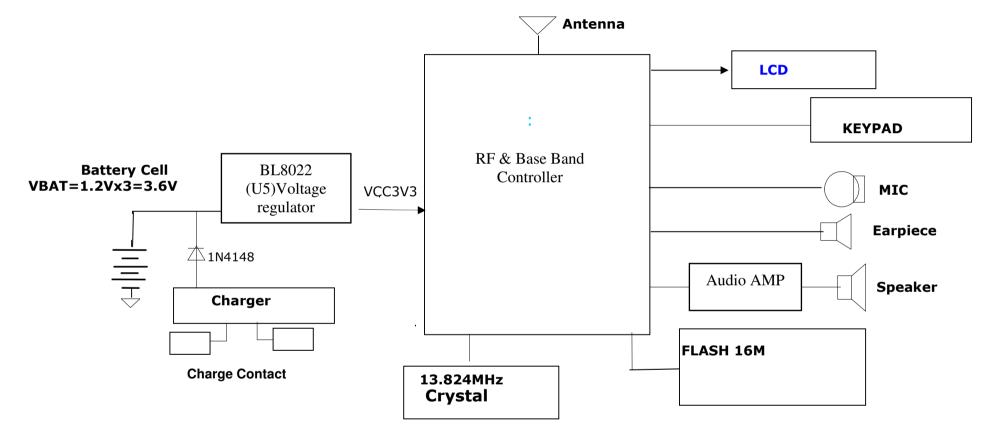

STEP 1:
OPEN BASE BOTTOM COVER WITH
SCREW DRIVER AND DISPART POWER
JACK PCB



STEP 2: OPEN BASE BOTTOM WITH SCREW DRIVER



STEP 3: REMOVE SPEAKER WITH SCREW DRIVER AND DESOLDER SPEAKER WIRE TO REPLACE NEW SPEAKER



STEP 4:
DISPART BASE PAGE KEY PCB AND BS MAIN
PCB WITH SCREW DRIVER



STEP 4:
DISPART BASE KEYBOARD PCB AND ANTENNA
PCB WITH SCREW DRIVER



STEP 6:
DISPART CHARGER CONTACT ASSEMBLY PART
WITH SCREW DRIVER AND REPLACE NEW CHARGER
SPRING





STEP 1: OPEN AND DISPART WALL MOUNT



STEP 4: DEPART SPEAKER WITH SCREW DRIVER AND REPLACE WITH NEW SPEAKER



STEP 2:
OPEN BASE BOTTOM CASE
WITH SCREW DRIVER



STEP 5:
DEPART KEYBOARD PCB AND REPLACE MIC



STEP 3: DEPART MAIN PCB WITH SCREW DRIVER



STEP 6:
DEPART LCD MODULE WITH SCREW DRIVER

## 1. Handset

1881.792-1897.344 MHz



## 1. Base



## Model list

| DECT595FOTO_WH    | 80-2200-02-00 |
|-------------------|---------------|
| DECT595-2FOTO_WH  | 80-2200-00-00 |
| DECT595ULE_WH     | 80-2523-03-00 |
| DECT595-2ULE_WH   | 80-2523-07-00 |
| DECT595ULEHS_WH   | 80-2523-05-00 |
| DECT595_COMBI_WH  | 80-2510-01-00 |
| CL595_WH          | 80-1615-03-00 |
| SOSPRO595 Pendant | 80-3251-00-00 |

|           | Model name                     | Picture