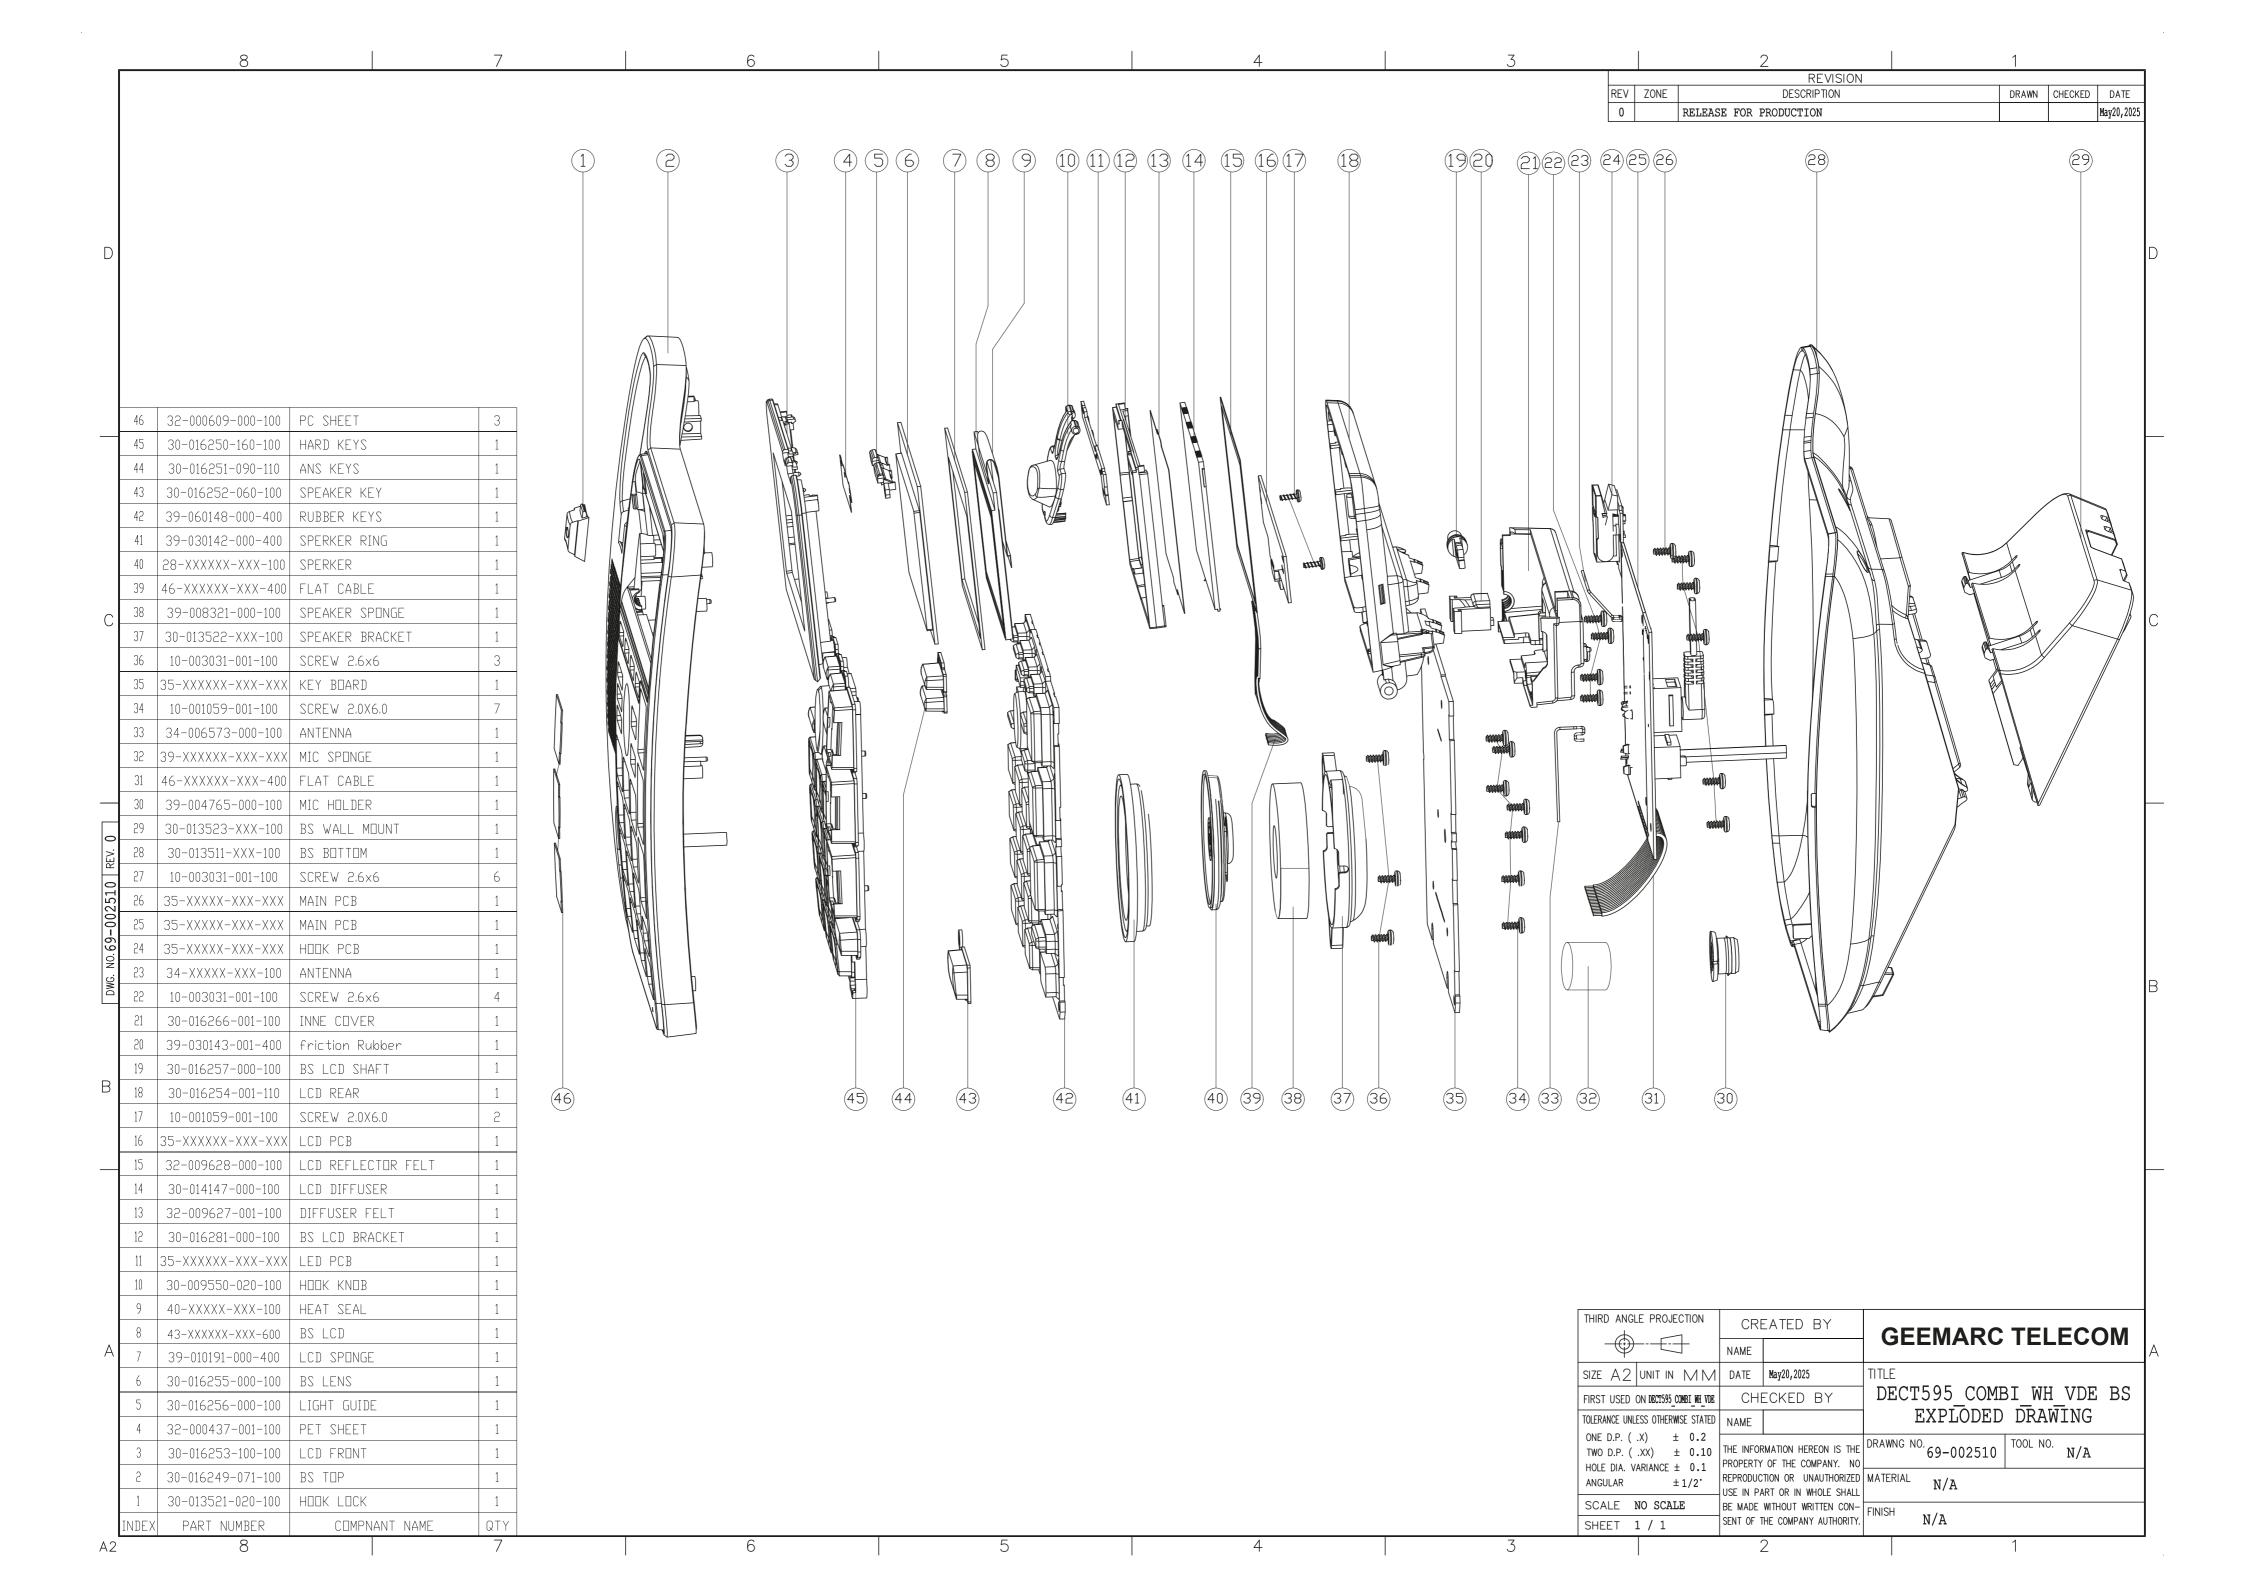

STEP 1: OPEN BASE BOTTOM CASE WITH SCREW DRIVER



STEP 2: DEPART MAIN PCB WITH SCREW DRIVER



STEP 3: DEPART SPEAKER WITH SCREW DRIVER AND REPLACE WITH NEW SPEAKER



STEP 4: DEPART KEYBOARD PCB



STEP 5: DEPART ANTENNA LOCKER AND REPLACE WITH NEW ANTENNA ASSEMBLY PART



STEP 6:
DEPART CHARGER CONTACT AND REPLACE NEW CHARGER SPRING





STEP 1:
OPEN BASE BOTTOM COVER WITH
SCREW DRIVER AND DISPART POWER
JACK PCB



STEP 2: OPEN BASE BOTTOM WITH SCREW DRIVER



STEP 3: REMOVE SPEAKER WITH SCREW DRIVER AND DESOLDER SPEAKER WIRE TO REPLACE NEW SPEAKER



STEP 4:
DISPART BASE PAGE KEY PCB AND BS MAIN
PCB WITH SCREW DRIVER



STEP 4:
DISPART BASE KEYBOARD PCB AND ANTENNA
PCB WITH SCREW DRIVER



STEP 6:
DISPART CHARGER CONTACT ASSEMBLY PART
WITH SCREW DRIVER AND REPLACE NEW CHARGER
SPRING





STEP 1: OPEN AND DISPART WALL MOUNT



STEP 4: DEPART SPEAKER WITH SCREW DRIVER AND REPLACE WITH NEW SPEAKER



STEP 2:
OPEN BASE BOTTOM CASE
WITH SCREW DRIVER



STEP 5:
DEPART KEYBOARD PCB AND REPLACE MIC



STEP 3: DEPART MAIN PCB WITH SCREW DRIVER



STEP 6:
DEPART LCD MODULE WITH SCREW DRIVER

## 1. Handset

1881.792-1897.344 MHz



## 1. Base



## Model list

| DECT595FOTO_WH    | 80-2200-02-00 |
|-------------------|---------------|
| DECT595-2FOTO_WH  | 80-2200-00-00 |
| DECT595ULE_WH     | 80-2523-03-00 |
| DECT595-2ULE_WH   | 80-2523-07-00 |
| DECT595ULEHS_WH   | 80-2523-05-00 |
| DECT595_COMBI_WH  | 80-2510-01-00 |
| CL595_WH          | 80-1615-03-00 |
| SOSPRO595 Pendant | 80-3251-00-00 |

|           | Model name                     | Picture