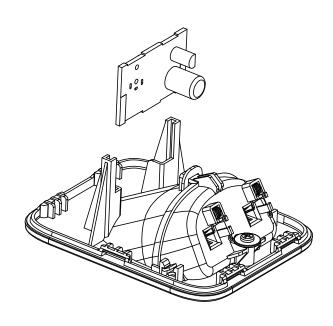

STEP 2: DISPART CHARGER POWER JACK PCB

STEP 1: OPEN BASE BOTTOM CASE WITH SCREW DRIVER

STEP 2: DEPART MAIN PCB WITH SCREW DRIVER

STEP 3: DEPART SPEAKER WITH SCREW DRIVER AND REPLACE WITH NEW SPEAKER

STEP 4: DEPART KEYBOARD PCB

STEP 5: DEPART ANTENNA LOCKER AND REPLACE WITH NEW ANTENNA ASSEMBLY PART

STEP 6:
DEPART CHARGER CONTACT AND REPLACE NEW CHARGER SPRING

STEP 1:
OPEN BASE BOTTOM COVER WITH
SCREW DRIVER AND DISPART POWER
JACK PCB