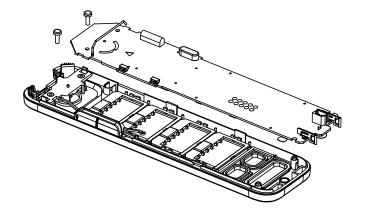

STEP 4: DISPART HS MAIN PCB WITH SCREW DRIVER

STEP 5: DISPART RECEIVER BRACKET AND REPLACE NEW RECEIVER.

STEP 1: OPEN CHARGER BOTTOM

STEP 3:
DISPART CHARGER CONTACT ASSEMBLY PART
WITH SCREW DRIVER AND REPLACE NEW CHARGER
SPRING