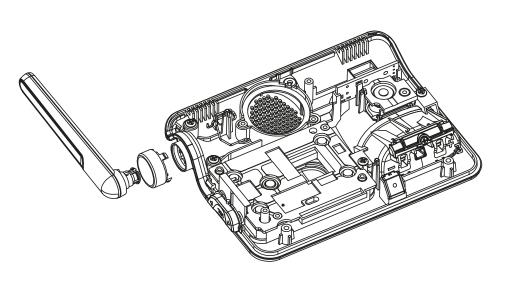

STEP 5: DEPART ANTENNA LOCKER AND REPLACE WITH NEW ANTENNA ASSEMBLY PART

STEP 6:
DEPART CHARGER CONTACT AND REPLACE NEW CHARGER SPRING

STEP 1:
OPEN BASE BOTTOM COVER WITH
SCREW DRIVER AND DISPART POWER
JACK PCB