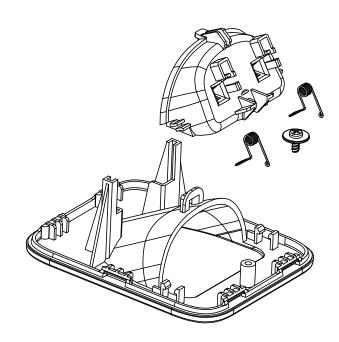

STEP 4: DISPART HS MAIN PCB WITH SCREW DRIVER

STEP 5: DISPART RECEIVER BRACKET AND REPLACE NEW RECEIVER.

STEP 1: OPEN CHARGER BOTTOM

STEP 3:
DISPART CHARGER CONTACT ASSEMBLY PART
WITH SCREW DRIVER AND REPLACE NEW CHARGER
SPRING

STEP 2: DISPART CHARGER POWER JACK PCB

STEP 1: OPEN BASE BOTTOM CASE WITH SCREW DRIVER

STEP 2: DEPART MAIN PCB WITH SCREW DRIVER

STEP 3: DEPART SPEAKER WITH SCREW DRIVER AND REPLACE WITH NEW SPEAKER

STEP 4: DEPART KEYBOARD PCB

STEP 6:
DISPART CHARGER CONTACT ASSEMBLY PART
WITH SCREW DRIVER AND REPLACE NEW CHARGER
SPRING

STEP 1: OPEN AND DISPART WALL MOUNT

STEP 4: DEPART SPEAKER WITH SCREW DRIVER AND REPLACE WITH NEW SPEAKER

STEP 2:
OPEN BASE BOTTOM CASE
WITH SCREW DRIVER