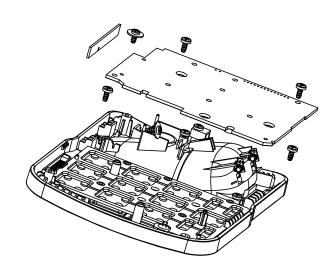

STEP 2: DISPART CHARGER POWER JACK PCB

STEP 1: OPEN BASE BOTTOM CASE WITH SCREW DRIVER

STEP 2: DEPART MAIN PCB WITH SCREW DRIVER

STEP 3: DEPART SPEAKER WITH SCREW DRIVER AND REPLACE WITH NEW SPEAKER

STEP 4: DEPART KEYBOARD PCB

STEP 5: DEPART ANTENNA LOCKER AND REPLACE WITH NEW ANTENNA ASSEMBLY PART

STEP 6:
DEPART CHARGER CONTACT AND REPLACE NEW CHARGER SPRING

STEP 1:
OPEN BASE BOTTOM COVER WITH
SCREW DRIVER AND DISPART POWER
JACK PCB