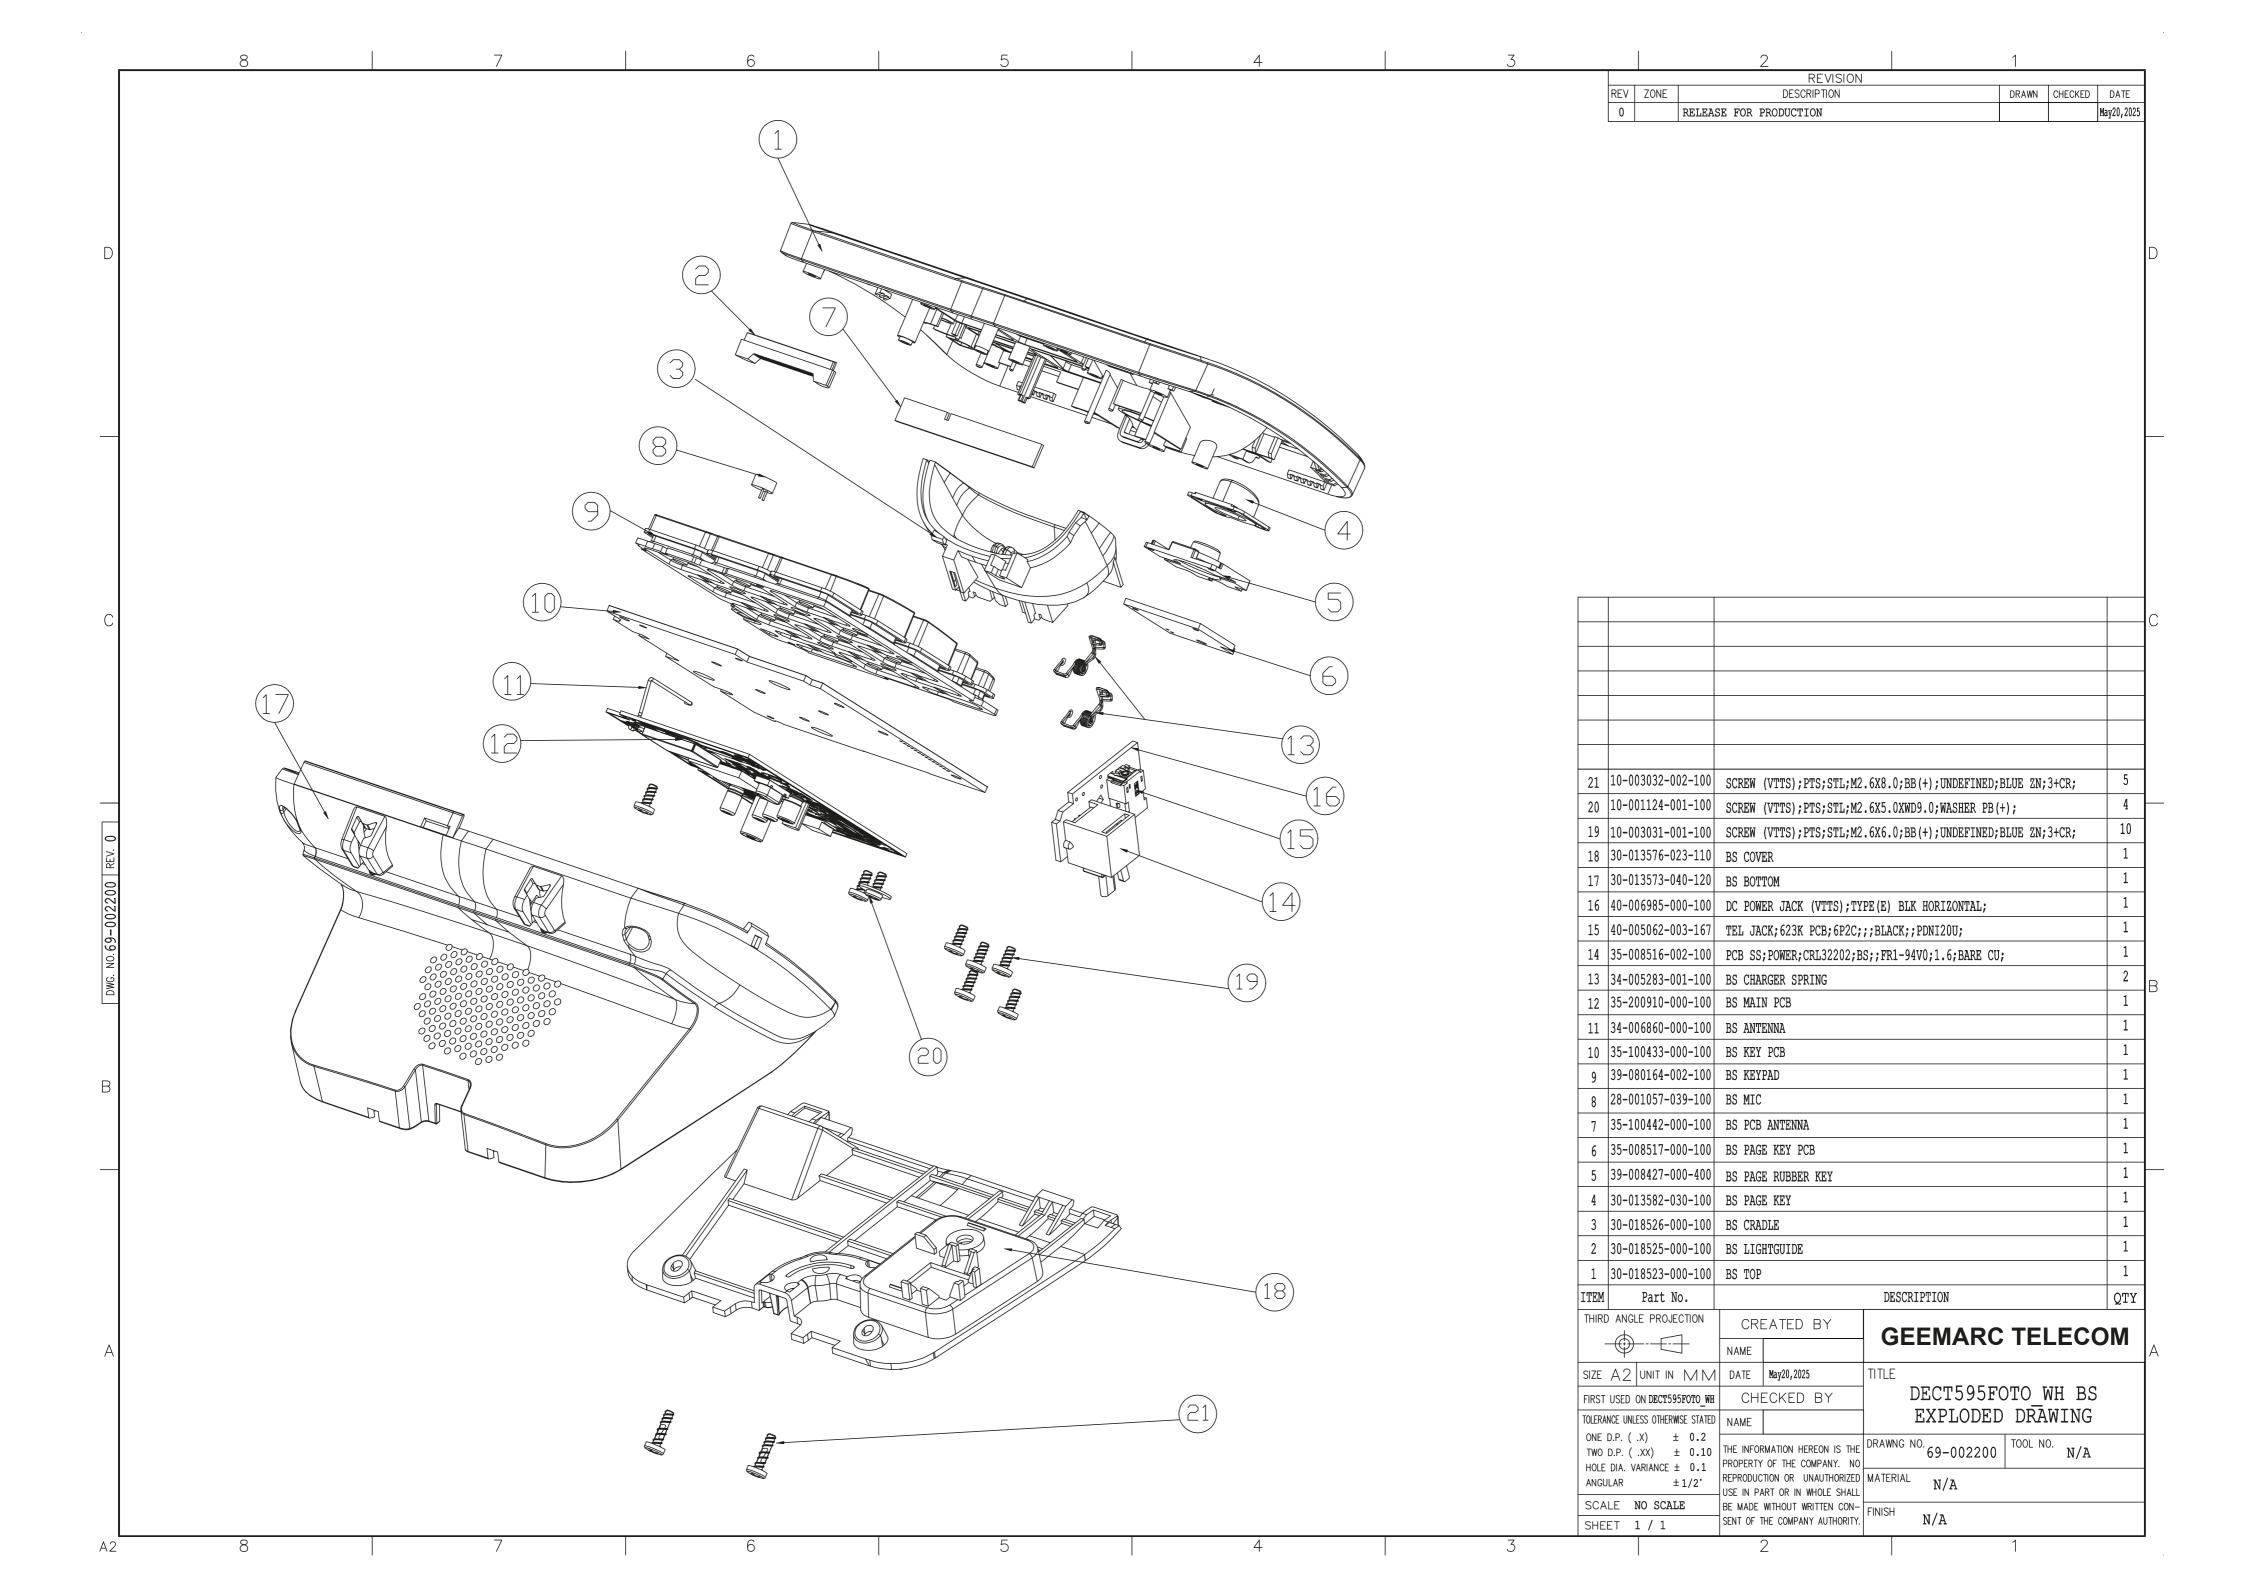

RECEIVER.







STEP 1: OPEN BATTERY DOOR



STEP 2: OPEN HS REAR CASE WITH SCREW DRIVER



STEP 3: REMOVE SPEAKER BRACKET AND DESOLDER SPEAKER WIRE TO REPLACE NEW SPEAKER



STEP 4: DISPART HS MAIN PCB WITH SCREW DRIVER



STEP 5: DISPART RECEIVER BRACKET AND REPLACE NEW RECEIVER.





STEP 1: OPEN CHARGER BOTTOM



STEP 3:
DISPART CHARGER CONTACT ASSEMBLY PART
WITH SCREW DRIVER AND REPLACE NEW CHARGER
SPRING



STEP 2: DISPART CHARGER POWER JACK PCB



STEP 1: OPEN BASE BOTTOM CASE WITH SCREW DRIVER



STEP 2: DEPART MAIN PCB WITH SCREW DRIVER



STEP 3: DEPART SPEAKER WITH SCREW DRIVER AND REPLACE WITH NEW SPEAKER



STEP 4: DEPART KEYBOARD PCB



STEP 5: DEPART ANTENNA LOCKER AND REPLACE WITH NEW ANTENNA ASSEMBLY PART



STEP 6:
DEPART CHARGER CONTACT AND REPLACE NEW CHARGER SPRING





STEP 1:
OPEN BASE BOTTOM COVER WITH
SCREW DRIVER AND DISPART POWER
JACK PCB



STEP 2: OPEN BASE BOTTOM WITH SCREW DRIVER



STEP 3: REMOVE SPEAKER WITH SCREW DRIVER AND DESOLDER SPEAKER WIRE TO REPLACE NEW SPEAKER



STEP 4:
DISPART BASE PAGE KEY PCB AND BS MAIN
PCB WITH SCREW DRIVER



STEP 4:
DISPART BASE KEYBOARD PCB AND ANTENNA
PCB WITH SCREW DRIVER



STEP 6:
DISPART CHARGER CONTACT ASSEMBLY PART
WITH SCREW DRIVER AND REPLACE NEW CHARGER
SPRING





STEP 1: OPEN AND DISPART WALL MOUNT



STEP 4: DEPART SPEAKER WITH SCREW DRIVER AND REPLACE WITH NEW SPEAKER



STEP 2:
OPEN BASE BOTTOM CASE
WITH SCREW DRIVER



STEP 5:
DEPART KEYBOARD PCB AND REPLACE MIC



STEP 3: DEPART MAIN PCB WITH SCREW DRIVER



STEP 6:
DEPART LCD MODULE WITH SCREW DRIVER

## 1. Handset

1881.792-1897.344 MHz