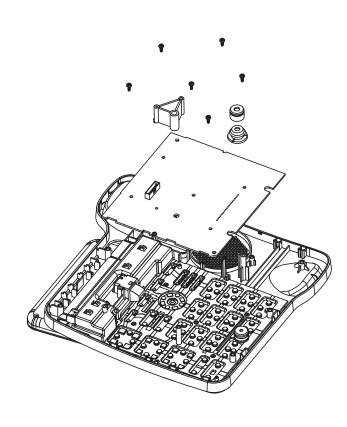

STEP 2: DISPART CHARGER POWER JACK PCB

STEP 1: OPEN BASE BOTTOM CASE WITH SCREW DRIVER

STEP 2: DEPART MAIN PCB WITH SCREW DRIVER

STEP 3: DEPART SPEAKER WITH SCREW DRIVER AND REPLACE WITH NEW SPEAKER

STEP 4: DEPART KEYBOARD PCB

STEP 5: DEPART ANTENNA LOCKER AND REPLACE WITH NEW ANTENNA ASSEMBLY PART

STEP 6:
DEPART CHARGER CONTACT AND REPLACE NEW CHARGER SPRING

STEP 1:
OPEN BASE BOTTOM COVER WITH
SCREW DRIVER AND DISPART POWER
JACK PCB