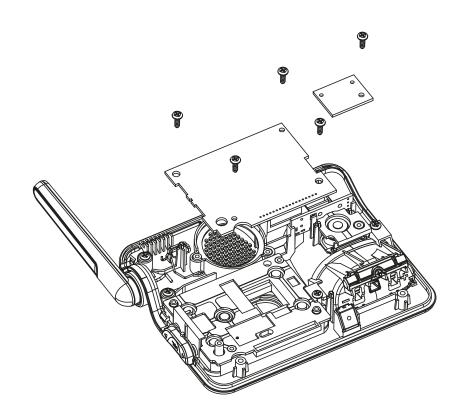

STEP 2: OPEN BASE BOTTOM WITH SCREW DRIVER

STEP 3: REMOVE SPEAKER WITH SCREW DRIVER AND DESOLDER SPEAKER WIRE TO REPLACE NEW SPEAKER

STEP 4:
DISPART BASE PAGE KEY PCB AND BS MAIN
PCB WITH SCREW DRIVER

STEP 4:
DISPART BASE KEYBOARD PCB AND ANTENNA
PCB WITH SCREW DRIVER