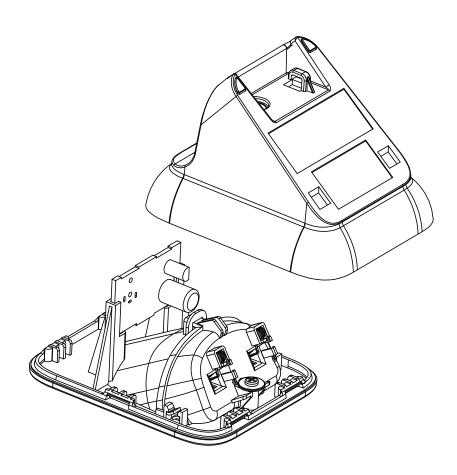

STEP 4: DISPART HS MAIN PCB WITH SCREW DRIVER

STEP 5: DISPART RECEIVER BRACKET AND REPLACE NEW RECEIVER.

STEP 1: OPEN CHARGER BOTTOM

STEP 3:
DISPART CHARGER CONTACT ASSEMBLY PART
WITH SCREW DRIVER AND REPLACE NEW CHARGER
SPRING

STEP 2: DISPART CHARGER POWER JACK PCB

STEP 1: OPEN BASE BOTTOM CASE WITH SCREW DRIVER

STEP 2: DEPART MAIN PCB WITH SCREW DRIVER

STEP 3: DEPART SPEAKER WITH SCREW DRIVER AND REPLACE WITH NEW SPEAKER

STEP 4: DEPART KEYBOARD PCB

STEP 6:
DISPART CHARGER CONTACT ASSEMBLY PART
WITH SCREW DRIVER AND REPLACE NEW CHARGER
SPRING

STEP 1: OPEN AND DISPART WALL MOUNT

STEP 4: DEPART SPEAKER WITH SCREW DRIVER AND REPLACE WITH NEW SPEAKER

STEP 2:
OPEN BASE BOTTOM CASE
WITH SCREW DRIVER