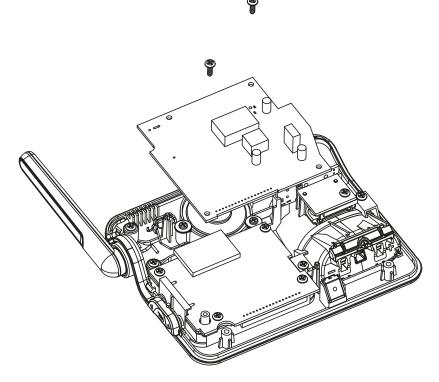

STEP 6:
DISPART CHARGER CONTACT ASSEMBLY PART
WITH SCREW DRIVER AND REPLACE NEW CHARGER
SPRING

STEP 1: OPEN AND DISPART WALL MOUNT

STEP 4: DEPART SPEAKER WITH SCREW DRIVER AND REPLACE WITH NEW SPEAKER

STEP 2:
OPEN BASE BOTTOM CASE
WITH SCREW DRIVER

STEP 5:
DEPART KEYBOARD PCB AND REPLACE MIC

STEP 3: DEPART MAIN PCB WITH SCREW DRIVER

STEP 6:
DEPART LCD MODULE WITH SCREW DRIVER