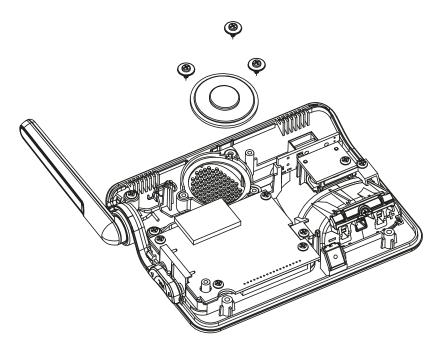

STEP 5: DEPART ANTENNA LOCKER AND REPLACE WITH NEW ANTENNA ASSEMBLY PART

STEP 6:
DEPART CHARGER CONTACT AND REPLACE NEW CHARGER SPRING

STEP 1:
OPEN BASE BOTTOM COVER WITH
SCREW DRIVER AND DISPART POWER
JACK PCB

STEP 6:
DISPART CHARGER CONTACT ASSEMBLY PART
WITH SCREW DRIVER AND REPLACE NEW CHARGER
SPRING

STEP 1: OPEN AND DISPART WALL MOUNT

STEP 4: DEPART SPEAKER WITH SCREW DRIVER AND REPLACE WITH NEW SPEAKER

STEP 2:
OPEN BASE BOTTOM CASE
WITH SCREW DRIVER