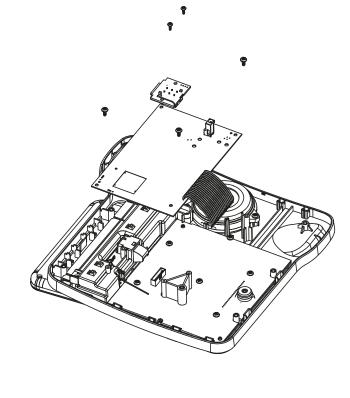

STEP 2: OPEN BASE BOTTOM WITH SCREW DRIVER

STEP 3: REMOVE SPEAKER WITH SCREW DRIVER AND DESOLDER SPEAKER WIRE TO REPLACE NEW SPEAKER

STEP 4:
DISPART BASE PAGE KEY PCB AND BS MAIN
PCB WITH SCREW DRIVER

STEP 4:
DISPART BASE KEYBOARD PCB AND ANTENNA
PCB WITH SCREW DRIVER

STEP 6:
DISPART CHARGER CONTACT ASSEMBLY PART
WITH SCREW DRIVER AND REPLACE NEW CHARGER
SPRING

STEP 1: OPEN AND DISPART WALL MOUNT

STEP 4: DEPART SPEAKER WITH SCREW DRIVER AND REPLACE WITH NEW SPEAKER

STEP 2:
OPEN BASE BOTTOM CASE
WITH SCREW DRIVER