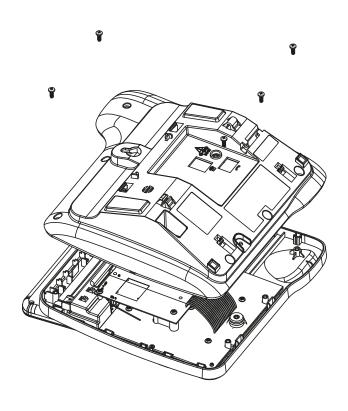

STEP 2: DISPART CHARGER POWER JACK PCB

STEP 1: OPEN BASE BOTTOM CASE WITH SCREW DRIVER

STEP 2: DEPART MAIN PCB WITH SCREW DRIVER

STEP 3: DEPART SPEAKER WITH SCREW DRIVER AND REPLACE WITH NEW SPEAKER

STEP 4: DEPART KEYBOARD PCB