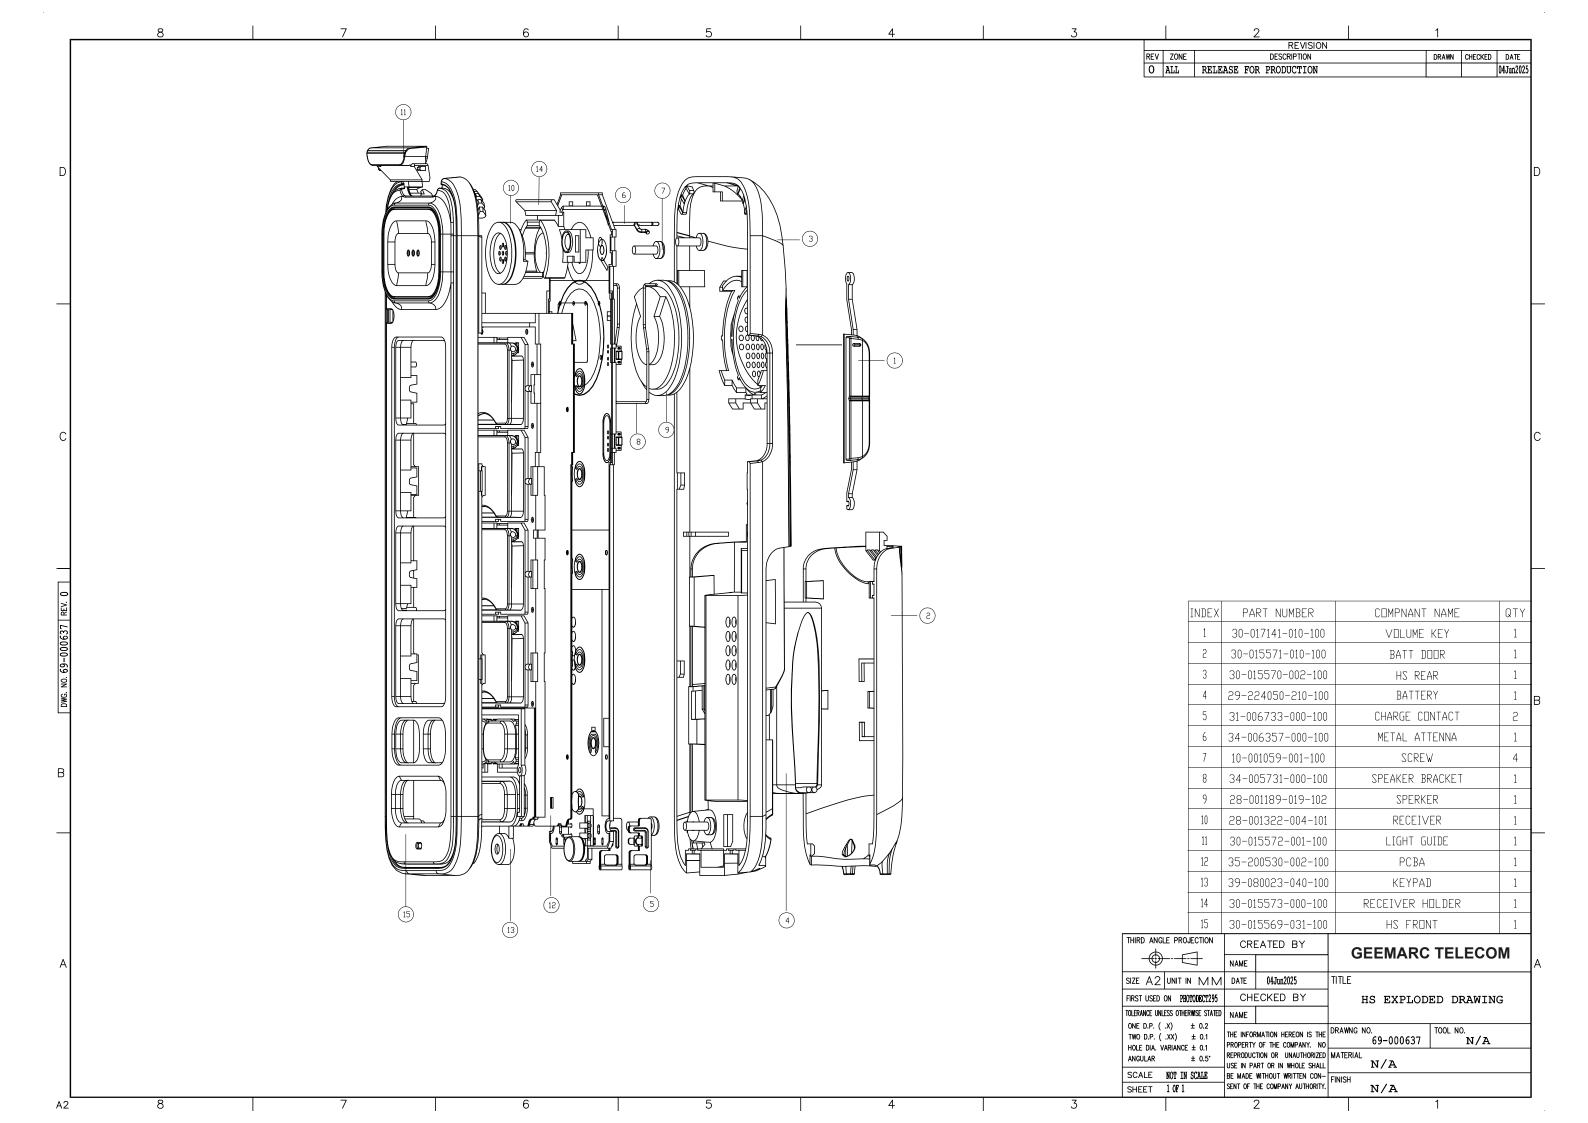

STEP 1: OPEN BATTERY DOOR

STEP 2: OPEN HS REAR CASE WITH SCREW DRIVER

STEP 3: REMOVE SPEAKER WITH SCREW DRIVER AND DESOLDER SPEAKER WIRE TO REPLACE NEW SPEAKER

STEP 4: DISPART HS MAIN PCB WITCH SCREW DRIVER

STEP 5:
DISPART RECEIVER BRACKET AND REPLACE NEW RECEIVER.

STEP 1: OPEN BATTERY DOOR

STEP 2: OPEN HS REAR CASE WITH SCREW DRIVER

STEP 3: REMOVE SPEAKER BRACKET AND DESOLDER SPEAKER WIRE TO REPLACE NEW SPEAKER

STEP 4: DISPART HS MAIN PCB WITH SCREW DRIVER

STEP 5: DISPART RECEIVER BRACKET AND REPLACE NEW RECEIVER.

STEP 1: OPEN CHARGER BOTTOM

STEP 3:
DISPART CHARGER CONTACT ASSEMBLY PART
WITH SCREW DRIVER AND REPLACE NEW CHARGER
SPRING