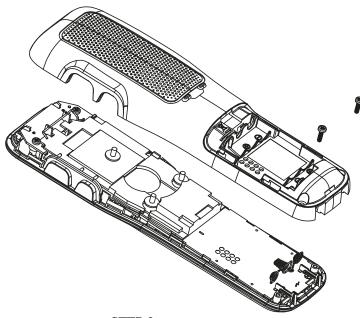

STEP 1: OPEN BATTERY DOOR

STEP 2: OPEN HS REAR CASE WITH SCREW DRIVER

STEP 3: REMOVE SPEAKER WITH SCREW DRIVER AND DESOLDER SPEAKER WIRE TO REPLACE NEW SPEAKER

STEP 4: DISPART HS MAIN PCB WITCH SCREW DRIVER

STEP 5:
DISPART RECEIVER BRACKET AND REPLACE NEW RECEIVER.

STEP 1: OPEN BATTERY DOOR

STEP 2: OPEN HS REAR CASE WITH SCREW DRIVER

STEP 3: REMOVE SPEAKER BRACKET AND DESOLDER SPEAKER WIRE TO REPLACE NEW SPEAKER

STEP 4: DISPART HS MAIN PCB WITH SCREW DRIVER

STEP 5: DISPART RECEIVER BRACKET AND REPLACE NEW RECEIVER.

STEP 1: OPEN CHARGER BOTTOM

STEP 3:
DISPART CHARGER CONTACT ASSEMBLY PART
WITH SCREW DRIVER AND REPLACE NEW CHARGER
SPRING