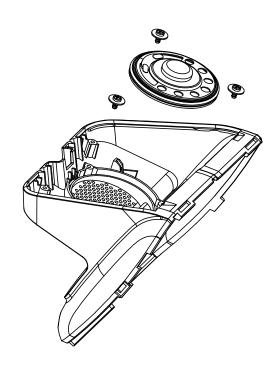

STEP 1: OPEN BATTERY DOOR

STEP 2: OPEN HS REAR CASE WITH SCREW DRIVER

STEP 3: REMOVE SPEAKER WITH SCREW DRIVER AND DESOLDER SPEAKER WIRE TO REPLACE NEW SPEAKER

STEP 4: DISPART HS MAIN PCB WITCH SCREW DRIVER

STEP 5:
DISPART RECEIVER BRACKET AND REPLACE NEW RECEIVER.

STEP 1: OPEN BATTERY DOOR

STEP 2: OPEN HS REAR CASE WITH SCREW DRIVER

STEP 3: REMOVE SPEAKER BRACKET AND DESOLDER SPEAKER WIRE TO REPLACE NEW SPEAKER