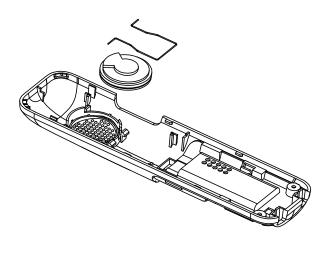

STEP 5:
DISPART RECEIVER BRACKET AND REPLACE NEW RECEIVER.

STEP 1: OPEN BATTERY DOOR

STEP 2: OPEN HS REAR CASE WITH SCREW DRIVER

STEP 3: REMOVE SPEAKER BRACKET AND DESOLDER SPEAKER WIRE TO REPLACE NEW SPEAKER

STEP 4: DISPART HS MAIN PCB WITH SCREW DRIVER

STEP 5: DISPART RECEIVER BRACKET AND REPLACE NEW RECEIVER.

STEP 1: OPEN CHARGER BOTTOM

STEP 3:
DISPART CHARGER CONTACT ASSEMBLY PART
WITH SCREW DRIVER AND REPLACE NEW CHARGER
SPRING