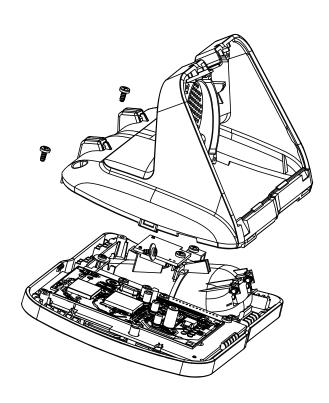

STEP 5:
DISPART RECEIVER BRACKET AND REPLACE NEW RECEIVER.

STEP 1: OPEN BATTERY DOOR

STEP 2: OPEN HS REAR CASE WITH SCREW DRIVER

STEP 3: REMOVE SPEAKER BRACKET AND DESOLDER SPEAKER WIRE TO REPLACE NEW SPEAKER

STEP 4: DISPART HS MAIN PCB WITH SCREW DRIVER

STEP 5: DISPART RECEIVER BRACKET AND REPLACE NEW RECEIVER.

STEP 1: OPEN CHARGER BOTTOM

STEP 3:
DISPART CHARGER CONTACT ASSEMBLY PART
WITH SCREW DRIVER AND REPLACE NEW CHARGER
SPRING