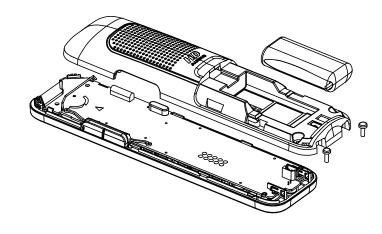

STEP 1: OPEN BATTERY DOOR

STEP 2: OPEN HS REAR CASE WITH SCREW DRIVER

STEP 3: REMOVE SPEAKER WITH SCREW DRIVER AND DESOLDER SPEAKER WIRE TO REPLACE NEW SPEAKER

STEP 4: DISPART HS MAIN PCB WITCH SCREW DRIVER

STEP 5:
DISPART RECEIVER BRACKET AND REPLACE NEW RECEIVER.

STEP 1: OPEN BATTERY DOOR

STEP 2: OPEN HS REAR CASE WITH SCREW DRIVER

STEP 3: REMOVE SPEAKER BRACKET AND DESOLDER SPEAKER WIRE TO REPLACE NEW SPEAKER