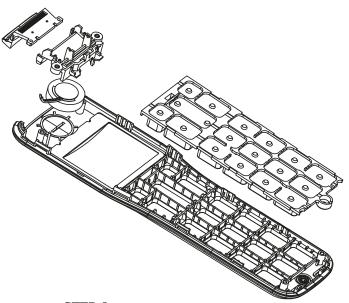

STEP 2: DISPART CHARGER POWER JACK PCB

STEP 1: OPEN BASE BOTTOM CASE WITH SCREW DRIVER

STEP 2: DEPART MAIN PCB WITH SCREW DRIVER

STEP 3: DEPART SPEAKER WITH SCREW DRIVER AND REPLACE WITH NEW SPEAKER

STEP 4: DEPART KEYBOARD PCB

STEP 5: DEPART ANTENNA LOCKER AND REPLACE WITH NEW ANTENNA ASSEMBLY PART

STEP 6:
DEPART CHARGER CONTACT AND REPLACE NEW CHARGER SPRING

STEP 1:
OPEN BASE BOTTOM COVER WITH
SCREW DRIVER AND DISPART POWER
JACK PCB

STEP 2: OPEN BASE BOTTOM WITH SCREW DRIVER

STEP 3: REMOVE SPEAKER WITH SCREW DRIVER AND DESOLDER SPEAKER WIRE TO REPLACE NEW SPEAKER

STEP 4:
DISPART BASE PAGE KEY PCB AND BS MAIN
PCB WITH SCREW DRIVER

STEP 4:
DISPART BASE KEYBOARD PCB AND ANTENNA
PCB WITH SCREW DRIVER

STEP 6:
DISPART CHARGER CONTACT ASSEMBLY PART
WITH SCREW DRIVER AND REPLACE NEW CHARGER
SPRING

STEP 1: OPEN AND DISPART WALL MOUNT

STEP 4: DEPART SPEAKER WITH SCREW DRIVER AND REPLACE WITH NEW SPEAKER

STEP 2:
OPEN BASE BOTTOM CASE
WITH SCREW DRIVER

STEP 5:
DEPART KEYBOARD PCB AND REPLACE MIC

STEP 3: DEPART MAIN PCB WITH SCREW DRIVER

STEP 6:
DEPART LCD MODULE WITH SCREW DRIVER