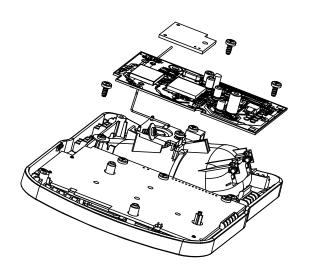

STEP 5:
DISPART RECEIVER BRACKET AND REPLACE NEW RECEIVER.

STEP 1: OPEN BATTERY DOOR

STEP 2: OPEN HS REAR CASE WITH SCREW DRIVER

STEP 3: REMOVE SPEAKER BRACKET AND DESOLDER SPEAKER WIRE TO REPLACE NEW SPEAKER

STEP 4: DISPART HS MAIN PCB WITH SCREW DRIVER

STEP 5: DISPART RECEIVER BRACKET AND REPLACE NEW RECEIVER.

STEP 1: OPEN CHARGER BOTTOM

STEP 3:
DISPART CHARGER CONTACT ASSEMBLY PART
WITH SCREW DRIVER AND REPLACE NEW CHARGER
SPRING