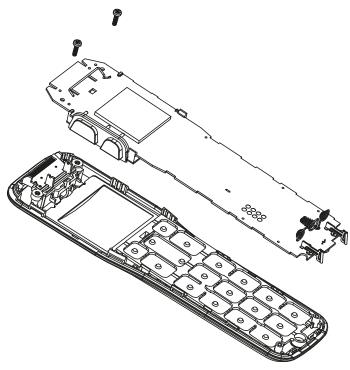

STEP 2: DISPART CHARGER POWER JACK PCB

STEP 1: OPEN BASE BOTTOM CASE WITH SCREW DRIVER

STEP 2: DEPART MAIN PCB WITH SCREW DRIVER

STEP 3: DEPART SPEAKER WITH SCREW DRIVER AND REPLACE WITH NEW SPEAKER

STEP 4: DEPART KEYBOARD PCB

STEP 5: DEPART ANTENNA LOCKER AND REPLACE WITH NEW ANTENNA ASSEMBLY PART

STEP 6:
DEPART CHARGER CONTACT AND REPLACE NEW CHARGER SPRING

STEP 1:
OPEN BASE BOTTOM COVER WITH
SCREW DRIVER AND DISPART POWER
JACK PCB

STEP 2: OPEN BASE BOTTOM WITH SCREW DRIVER

STEP 3: REMOVE SPEAKER WITH SCREW DRIVER AND DESOLDER SPEAKER WIRE TO REPLACE NEW SPEAKER

STEP 4:
DISPART BASE PAGE KEY PCB AND BS MAIN
PCB WITH SCREW DRIVER

STEP 4:
DISPART BASE KEYBOARD PCB AND ANTENNA
PCB WITH SCREW DRIVER

STEP 6:
DISPART CHARGER CONTACT ASSEMBLY PART
WITH SCREW DRIVER AND REPLACE NEW CHARGER
SPRING

STEP 1: OPEN AND DISPART WALL MOUNT

STEP 4: DEPART SPEAKER WITH SCREW DRIVER AND REPLACE WITH NEW SPEAKER

STEP 2:
OPEN BASE BOTTOM CASE
WITH SCREW DRIVER

STEP 5:
DEPART KEYBOARD PCB AND REPLACE MIC

STEP 3: DEPART MAIN PCB WITH SCREW DRIVER

STEP 6:
DEPART LCD MODULE WITH SCREW DRIVER