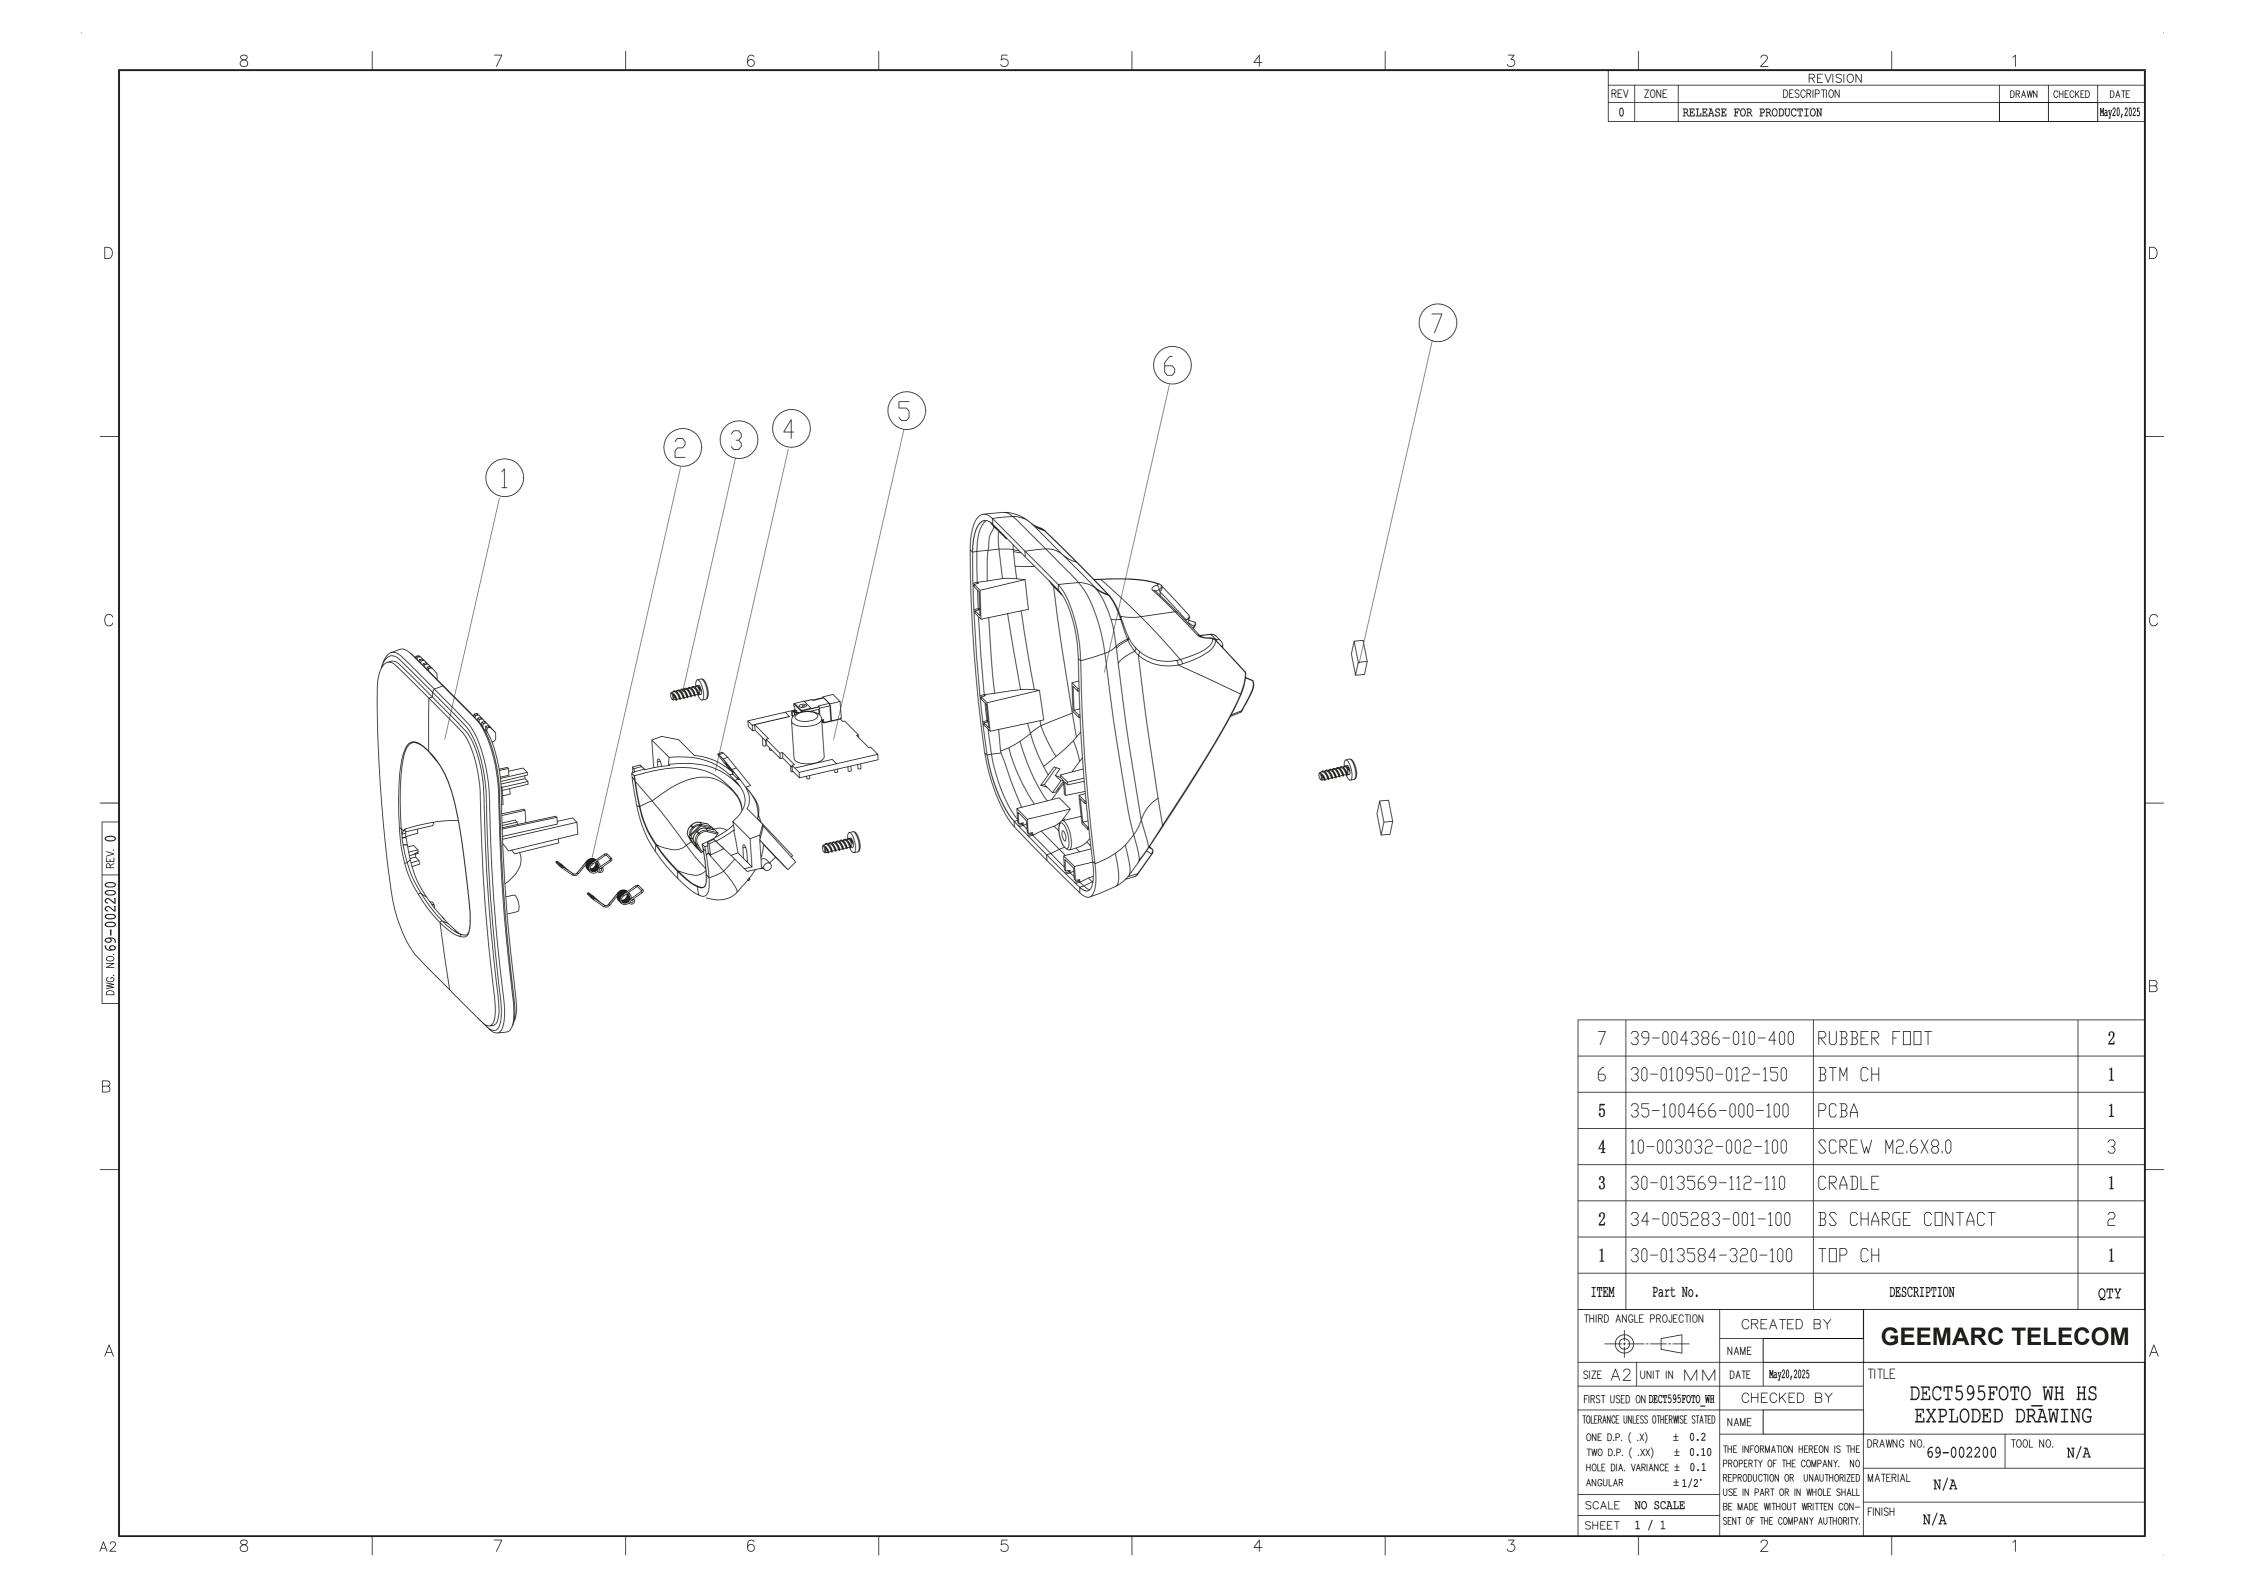

STEP 4: DISPART HS MAIN PCB WITH SCREW DRIVER

STEP 5: DISPART RECEIVER BRACKET AND REPLACE NEW RECEIVER.

STEP 1: OPEN CHARGER BOTTOM

STEP 3:
DISPART CHARGER CONTACT ASSEMBLY PART
WITH SCREW DRIVER AND REPLACE NEW CHARGER
SPRING

STEP 2: DISPART CHARGER POWER JACK PCB

STEP 1: OPEN BASE BOTTOM CASE WITH SCREW DRIVER

STEP 2: DEPART MAIN PCB WITH SCREW DRIVER

STEP 3: DEPART SPEAKER WITH SCREW DRIVER AND REPLACE WITH NEW SPEAKER

STEP 4: DEPART KEYBOARD PCB

STEP 6:
DISPART CHARGER CONTACT ASSEMBLY PART
WITH SCREW DRIVER AND REPLACE NEW CHARGER
SPRING

STEP 1: OPEN AND DISPART WALL MOUNT

STEP 4: DEPART SPEAKER WITH SCREW DRIVER AND REPLACE WITH NEW SPEAKER

STEP 2:
OPEN BASE BOTTOM CASE
WITH SCREW DRIVER