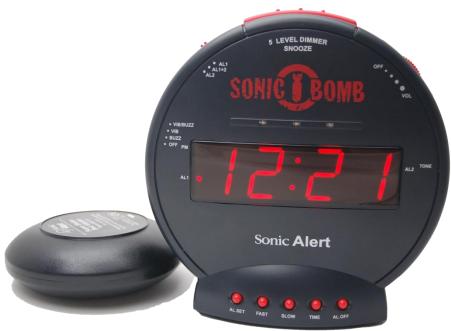

## SBB500SS™

Sonic Bomb ®

#### **FEATURES**

- Supplied with a shaker pad
- → Extra loud alarm (85dB spl at 1m)
- → From 1 to 30 minutes snooze
- 2 programmable alarms
- → Duration of alarm: 1 to 59 minutes
- 4 alarm settings :
  - o Off
  - Ringer + Flash
  - Vibrator + Flash
  - Ringer + vibrator + Flash
- → Easy-to-set function keys
- Large bright red display
- Dimmer switch (Low/Hi)
- Volume and tone control
- 5 brightness positions

#### **TECHNICAL SPECIFICATIONS**

- Supplied with an adaptor plug
- → Backup battery (PP3) in case of power failure (not included)
- → Has new green power technology, so now uses 60% less energy!
- → Dimensions: 14 x 14 x 7 cm
- → Weight: 280 g
- Supplied with a shaker to put under pillow
  - Jack plug 5,5mm
  - o Wire length: 2m