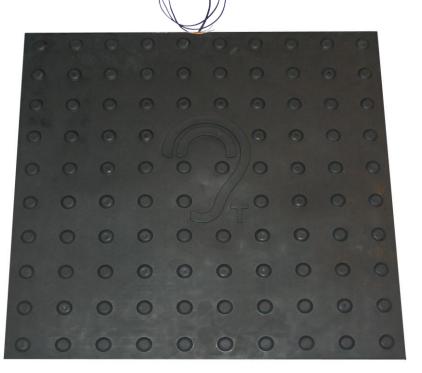

## DESCRIPTION

LoopMat is a mat including a magnetic loop for the reception of hearing-impaired people equipped with a hearing aid with a T position.

It connects to a magnetic loop amplifier such as the LH160 (part of our range) to help visitors with efficient hearing assistance.

## **CHARACTERISTICS**

- 1 metre of cable 2x1mm<sup>2</sup> (varnished copper) with tinned extremities
- Dimensions 600x600mm
- → Material : NBR Nitrile butadiene rubber
- Fixation on the ground by 3M Adhesive applied to the surface of the LoopMat
- → Indoor installation for counters and service points
- → Works with our LoopHear products : LH102, LH150 and LH160.
- → Weight : 3kg
- Available colours : black or yellow