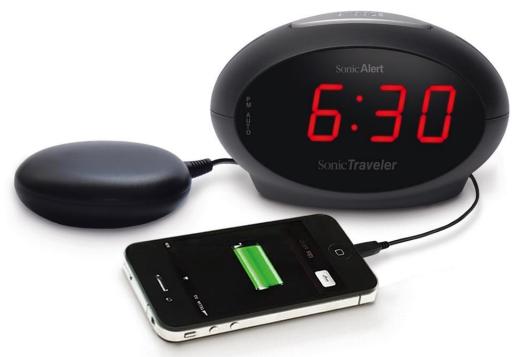

## SBT600SS™

Sonic Traveller

### **FEATURES**

- → USB charging for smart phones and other electronics
- → Extra Loud (75dB) alarm with adjustable tone and volume control
- → From 1 to 30 minutes snooze
- 1 programmable alarm
- → Duration of alarm: 1 to 59 minutes
- → Easy-to-set function keys
- → Large bright red display
- → Five-level dimmer control
- → 12 or 24 hour time format
- Alarm & Bed Shaker function test option available

### **TECHNICAL SPECIFICATIONS**

- Supplied with an adaptor plug (included)
- → Battery backup (9V PP3), will back up the time and alarm settings for up to one week (not included)
- → Has new green power technology, so now uses 60% less energy!
- → Dimensions: 13 x 7,5 x 7,5 cm
- → Weight: 176 g
- Supplied with a shaker to put under pillow
  - Jack plug 5,5mm
  - o Wire length: 2m
- GSM and USB cable not included