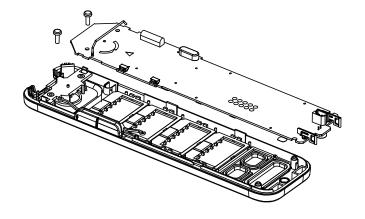

STEP 1: OPEN BATTERY DOOR

STEP 2: OPEN HS REAR CASE WITH SCREW DRIVER

STEP 3: REMOVE SPEAKER BRACKET AND DESOLDER SPEAKER WIRE TO REPLACE NEW SPEAKER

STEP 4: DISPART HS MAIN PCB WITH SCREW DRIVER

STEP 5: DISPART RECEIVER BRACKET AND REPLACE NEW RECEIVER.