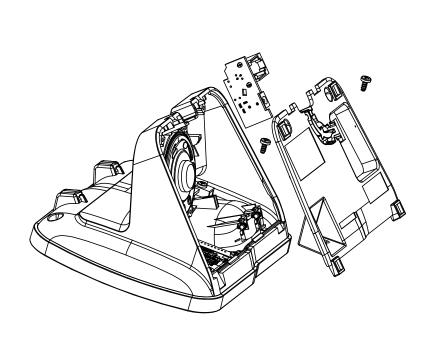

STEP 2: OPEN BASE BOTTOM WITH SCREW DRIVER

STEP 3: REMOVE SPEAKER WITH SCREW DRIVER AND DESOLDER SPEAKER WIRE TO REPLACE NEW SPEAKER

STEP 4:
DISPART BASE PAGE KEY PCB AND BS MAIN
PCB WITH SCREW DRIVER

STEP 4:
DISPART BASE KEYBOARD PCB AND ANTENNA
PCB WITH SCREW DRIVER