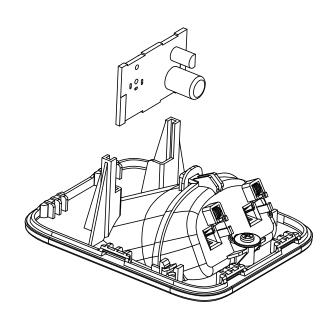

STEP 2: OPEN BASE BOTTOM WITH SCREW DRIVER

STEP 3: REMOVE SPEAKER WITH SCREW DRIVER AND DESOLDER SPEAKER WIRE TO REPLACE NEW SPEAKER

STEP 4:
DISPART BASE PAGE KEY PCB AND BS MAIN
PCB WITH SCREW DRIVER

STEP 4:
DISPART BASE KEYBOARD PCB AND ANTENNA
PCB WITH SCREW DRIVER