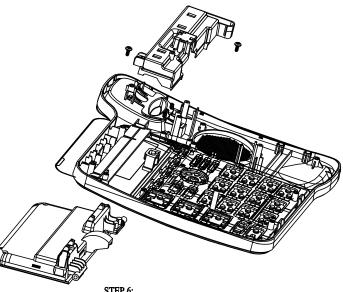

STEP 2: OPEN BASE BOTTOM WITH SCREW DRIVER

STEP 3: REMOVE SPEAKER WITH SCREW DRIVER AND DESOLDER SPEAKER WIRE TO REPLACE NEW SPEAKER

STEP 4:
DISPART BASE PAGE KEY PCB AND BS MAIN
PCB WITH SCREW DRIVER

STEP 4:
DISPART BASE KEYBOARD PCB AND ANTENNA
PCB WITH SCREW DRIVER