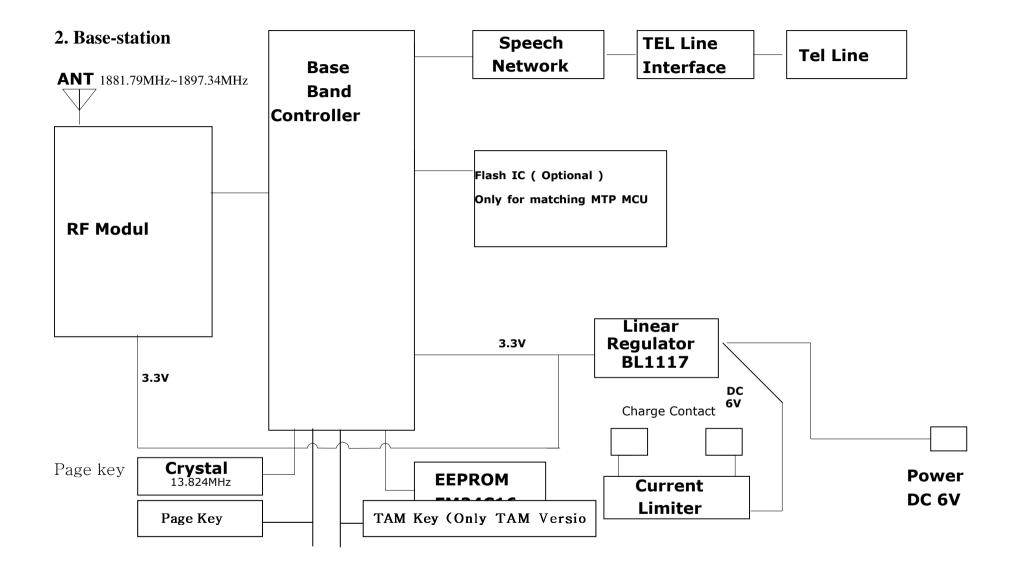

| Power Supply Unit (UK)            | 26-460045-4UK-116 |                             |  |

## 1. Handset





## Reference to Model as below

| DECT295_WH         | 80-0635-01-00 |
|--------------------|---------------|
| DECT295-2_WH       | 80-0635-02-00 |
| DECT295HS_WH       | 80-0635-04-00 |
| DECT295_COMBI_WH   | 80-0636-00-00 |
| DECT295-2_COMBI_WH | 80-0636-04-00 |
| PHOTODECT295_WH    | 80-0637-00-00 |
| DECT295PHOTO_WH    | 80-1132-00-00 |
| DECT295_CFOTO_WH   | 80-1157-00-00 |
| PACK_MOBILITY_295  | 80-2376-00-00 |
| Liberty 200        | 80-3413-00-00 |
| Liberty 200 duo    | 80-3413-01-00 |

| Instruction for Repairing                              |