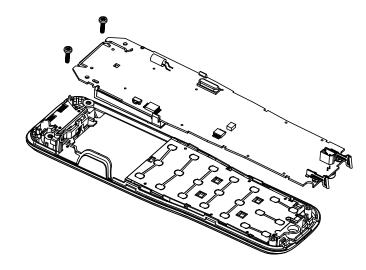

STEP 2: OPEN BASE BOTTOM WITH SCREW DRIVER

STEP 3: REMOVE SPEAKER WITH SCREW DRIVER AND DESOLDER SPEAKER WIRE TO REPLACE NEW SPEAKER

STEP 4:
DISPART BASE PAGE KEY PCB AND BS MAIN
PCB WITH SCREW DRIVER

STEP 4:
DISPART BASE KEYBOARD PCB AND ANTENNA
PCB WITH SCREW DRIVER