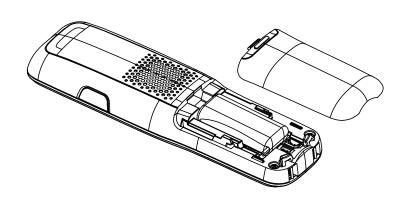

STEP 1: OPEN BATTERY DOOR

STEP 2: OPEN HS REAR CASE WITH SCREW DRIVER

STEP 3: REMOVE SPEAKER BRACKET AND DESOLDER SPEAKER WIRE TO REPLACE NEW SPEAKER

STEP 4: DISPART HS MAIN PCB WITH SCREW DRIVER

STEP 5: DISPART RECEIVER BRACKET AND REPLACE NEW RECEIVER.