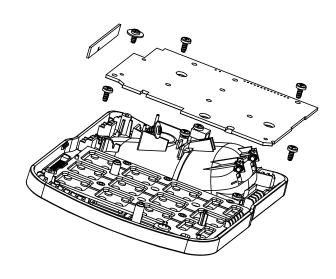

STEP 2: OPEN BASE BOTTOM WITH SCREW DRIVER

STEP 3: REMOVE SPEAKER WITH SCREW DRIVER AND DESOLDER SPEAKER WIRE TO REPLACE NEW SPEAKER

STEP 4:
DISPART BASE PAGE KEY PCB AND BS MAIN
PCB WITH SCREW DRIVER

STEP 4:
DISPART BASE KEYBOARD PCB AND ANTENNA
PCB WITH SCREW DRIVER