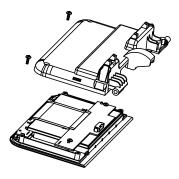

STEP 1: OPEN BATTERY DOOR

STEP 2: OPEN HS REAR CASE WITH SCREW DRIVER

STEP 3: REMOVE SPEAKER BRACKET AND DESOLDER SPEAKER WIRE TO REPLACE NEW SPEAKER

STEP 4: DISPART HS MAIN PCB WITH SCREW DRIVER

STEP 5: DISPART RECEIVER BRACKET AND REPLACE NEW RECEIVER.