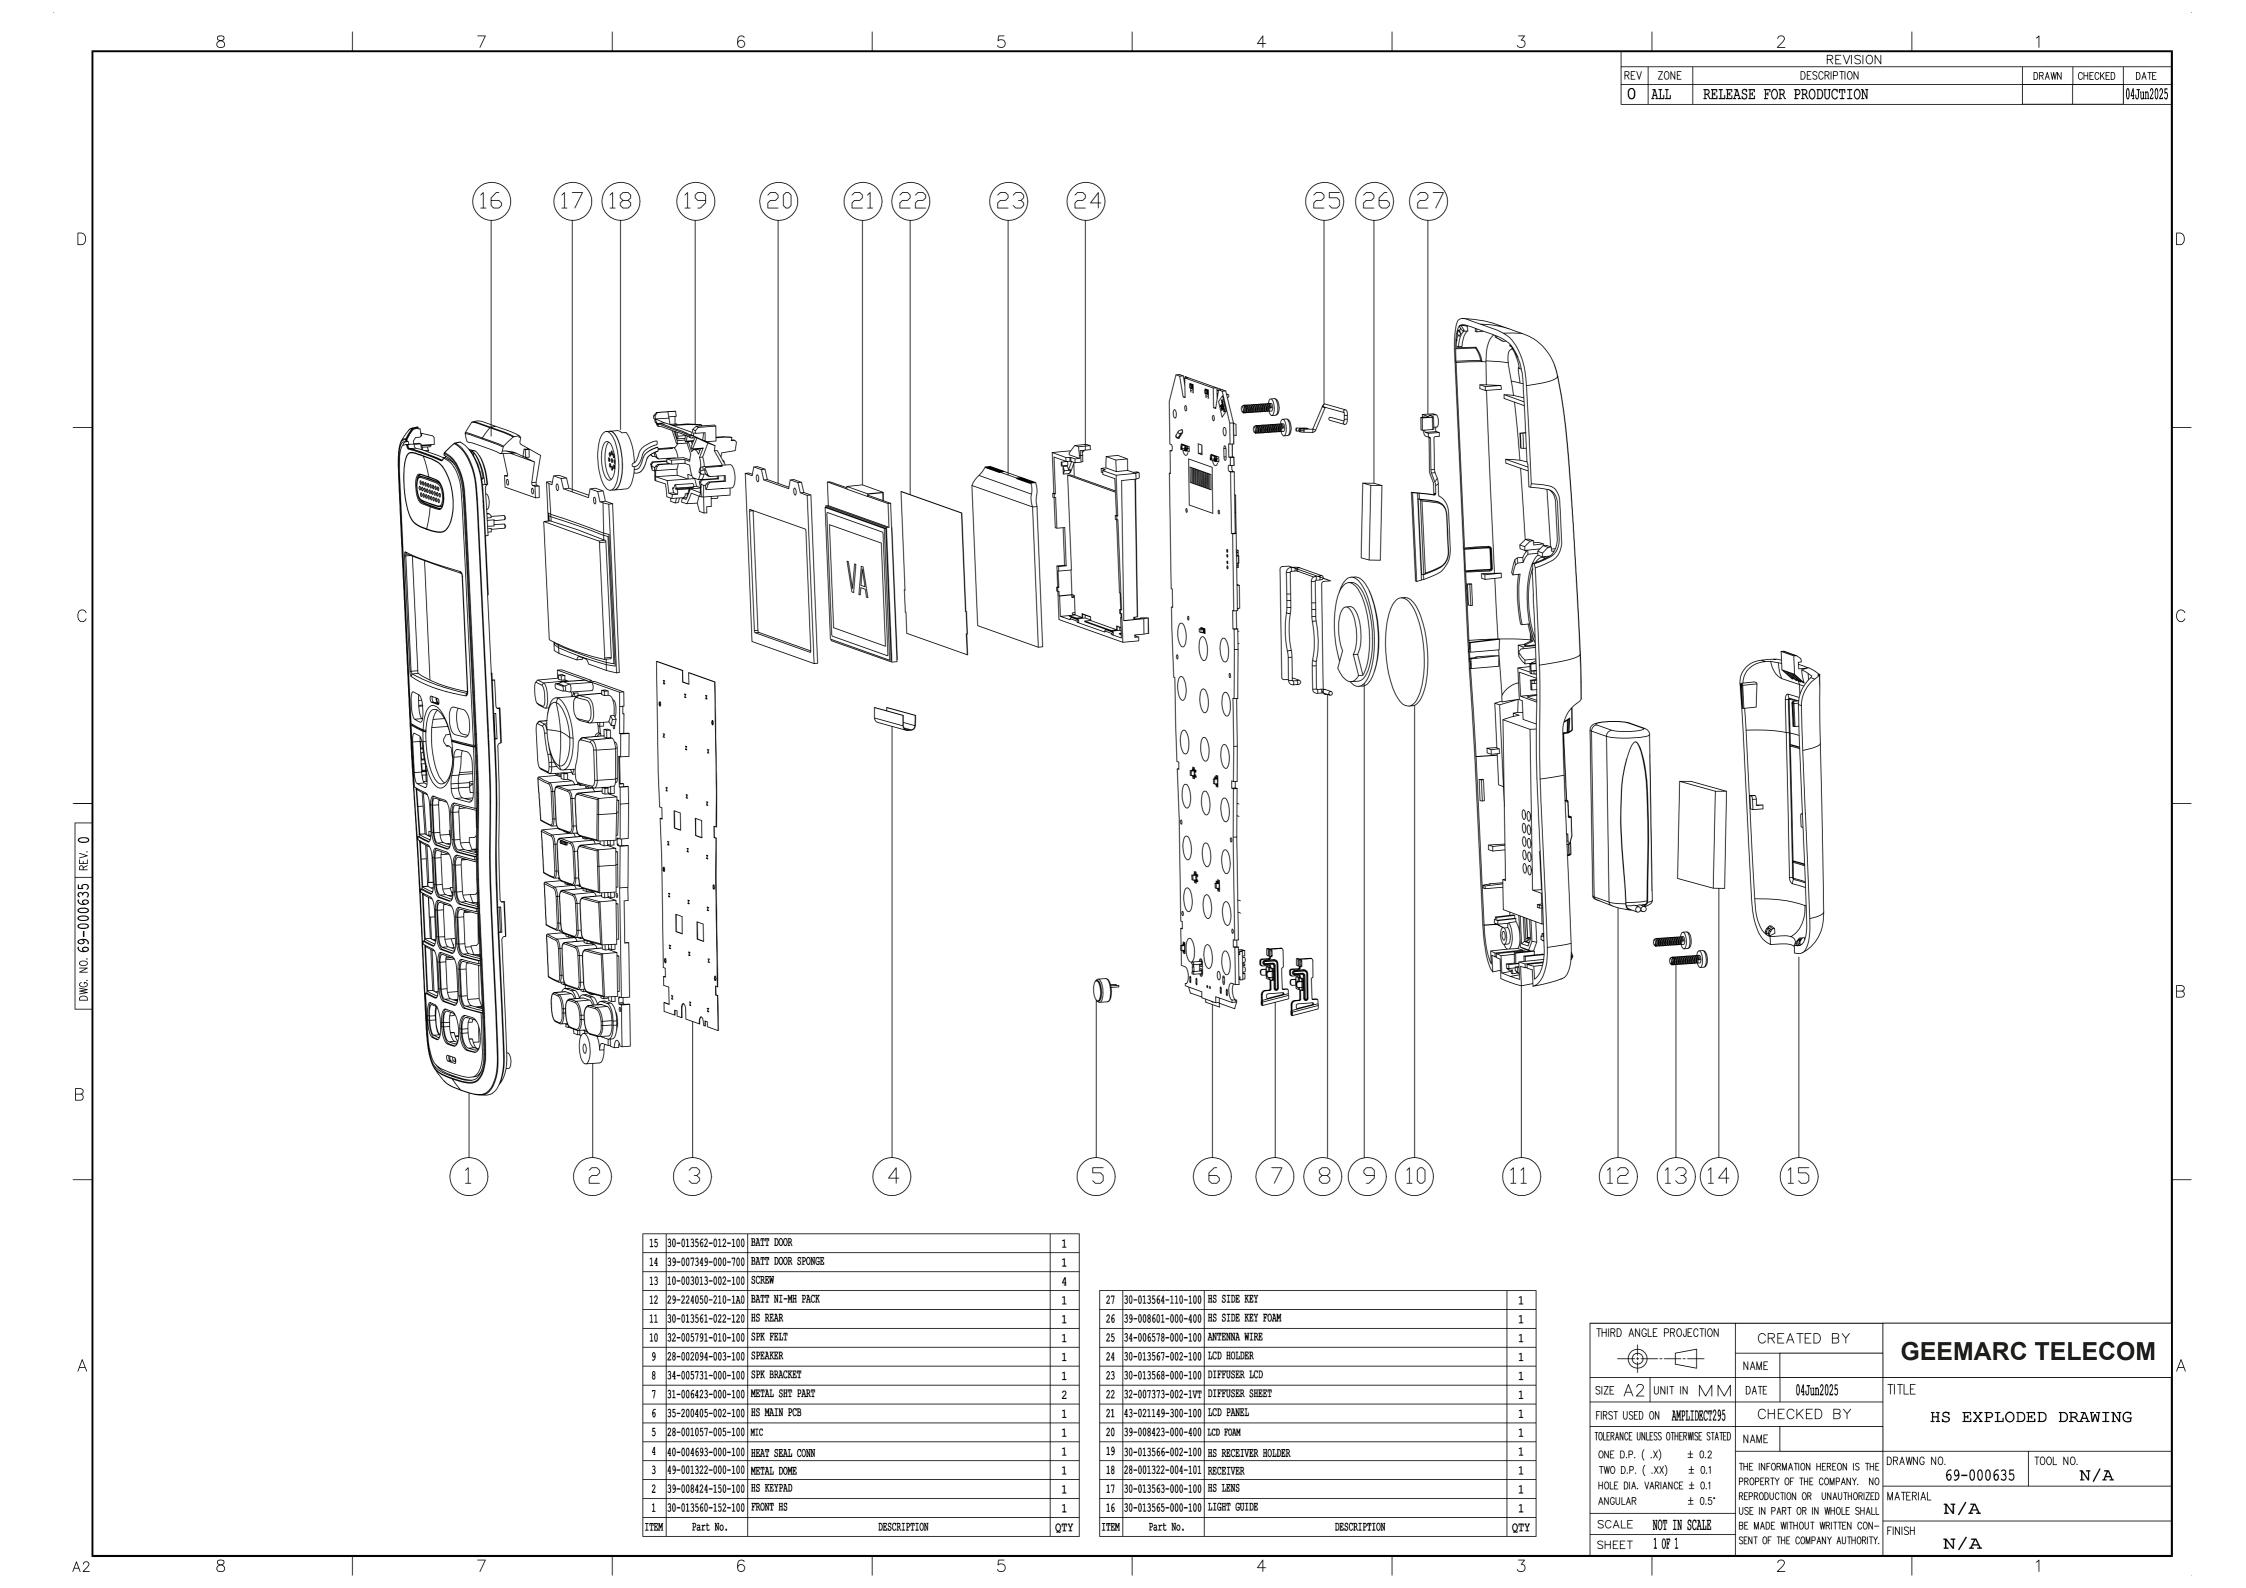

STEP 1: OPEN BATTERY DOOR

STEP 2: OPEN HS REAR CASE WITH SCREW DRIVER

STEP 3: REMOVE SPEAKER BRACKET AND DESOLDER SPEAKER WIRE TO REPLACE NEW SPEAKER

STEP 4: DISPART HS MAIN PCB WITH SCREW DRIVER

STEP 5: DISPART RECEIVER BRACKET AND REPLACE NEW RECEIVER.