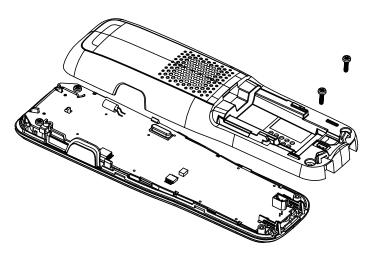

STEP 1: OPEN BATTERY DOOR

STEP 2: OPEN HS REAR CASE WITH SCREW DRIVER

STEP 3: REMOVE SPEAKER BRACKET AND DESOLDER SPEAKER WIRE TO REPLACE NEW SPEAKER

STEP 4: DISPART HS MAIN PCB WITH SCREW DRIVER

STEP 5: DISPART RECEIVER BRACKET AND REPLACE NEW RECEIVER.