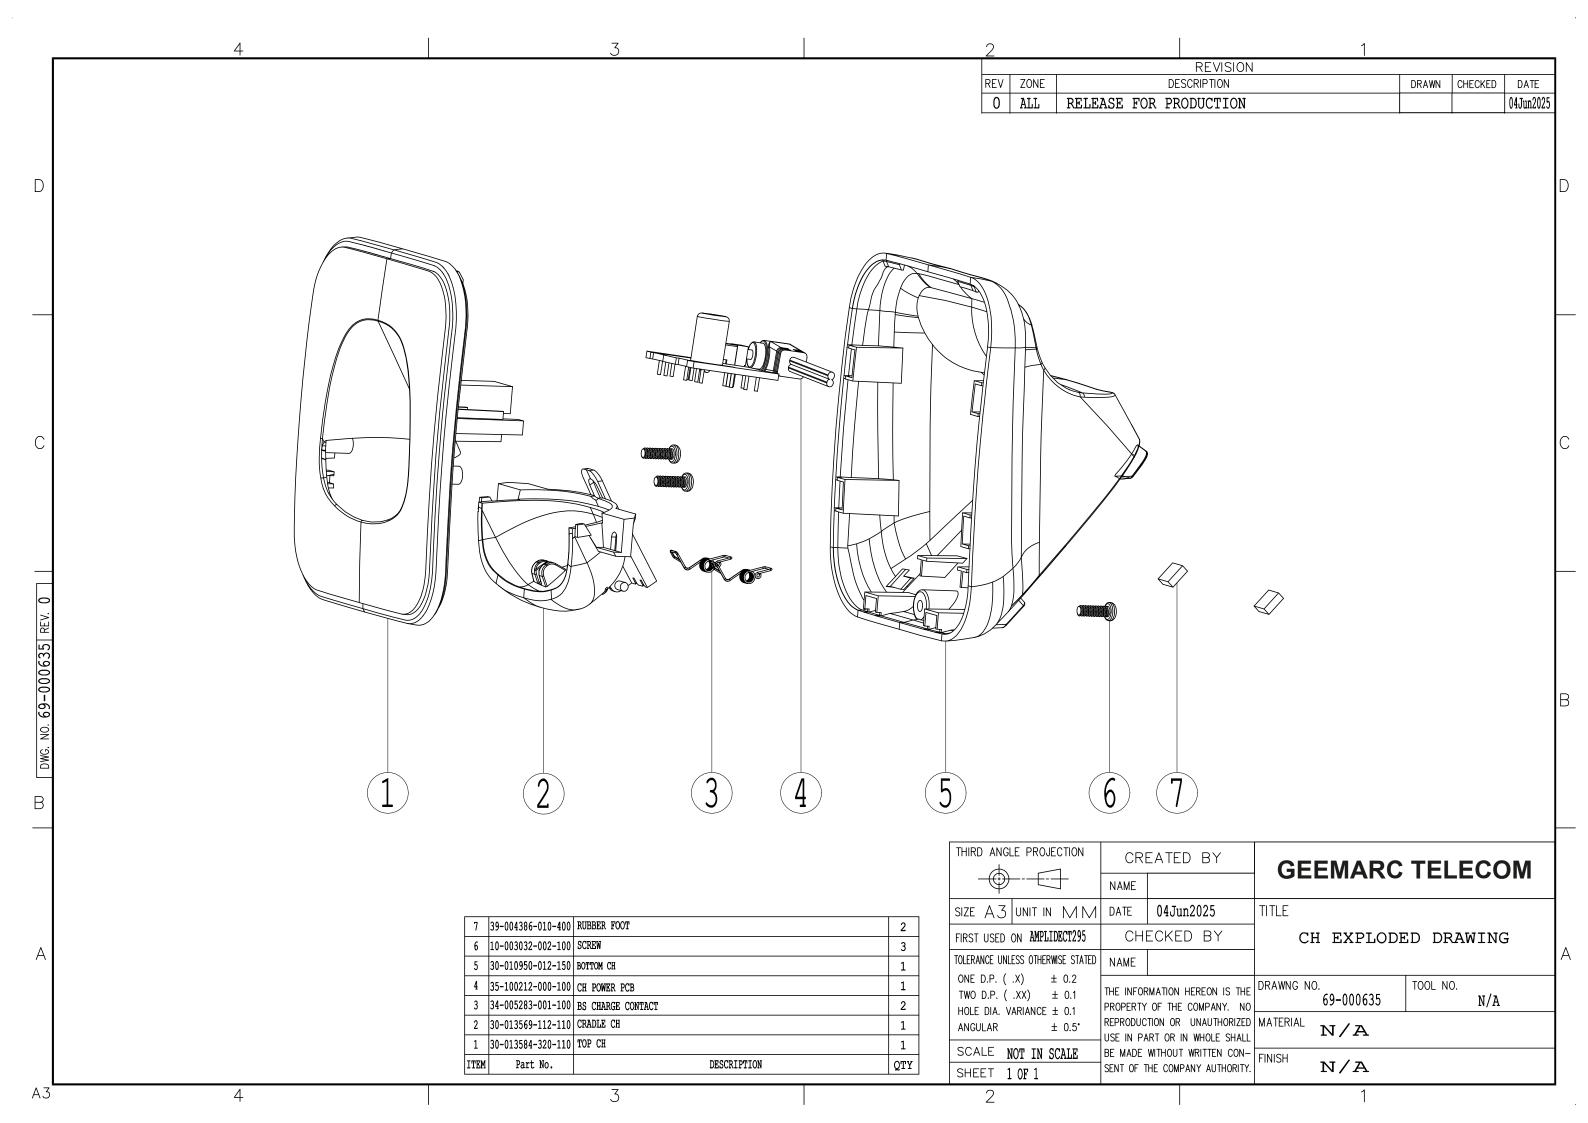

STEP 1: OPEN CHARGER BOTTOM

STEP 3:
DISPART CHARGER CONTACT ASSEMBLY PART
WITH SCREW DRIVER AND REPLACE NEW CHARGER
SPRING

STEP 2: DISPART CHARGER POWER JACK PCB

STEP 1:
OPEN BASE BOTTOM COVER WITH
SCREW DRIVER AND DISPART POWER
JACK PCB