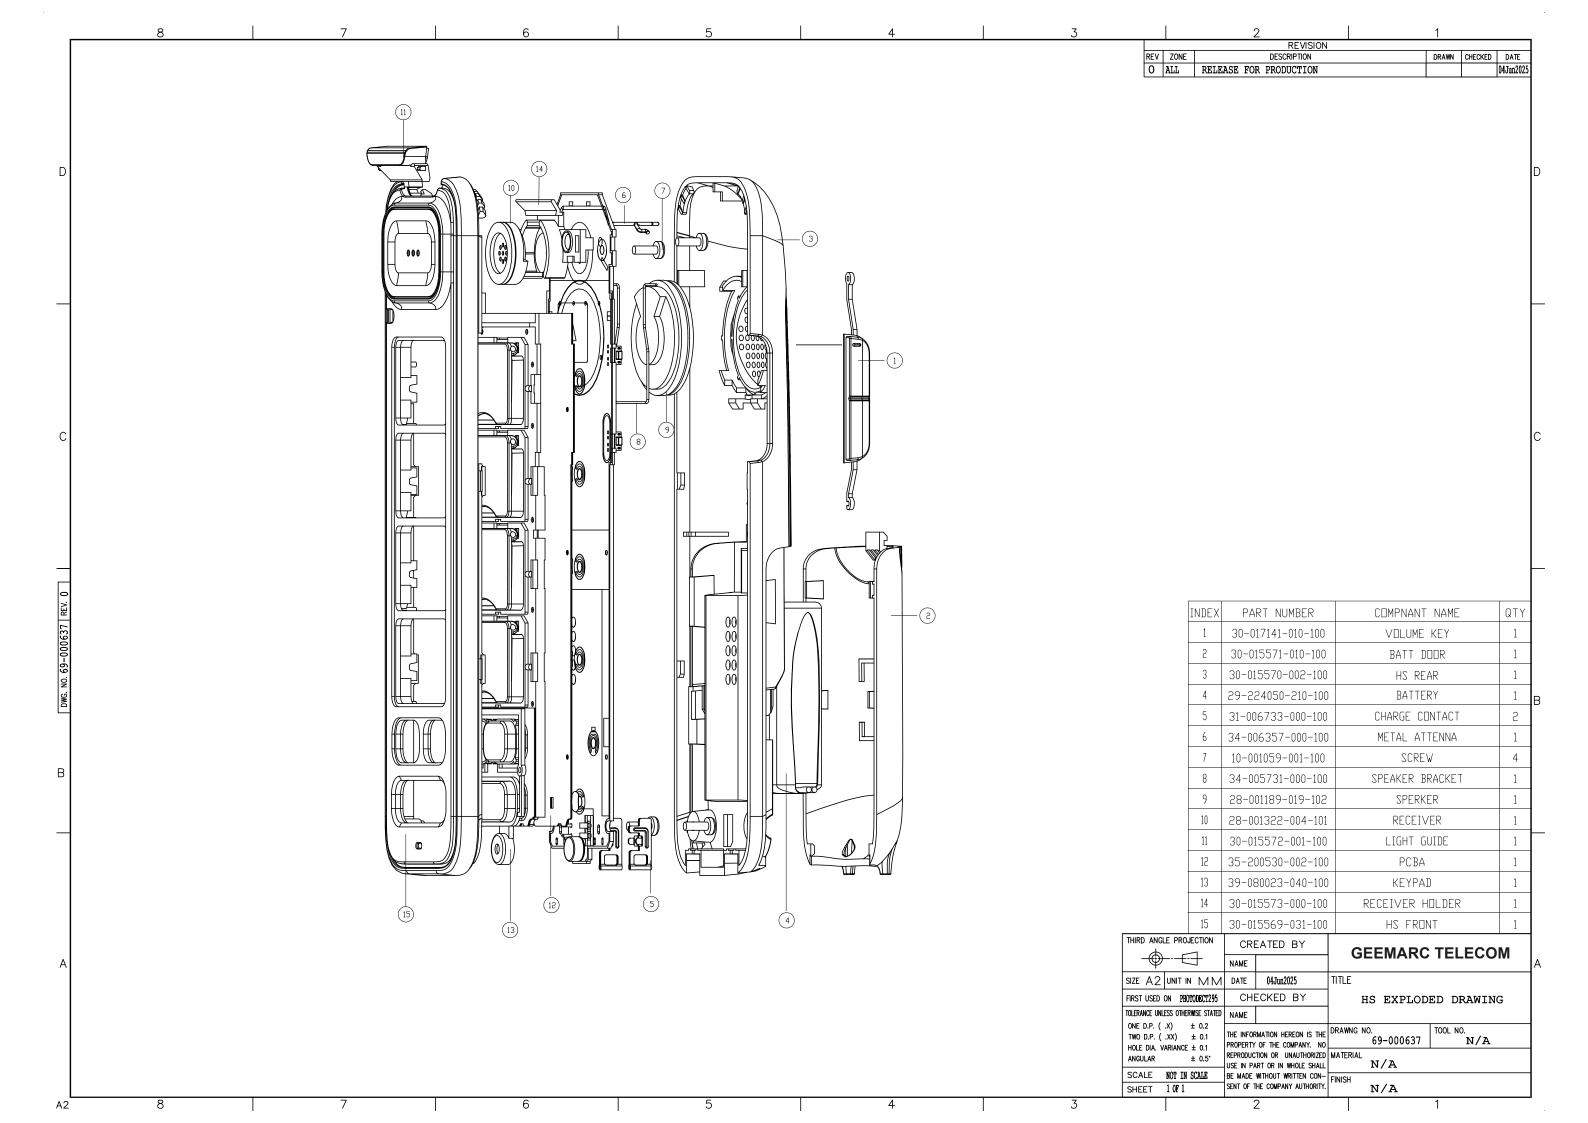

STEP 1: OPEN BATTERY DOOR

STEP 2: OPEN HS REAR CASE WITH SCREW DRIVER

STEP 3: REMOVE SPEAKER BRACKET AND DESOLDER SPEAKER WIRE TO REPLACE NEW SPEAKER

STEP 4: DISPART HS MAIN PCB WITH SCREW DRIVER

STEP 5: DISPART RECEIVER BRACKET AND REPLACE NEW RECEIVER.