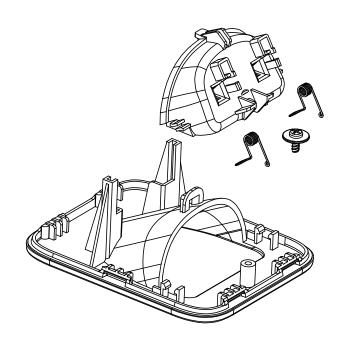

STEP 1: OPEN CHARGER BOTTOM

STEP 3:
DISPART CHARGER CONTACT ASSEMBLY PART
WITH SCREW DRIVER AND REPLACE NEW CHARGER
SPRING

STEP 2: DISPART CHARGER POWER JACK PCB

STEP 1:
OPEN BASE BOTTOM COVER WITH
SCREW DRIVER AND DISPART POWER
JACK PCB