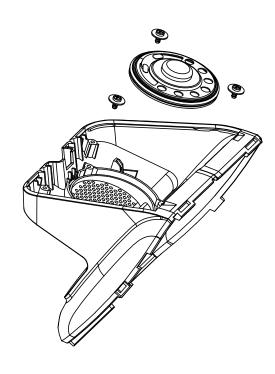

STEP 1: OPEN BATTERY DOOR

STEP 2: OPEN HS REAR CASE WITH SCREW DRIVER

STEP 3: REMOVE SPEAKER BRACKET AND DESOLDER SPEAKER WIRE TO REPLACE NEW SPEAKER

STEP 4: DISPART HS MAIN PCB WITH SCREW DRIVER

STEP 5: DISPART RECEIVER BRACKET AND REPLACE NEW RECEIVER.