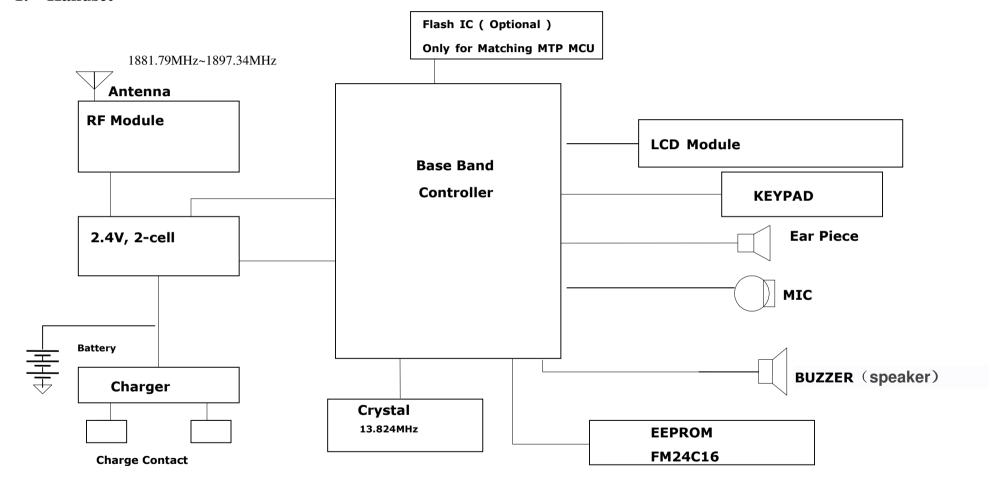

| Power Supply Unit (UK)            | 26-460045-4UK-116 |                             |  |

## 1. Handset





## Reference to Model as below

| DECT295_WH         | 80-0635-01-00 |
|--------------------|---------------|
| DECT295-2_WH       | 80-0635-02-00 |
| DECT295HS_WH       | 80-0635-04-00 |
| DECT295_COMBI_WH   | 80-0636-00-00 |
| DECT295-2_COMBI_WH | 80-0636-04-00 |
| PHOTODECT295_WH    | 80-0637-00-00 |
| DECT295PHOTO_WH    | 80-1132-00-00 |
| DECT295_CFOTO_WH   | 80-1157-00-00 |
| PACK_MOBILITY_295  | 80-2376-00-00 |
| Liberty 200        | 80-3413-00-00 |
| Liberty 200 duo    | 80-3413-01-00 |

| Instruction for Repairing                              |