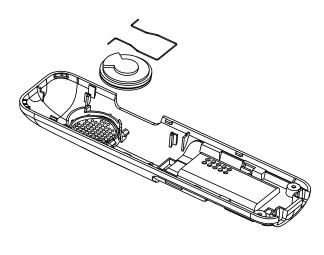

STEP 1: OPEN BATTERY DOOR

STEP 2: OPEN HS REAR CASE WITH SCREW DRIVER

STEP 3: REMOVE SPEAKER BRACKET AND DESOLDER SPEAKER WIRE TO REPLACE NEW SPEAKER

STEP 4: DISPART HS MAIN PCB WITH SCREW DRIVER

STEP 5: DISPART RECEIVER BRACKET AND REPLACE NEW RECEIVER.