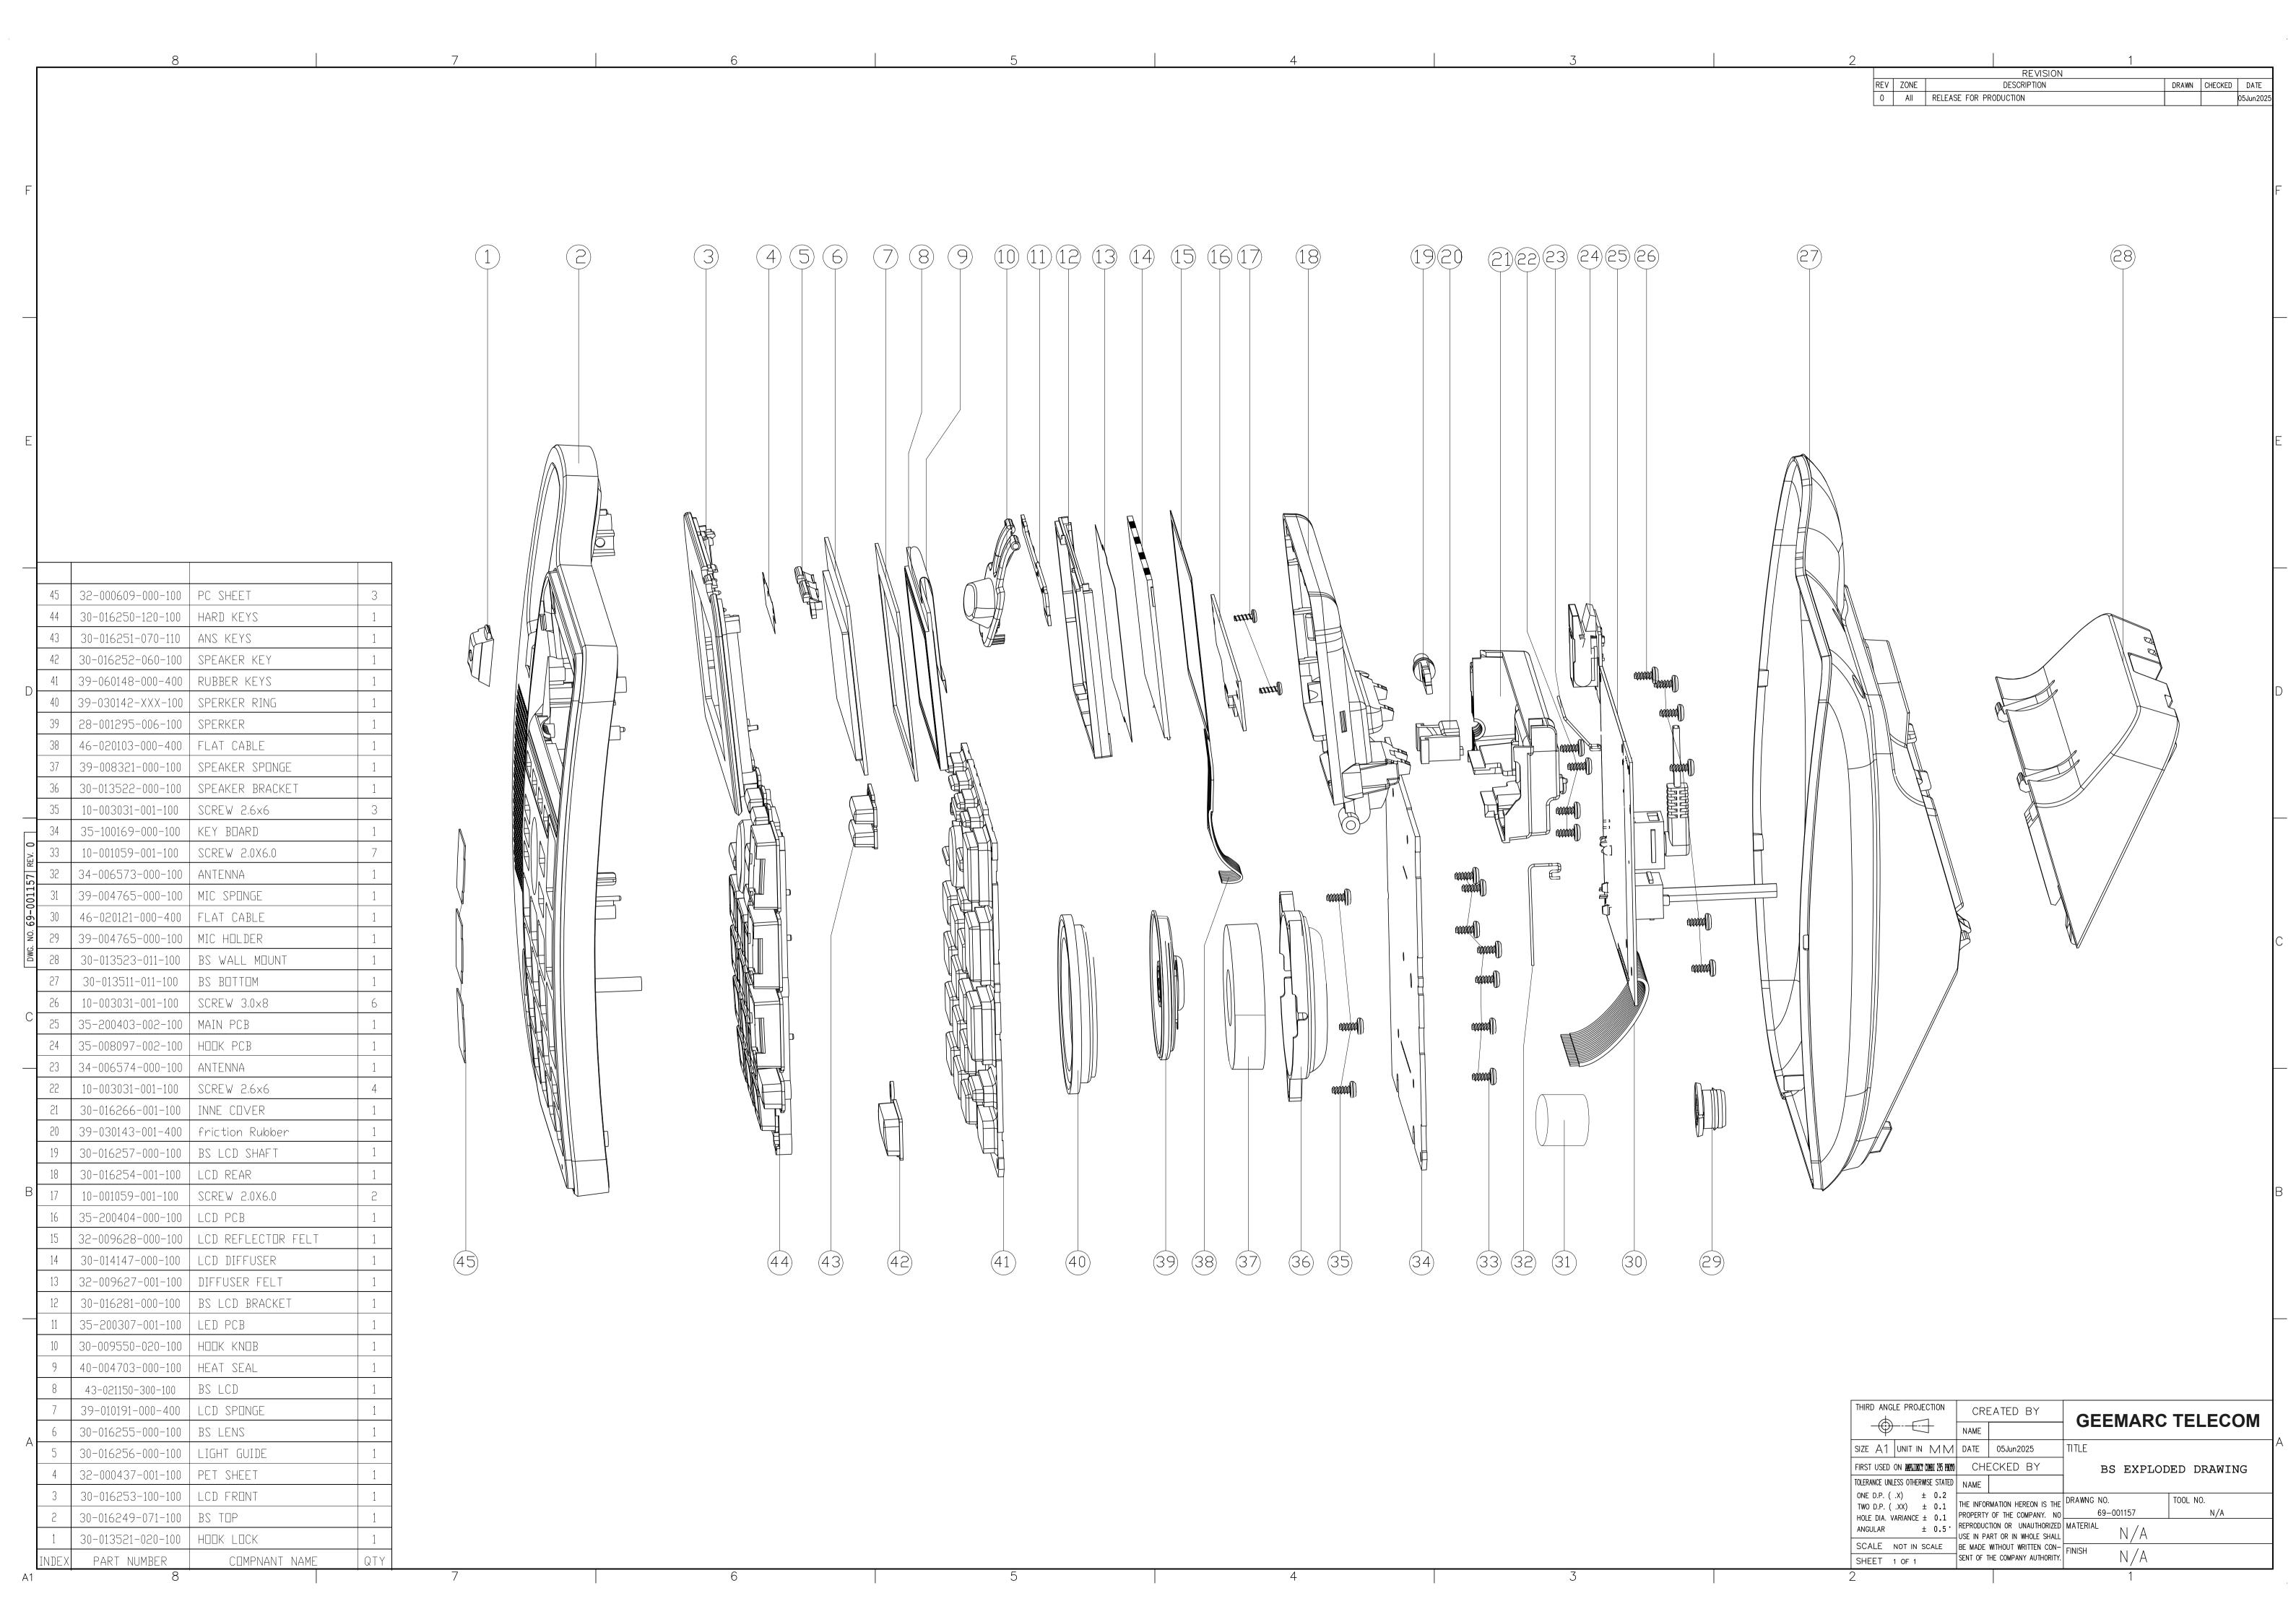

STEP 2: OPEN BASE BOTTOM WITH SCREW DRIVER

STEP 3: REMOVE SPEAKER WITH SCREW DRIVER AND DESOLDER SPEAKER WIRE TO REPLACE NEW SPEAKER

STEP 4:
DISPART BASE PAGE KEY PCB AND BS MAIN
PCB WITH SCREW DRIVER

STEP 4:
DISPART BASE KEYBOARD PCB AND ANTENNA
PCB WITH SCREW DRIVER

STEP 6:
DISPART CHARGER CONTACT ASSEMBLY PART
WITH SCREW DRIVER AND REPLACE NEW CHARGER
SPRING

STEP 1: DISPART THE WALLMOUNT

STEP 2: OPEN BASE BOTTOM WITH SCREW DRIVER

STEP 3: DISPART THE BASE MAIN PCB AND HOOK LOCK PCB WITH SCREW DRIVER

STEP 4: REMOVE SPEAKER BRACKET WITH SCREW DRIVER AND DESOLDER SPEAKER WIRE TO REPLACE NEW SPEAKER

STEP 5: DISPART BASE KEYBOARD PCB WITH SCREW DRIVER AND DISPART CABLE

STEP 6: DISPART INNER COVER WITH SCREW DRIVER AND REMOVE LCD ASSEMBLY