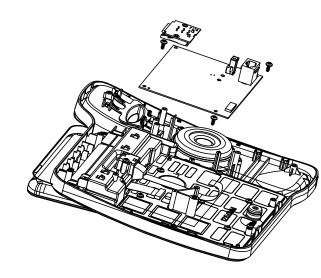

STEP 2: OPEN BASE BOTTOM WITH SCREW DRIVER

STEP 3: REMOVE SPEAKER WITH SCREW DRIVER AND DESOLDER SPEAKER WIRE TO REPLACE NEW SPEAKER

STEP 4:
DISPART BASE PAGE KEY PCB AND BS MAIN
PCB WITH SCREW DRIVER

STEP 4:
DISPART BASE KEYBOARD PCB AND ANTENNA
PCB WITH SCREW DRIVER