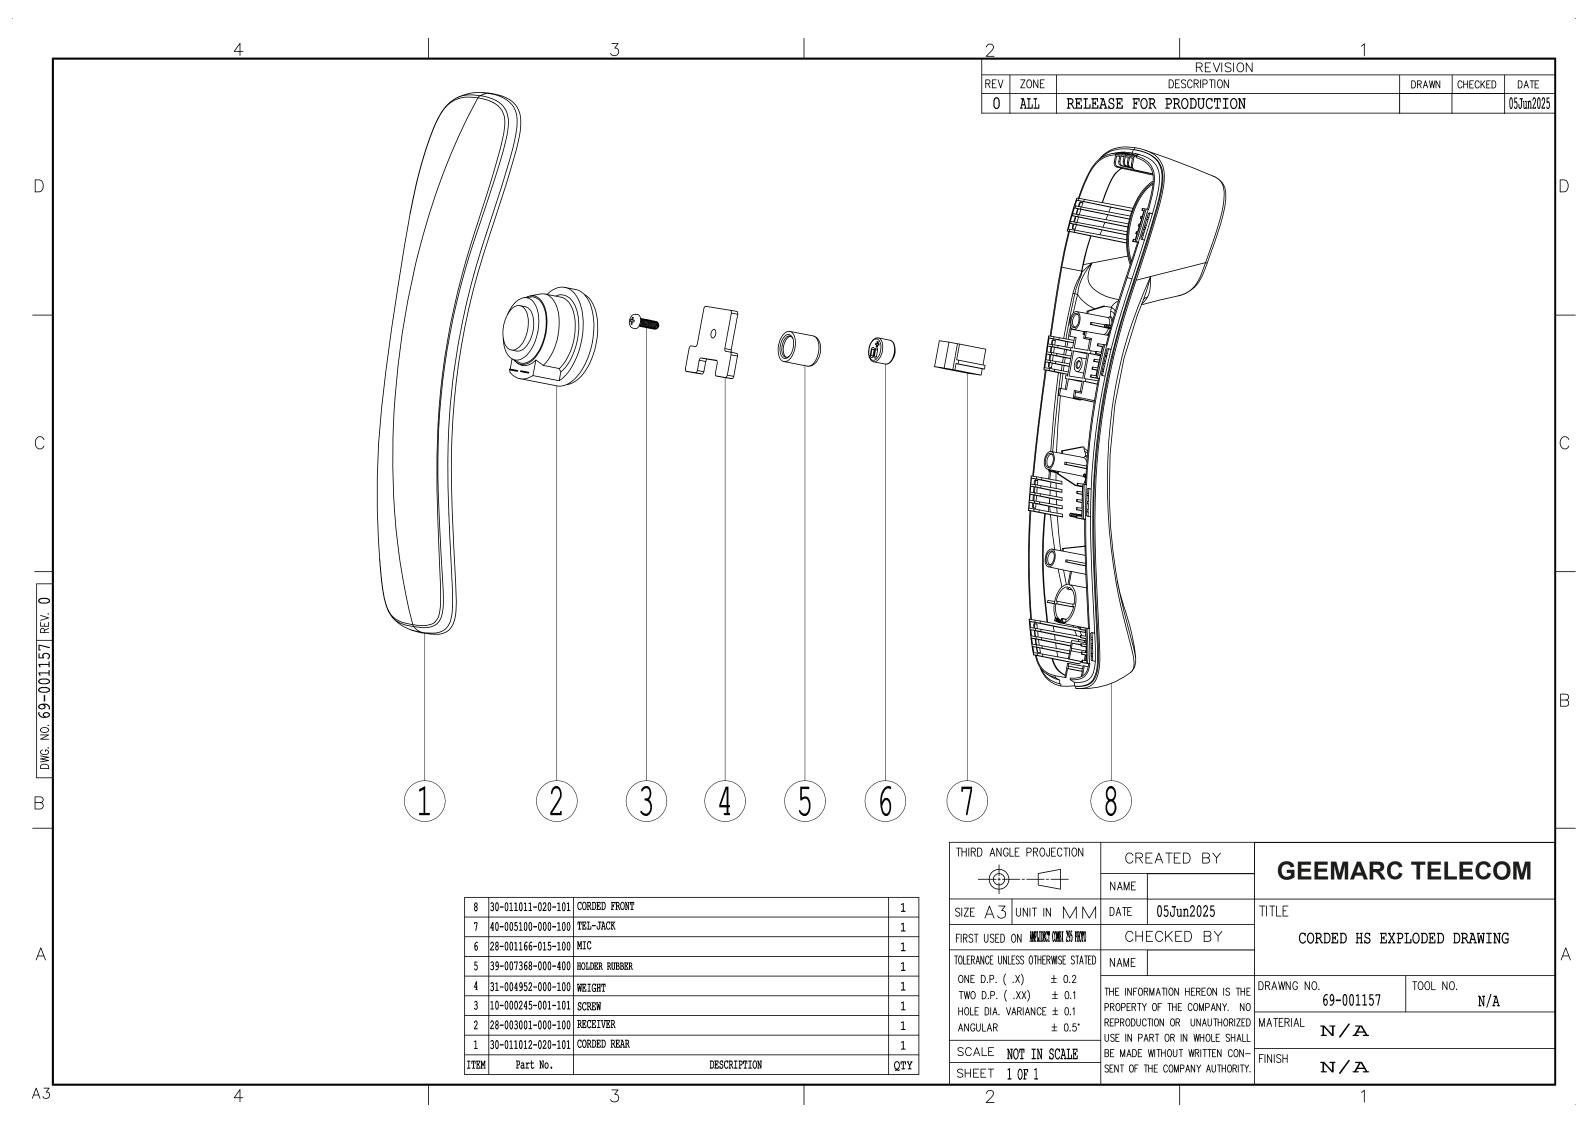

STEP 1: OPEN BATTERY DOOR

STEP 2: OPEN HS REAR CASE WITH SCREW DRIVER

STEP 3: REMOVE SPEAKER BRACKET AND DESOLDER SPEAKER WIRE TO REPLACE NEW SPEAKER

STEP 4: DISPART HS MAIN PCB WITH SCREW DRIVER

STEP 5: DISPART RECEIVER BRACKET AND REPLACE NEW RECEIVER.