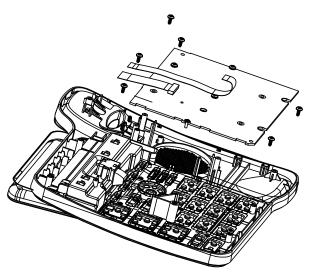

STEP 2: OPEN BASE BOTTOM WITH SCREW DRIVER

STEP 3: REMOVE SPEAKER WITH SCREW DRIVER AND DESOLDER SPEAKER WIRE TO REPLACE NEW SPEAKER

STEP 4:
DISPART BASE PAGE KEY PCB AND BS MAIN
PCB WITH SCREW DRIVER

STEP 4:
DISPART BASE KEYBOARD PCB AND ANTENNA
PCB WITH SCREW DRIVER