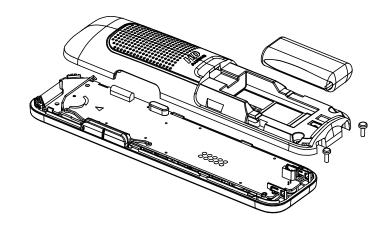

STEP 1: OPEN BATTERY DOOR

STEP 2: OPEN HS REAR CASE WITH SCREW DRIVER

STEP 3: REMOVE SPEAKER BRACKET AND DESOLDER SPEAKER WIRE TO REPLACE NEW SPEAKER

STEP 4: DISPART HS MAIN PCB WITH SCREW DRIVER

STEP 5: DISPART RECEIVER BRACKET AND REPLACE NEW RECEIVER.