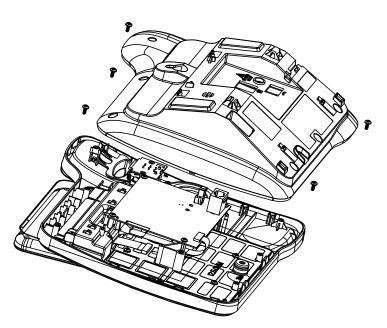

STEP 2: OPEN BASE BOTTOM WITH SCREW DRIVER

STEP 3: REMOVE SPEAKER WITH SCREW DRIVER AND DESOLDER SPEAKER WIRE TO REPLACE NEW SPEAKER

STEP 4:
DISPART BASE PAGE KEY PCB AND BS MAIN
PCB WITH SCREW DRIVER

STEP 4:
DISPART BASE KEYBOARD PCB AND ANTENNA
PCB WITH SCREW DRIVER

STEP 4: REMOVE SPEAKER BRACKET WITH SCREW DRIVER AND DESOLDER SPEAKER WIRE TO REPLACE NEW SPEAKER

STEP 5: DISPART BASE KEYBOARD PCB WITH SCREW DRIVER AND DISPART CABLE

STEP 6: DISPART INNER COVER WITH SCREW DRIVER AND REMOVE LCD ASSEMBLY