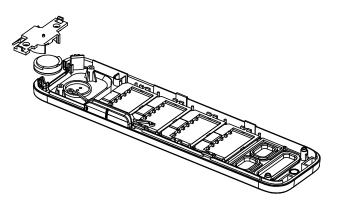

STEP 1: OPEN CHARGER BOTTOM

STEP 3:
DISPART CHARGER CONTACT ASSEMBLY PART
WITH SCREW DRIVER AND REPLACE NEW CHARGER
SPRING

STEP 2: DISPART CHARGER POWER JACK PCB

STEP 1:
OPEN BASE BOTTOM COVER WITH
SCREW DRIVER AND DISPART POWER
JACK PCB