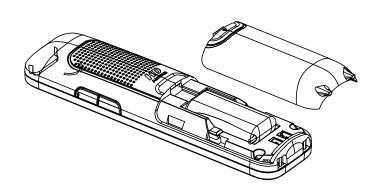

STEP 1: OPEN BATTERY DOOR

STEP 2: OPEN HS REAR CASE WITH SCREW DRIVER

STEP 3: REMOVE SPEAKER BRACKET AND DESOLDER SPEAKER WIRE TO REPLACE NEW SPEAKER

STEP 4: DISPART HS MAIN PCB WITH SCREW DRIVER

STEP 5: DISPART RECEIVER BRACKET AND REPLACE NEW RECEIVER.