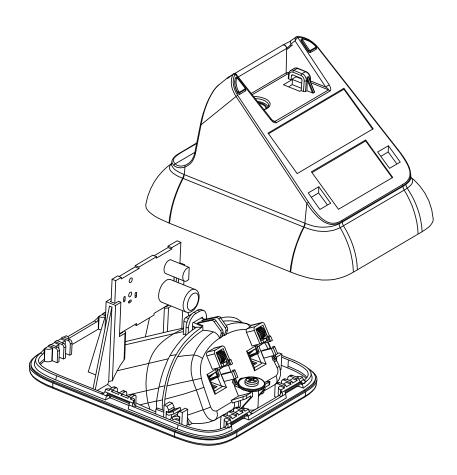

STEP 1: OPEN CHARGER BOTTOM

STEP 3:
DISPART CHARGER CONTACT ASSEMBLY PART
WITH SCREW DRIVER AND REPLACE NEW CHARGER
SPRING

STEP 2: DISPART CHARGER POWER JACK PCB

STEP 1:
OPEN BASE BOTTOM COVER WITH
SCREW DRIVER AND DISPART POWER
JACK PCB