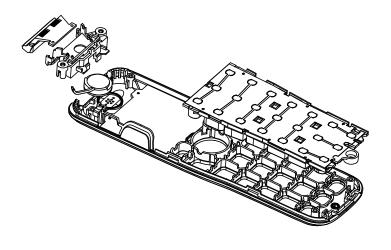

STEP 2: OPEN BASE BOTTOM WITH SCREW DRIVER

STEP 3: REMOVE SPEAKER WITH SCREW DRIVER AND DESOLDER SPEAKER WIRE TO REPLACE NEW SPEAKER

STEP 4:
DISPART BASE PAGE KEY PCB AND BS MAIN
PCB WITH SCREW DRIVER

STEP 4:
DISPART BASE KEYBOARD PCB AND ANTENNA
PCB WITH SCREW DRIVER