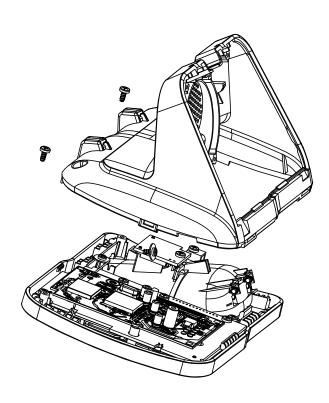

STEP 2: OPEN BASE BOTTOM WITH SCREW DRIVER

STEP 3: REMOVE SPEAKER WITH SCREW DRIVER AND DESOLDER SPEAKER WIRE TO REPLACE NEW SPEAKER

STEP 4:
DISPART BASE PAGE KEY PCB AND BS MAIN
PCB WITH SCREW DRIVER

STEP 4:
DISPART BASE KEYBOARD PCB AND ANTENNA
PCB WITH SCREW DRIVER