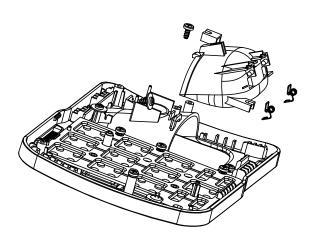

STEP 4: REMOVE SPEAKER BRACKET WITH SCREW DRIVER AND DESOLDER SPEAKER WIRE TO REPLACE NEW SPEAKER

STEP 5: DISPART BASE KEYBOARD PCB WITH SCREW DRIVER AND DISPART CABLE

STEP 6: DISPART INNER COVER WITH SCREW DRIVER AND REMOVE LCD ASSEMBLY