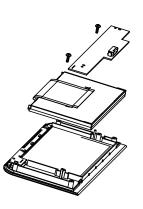

STEP 2: OPEN BASE BOTTOM WITH SCREW DRIVER

STEP 3: REMOVE SPEAKER WITH SCREW DRIVER AND DESOLDER SPEAKER WIRE TO REPLACE NEW SPEAKER

STEP 4:
DISPART BASE PAGE KEY PCB AND BS MAIN
PCB WITH SCREW DRIVER

STEP 4:
DISPART BASE KEYBOARD PCB AND ANTENNA
PCB WITH SCREW DRIVER

STEP 4: REMOVE SPEAKER BRACKET WITH SCREW DRIVER AND DESOLDER SPEAKER WIRE TO REPLACE NEW SPEAKER

STEP 5: DISPART BASE KEYBOARD PCB WITH SCREW DRIVER AND DISPART CABLE

STEP 6: DISPART INNER COVER WITH SCREW DRIVER AND REMOVE LCD ASSEMBLY