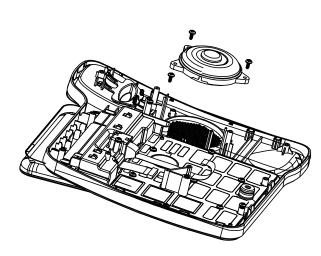

STEP 2: OPEN BASE BOTTOM WITH SCREW DRIVER

STEP 3: REMOVE SPEAKER WITH SCREW DRIVER AND DESOLDER SPEAKER WIRE TO REPLACE NEW SPEAKER

STEP 4:
DISPART BASE PAGE KEY PCB AND BS MAIN
PCB WITH SCREW DRIVER

STEP 4:
DISPART BASE KEYBOARD PCB AND ANTENNA
PCB WITH SCREW DRIVER