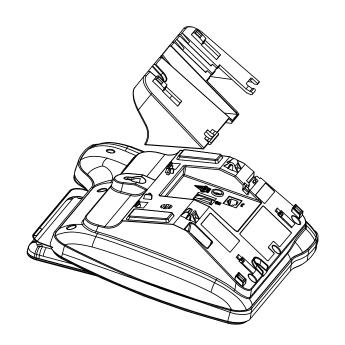

STEP 6:
DISPART CHARGER CONTACT ASSEMBLY PART
WITH SCREW DRIVER AND REPLACE NEW CHARGER
SPRING

STEP 1: DISPART THE WALLMOUNT

STEP 2: OPEN BASE BOTTOM WITH SCREW DRIVER

STEP 3: DISPART THE BASE MAIN PCB AND HOOK LOCK PCB WITH SCREW DRIVER