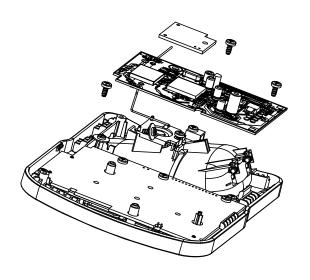

STEP 2: OPEN BASE BOTTOM WITH SCREW DRIVER

STEP 3: REMOVE SPEAKER WITH SCREW DRIVER AND DESOLDER SPEAKER WIRE TO REPLACE NEW SPEAKER

STEP 4:
DISPART BASE PAGE KEY PCB AND BS MAIN
PCB WITH SCREW DRIVER

STEP 4:
DISPART BASE KEYBOARD PCB AND ANTENNA
PCB WITH SCREW DRIVER