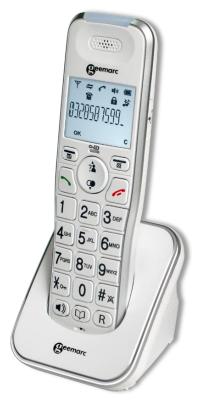

# AMPLIDECT295 AD™

**Amplified Additional Handset** for Dect295 range

#### **CALLING/TALKING**

- → HAC
- **→** Adjustable receiving volume: up to 30dB
- Speaker phone
- Adjustable speaker volume
- → Phonebook up to 50 numbers
- → Hotkey to phonebook
- R button for call waiting
- → Hotkey to menu
- → P/T dialing mode
- → Redial function for last 10 outgoing calls
- → Flash function (100ms/300ms/600ms)
- Ergonomic handset
- Large keys with key beep

#### **HANDSET LCD DISPLAY**

- → White backlight
- **→** Display: Alphanumeric / 4 lines / Characters size: 7mm
- → Dimensions : 40x30mm
- Choice of 7 languages (English, German, French, Italian, Dutch, Spanish and Russian)
- Navigation menu
- → Clock
- Alarm
- Key lock
- Message waiting icon
- Communication time indication

## **SONNERIE**

- → Extra loud ringtones: up to **75dB** on the handset
- → 5 polyphonic ringtones and 5 normal
- → Adjustable ring volume (MUTE + 5 positions)
- Customizable ringtones for phonebook contacts
- Ringer indicator

### **TECHNIQUE**

- DECT phone
- Memory storage
- Power supply by AC adapter (supplied)
- 1 battery ni-Mh 2.4V 500mA (included)
- Dimensions:

Handset: 172x55x25 mm Base: 136x91x105 mm

Standby time: 2 days

Continuous talk time: 8 hours

**GAP** compliant

Range:

Indoor: up to 50m Open field: up to 300m