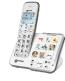

# AMPLIDECT295 AD™

**Amplified Additional Handset** for Dect295 range

#### **CALLING/TALKING**

- → HAC
- **→** Adjustable receiving volume: up to 30dB
- Speaker phone
- Adjustable speaker volume
- → Phonebook up to 50 numbers
- → Hotkey to phonebook
- R button for call waiting
- → Hotkey to menu
- → P/T dialing mode
- → Redial function for last 10 outgoing calls
- → Flash function (100ms/300ms/600ms)
- Ergonomic handset
- Large keys with key beep

#### **HANDSET LCD DISPLAY**

- → White backlight
- **→** Display: Alphanumeric / 4 lines / Characters size: 7mm
- → Dimensions : 40x30mm
- Choice of 7 languages (English, German, French, Italian, Dutch, Spanish and Russian)
- Navigation menu
- → Clock
- Alarm
- Key lock
- Message waiting icon
- Communication time indication

## **SONNERIE**

- → Extra loud ringtones: up to **75dB** on the handset
- → 5 polyphonic ringtones and 5 normal
- → Adjustable ring volume (MUTE + 5 positions)
- Customizable ringtones for phonebook contacts
- Ringer indicator