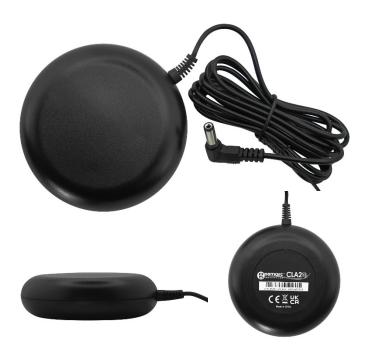

## **CLA2 – SHAKER**

- Place your shaker under a pillow, mattress or cushion, allowing you to wake, feeling the effect of the vibrating pad when the alarm goes off.
- Ideal for people with a hearing impairment, or those early morning calls when you don't want to disturb your partner.
- Connect the shaker jack into the identified shaker socket either on the Geemarc Telecom or Sonic Alert product

## **MAIN FEATURES**

- 9V Direct current
- → Angled jack connector 5.5mm with the (+) in the center (Jack length 12mm)
- Diameter of the shaker: 90mm
- → Thickness: 25mm
- → Lead length: 1850mm