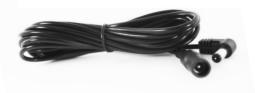

## **CLA2 EX – SHAKER EXTENSION LEAD**

- > Compatible with all our alarm clocks.
- → Wire length: 3m