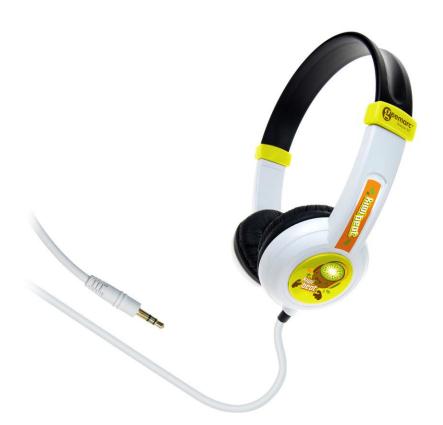

The KIWIBEAT MUSIC 101 Headphones have an attenuated volume feature to ensure the volume level is not above that of the recommended guidelines; helping to protect your child's ears and assisting in the prevention of future hearing loss. The Kiwibeat headphones protect your hearing while still delivering outstanding sound quality up to 85dBSPL. The thick cable is directed through one side of the headphones to prevent tangling and strangulation. Compatible with most smart phones and audio devices!

## **FEATURES**

- → Speaker diameter : 40mm
- → Maxi receiving acoustic level: < 85dB (EN50332-2) SPL</p>
- → Impedance 32 ohm
- → Frequency Response: 20-20KHz
- → 1.2 M cable
- → 3.5 mm Jack
- Lightweight
- Comfy cushioned ear pads
- Thicker cable to prevent tangling
- → Extendable to fit all head size