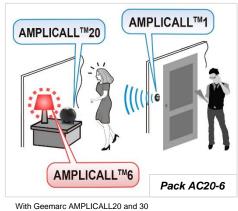

# AMPLICALL 6 Smart bulb

With Geemarc AMPLICALL20 and 40

Two brightness levels are available: low and regular mode.

With Geemarc AMPLICALL1 and 20

Standard light mode