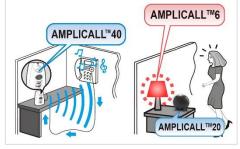

### Examples of use :

- when you receive a phone call
- when someone rings your doorbell or uses your intercom
- when your baby cries in the bedroom, etc...

A remote control (15m range) supplied with the bulb will allow you to use it as a standard light but remotely controlled.