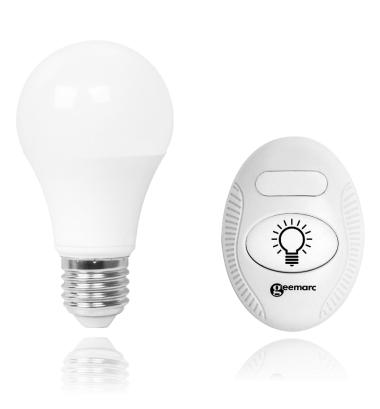

# AMPLICALL 6 Smart bulb

With Geemarc AMPLICALL20 and 40

#### **CHARACTERISTICS**

- → Radio technology : 433 MHz
- ➔ High performance LED
- → Supplied with a radio remote control which allows to :
  - switch the bulb ON/OFF
    - adjust the brightness level (2 levels)

### TECHNICAL

- Power : 5W LED (low-energy) (equivalent to 65W incandescent)
- ➔ Colour temperature : 5000K
- Power supply : 230V
- → Lamp foot : E27