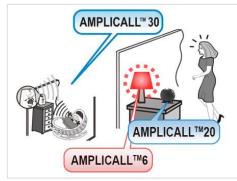

Two brightness levels are available: low and regular mode.

With Geemarc AMPLICALL1 and 20

Standard light mode