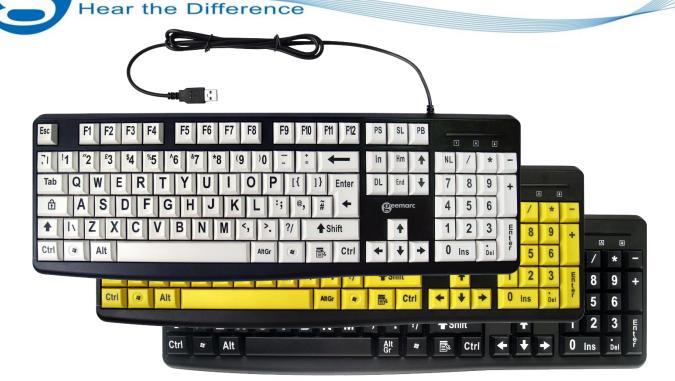

## **DESCRIPTION**

The Geemarc big key keyboard with large lettering offers a quality, yet inexpensive option for use with your computer.

Easy to install, the keyboard plugs straight into your computer via USB cable.

## **FEATURES**

- Comfortable use
- → 105 keys enhanced Windows layout
- Plug and play
- → USB connection
- → Large keys: 1,3 x 1,4 cm
- → Large, bold print for visual assistance: 1cm height
- High contrast
- → Dimensions: 44,5 x 14 x 3cm
- → Available in English, French and German
- Compatible with Windows 10 / 8 / 7 / Vista / XP
- Colours available: White (with black lettering)
  - Yellow (with black lettering)
  - Black (with white lettering)