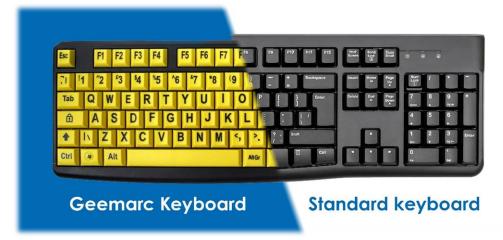

## **DESCRIPTION**

The Geemarc big key keyboard with large lettering offers a quality, yet inexpensive option for use with your computer.

Easy to install, the keyboard plugs straight into your computer via USB cable.

## **FEATURES**

- Comfortable use
- → 105 keys enhanced Windows layout
- Plug and play
- → USB connection
- → Large keys: 1,3 x 1,4 cm
- → Large, bold print for visual assistance: 1cm height
- High contrast
- → Dimensions: 44,5 x 14 x 3cm
- → Available in English, French and German
- Compatible with Windows 10 / 8 / 7 / Vista / XP
- Colours available: White (with black lettering)
  - Yellow (with black lettering)
  - Black (with white lettering)