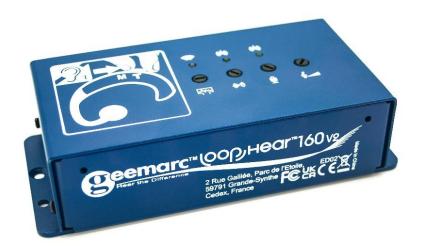

# **LoopHear**<sup>™</sup>160V2

Amplifier for fixed induction loop

#### **CHARACTERISTICS:**

- → Induction Loop for service points, small rooms and vehicles ...
- Easy to set up
- → 1 microphone input (3,5mm jack socket)
   1 audio input (3,5mm jack socket)
   1 audio output (3,5mm jack socket, for headsets, headphones, etc...)
- Tone modulation
- Volume input control
- → Adjustable audio level (headsets, headphones...)
- Adjustable loop current
- > Visual indicator of the magnetic field level
- Visual indicator of the loop current
- → Possibility of connecting up to 40m cable to cover a room of 10 square meters up to 50 square meters (included)
- → Wall mountable
- → Dimensions: 150 x 70 x 40 mm
- → Weight: 320g