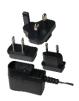

# INCLUDED ACCESSORIES WITH THE LH160V2:

 International power supply 110 - 230V AC/12VDC 1.5A

→ 1mm<sup>2</sup> cable reel x 40m

Desk microphone (2.1m cord)