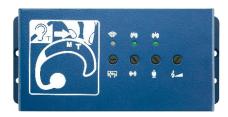

#### **CHARACTERISTICS:**

- → Induction Loop for service points, small rooms and vehicles ...
- Easy to set up
- → 1 microphone input (3,5mm jack socket)
   1 audio input (3,5mm jack socket)
   1 audio output (3,5mm jack socket, for headsets, headphones, etc...)
- Tone modulation
- Volume input control
- → Adjustable audio level (headsets, headphones...)
- Adjustable loop current
- > Visual indicator of the magnetic field level
- Visual indicator of the loop current
- → Possibility of connecting up to 40m cable to cover a room of 10 square meters up to 50 square meters (included)
- → Wall mountable
- → Dimensions: 150 x 70 x 40 mm
- → Weight: 320g