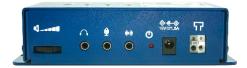

#### **CHARACTERISTICS:**

- → Induction Loop for service points, small rooms and vehicles ...
- Easy to set up
- → 1 microphone input (3,5mm jack socket)
   1 audio input (3,5mm jack socket)
   1 audio output (3,5mm jack socket, for headsets, headphones, etc...)
- Tone modulation
- Volume input control
- → Adjustable audio level (headsets, headphones...)
- Adjustable loop current
- > Visual indicator of the magnetic field level
- Visual indicator of the loop current
- → Possibility of connecting up to 40m cable to cover a room of 10 square meters up to 50 square meters (included)
- → Wall mountable
- → Dimensions: 150 x 70 x 40 mm
- → Weight: 320g