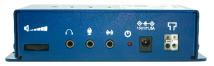

#### **CHARACTERISTICS:**

- → Induction Loop for service points, small rooms and vehicles ...
- Easy to set up
- → 1 microphone input (3,5mm jack socket)
   1 audio input (3,5mm jack socket)
   1 audio output (3,5mm jack socket, for headsets, headphones, etc...)
- Tone modulation
- Volume input control
- → Adjustable audio level (headsets, headphones...)
- Adjustable loop current
- → Visual indicator of the magnetic field level
- Visual indicator of the loop current
- → Possibility of connecting up to 40m cable to cover a room of 10 square meters up to 50 square meters
- Wall mountable
- → Dimensions:
  - LH160V2 : 150 x 70 x 40 mm <sup>(1)</sup>
  - WALLOOP: 150 x 150 x 10 mm (2)
  - LH160V2 + WALLOOP : 150 x 150 x 50 mm <sup>(3)</sup>