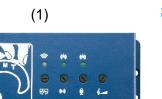

#### **CHARACTERISTICS:**

- → Induction Loop for service points, small rooms and vehicles ...
- Easy to set up
- → 1 microphone input (3,5mm jack socket)
   1 audio input (3,5mm jack socket)
   1 audio output (3,5mm jack socket, for headsets, headphones, etc...)
- Tone modulation
- Volume input control
- → Adjustable audio level (headsets, headphones...)
- Adjustable loop current
- → Visual indicator of the magnetic field level
- Visual indicator of the loop current
- → Possibility of connecting up to 40m cable to cover a room of 10 square meters up to 50 square meters
- Wall mountable
- → Dimensions:
  - LH160V2 : 150 x 70 x 40 mm <sup>(1)</sup>
  - WALLOOP: 150 x 150 x 10 mm (2)
  - LH160V2 + WALLOOP : 150 x 150 x 50 mm <sup>(3)</sup>