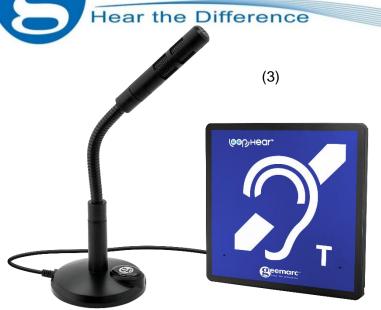

#### **CHARACTERISTICS:**

- → Induction Loop for service points, small rooms and vehicles ...
- Easy to set up
- → 1 microphone input (3,5mm jack socket)
   1 audio input (3,5mm jack socket)
   1 audio output (3,5mm jack socket, for headsets, headphones, etc...)
- Tone modulation
- Volume input control
- → Adjustable audio level (headsets, headphones...)
- Adjustable loop current
- → Visual indicator of the magnetic field level
- Visual indicator of the loop current
- → Possibility of connecting up to 40m cable to cover a room of 10 square meters up to 50 square meters
- Wall mountable
- → Dimensions:
  - LH160V2 : 150 x 70 x 40 mm <sup>(1)</sup>
  - WALLOOP: 150 x 150 x 10 mm (2)
  - LH160V2 + WALLOOP : 150 x 150 x 50 mm <sup>(3)</sup>

# INCLUDED ACCESSORIES WITH THE LH160V2:

→ WALLOOP

(2)

- International power supply 110 - 230V AC/12VDC 1.5A
- Desk microphone (2.1m cord)

Mount kit