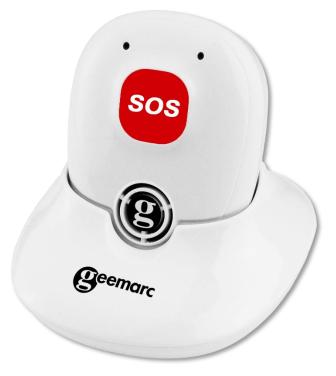

# **SOS-PRO 295**

Wireless additional PENDANT compatible with AMPLIDECT295 SOS-PRO only

# ONLY COMPATIBLE WITH:

→ AmpliDect295 SOS-PRO