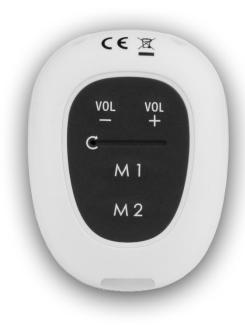

### **DESCRIPTION**

The SOS-PRO 295 is an additional Dect only compatible with the AmpliDect295 SOS-PRO. It allows you to receive your incoming calls and to converse with hands free. Two one-touch memories (M1+M2) let you make direct calls to your favourite contacts.

## **SOS-PRO 295 CHARACTERISTICS**

- 5 buttons on the device :
  - Volume +
  - Volume –
  - 2 one-touch memories
  - 1 SOS/answering incoming calls button
- → SOS button :
  - Possibility to dial the 4 emergency numbers
  - Customizable emergency message or existing message 3 languages (English, French, German)
- Adjustable ringer volume
- Adjustable speaker volume (5 levels)
- Hands-free operation
- Signal tone when the SOS-PRO 295 is out of range
- Visual Battery level indicator (red LED)
- Visual indicator when you receive a call or during a call (green LED)