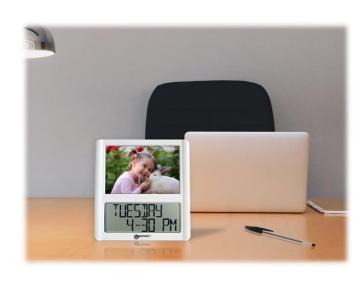

Clock with digital display with picture frame

- ✓ LARGE CLEAR DISPLAY
  - **✓ PICTURE FRAME**

## **FEATURES**

- → You can customize the clock with a picture (15x10 cm)
- → Digital display clock (150x60 mm), 4 display formats :
  - 1. Day of the week / Part of the day

FRIDAY MORNING

2. Month / Day of the week (digit) / Year