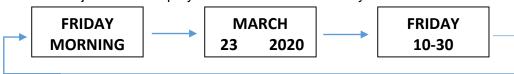

## **FEATURES**

- → You can customize the clock with a picture (15x10 cm)
- → Digital display clock (150x60 mm), 4 display formats :
  - 1. Day of the week / Part of the day

FRIDAY MORNING

2. Month / Day of the week (digit) / Year

MARCH 23 2020

3. Day of the week / Hour

FRIDAY 10-30

4. Adjustable 3 display formats switch from every 5 to 60 seconds

- → 12/24H display
- → 5 languages available : French, English, German, Italian and Spanish
- → 2 batteries AAA (not included)
- → Automatic time adjustment (MSF)
- → Wall or table mount
- → Dimensions: 205 x 190 x 20 mm
- → Weight: 330 g