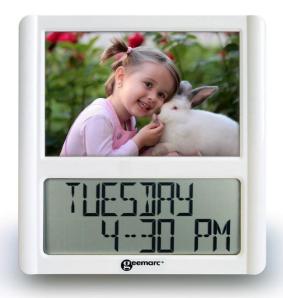

Clock with digital display with picture frame

- ✓ LARGE CLEAR DISPLAY
  - **✓ PICTURE FRAME**

## **FEATURES**

- → You can customize the clock with a picture (15x10 cm)
- → Digital display clock (150x60 mm), 4 display formats :
  - 1. Day of the week / Part of the day

FRIDAY MORNING

2. Month / Day of the week (digit) / Year