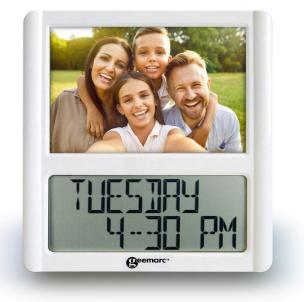

✓ LARGE CLEAR DISPLAY

**PICTURE FRAME** 

✓ AUTOMATIC TIME ADJUSTMENT

## **FEATURES**

- → You can customize the clock with a picture (15x10 cm)
- → Digital display clock (150x60 mm), 4 display formats :

2. Month / Day of the week (digit) / Year

1. Day of the week / Part of the day