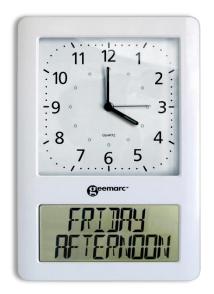

## **VISO 50**

Analogue clock and digital display

## **FEATURES:**

- → Analogue clock (200x200 mm): hours / minutes / seconds
- → Digital display clock (200x90 mm), 4 display formats (non-abbreviated words):
  - 1. Day of the week / Part of the day

FRIDAY MORNING

2. Month / Day of the week (digit) / Year

MARCH 23 2020

3. Day of the week / Hour

FRIDAY 10-30

4. Adjustable 3 display formats switch from every 5 to 60 seconds

- → 12/24H display for the digital display
- → 14 languages available: English, French, German, Italian, Spanish, Dutch, Portuguese, Swedish, Norwegian, Danish, Finnish, Polish, Czech and Hungarian
- → Automatic time adjustment (MSF) for analogue clock and digital display
- → Window in front of analogue clock made in plastic
- Wall or table mount
- Dimensions: 260 x 380 x 45 mm
- → Weight: 880 g