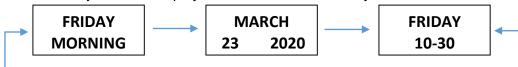

## **FEATURES:**

- → Analogue clock (200x200 mm): hours / minutes / seconds
- → Digital display clock (200x90 mm), 4 display formats (non-abbreviated words):
  - 1. Day of the week / Part of the day

FRIDAY MORNING

2. Month / Day of the week (digit) / Year

MARCH 23 2020

3. Day of the week / Hour

FRIDAY 10-30

4. Adjustable 3 display formats switch from every 5 to 60 seconds

- → 12/24H display for the digital display
- → 14 languages available: English, French, German, Italian, Spanish, Dutch, Portuguese, Swedish, Norwegian, Danish, Finnish, Polish, Czech and Hungarian
- → Automatic time adjustment (MSF) for analogue clock and digital display
- → Window in front of analogue clock made in plastic
- Wall or table mount
- Dimensions: 260 x 380 x 45 mm
- → Weight: 880 g