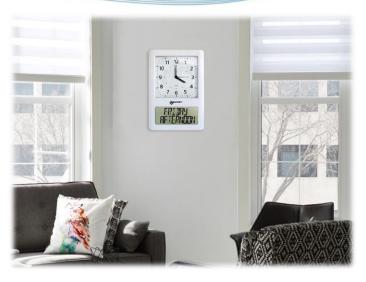

## **VISO 50**

Analogue clock and digital display

## **FEATURES:**

- → Analogue clock (200x200 mm): hours / minutes / seconds
- → Digital display clock (200x90 mm), 4 display formats (non-abbreviated words):
  - 1. Day of the week / Part of the day

FRIDAY MORNING