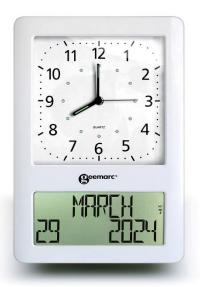

## **VISO 50**

Analogue clock and digital display

## **FEATURES:**

- → Analogue clock (200x200 mm): hours / minutes / seconds
- → Digital display clock (200x90 mm), 4 display formats (non-abbreviated words):
  - 1. Day of the week / Part of the day

FRIDAY MORNING

2. Month / Day of the week (digit) / Year

MARCH 23 2020

3. Day of the week / Hour

FRIDAY 10-30

4. Adjustable 3 display formats switch from every 5 to 60 seconds

- → 12/24H display for the digital display
- → 14 languages available: English, French, German, Italian, Spanish, Dutch, Portuguese, Swedish, Norwegian, Danish, Finnish, Polish, Czech and Hungarian
- → Automatic time adjustment (MSF) for analogue clock and digital display
- → Phosphorescent hour and minute arms, and dots
- → Window in front of analogue clock made in plastic
- Wall or table mount
- → Dimensions: 260 x 380 x 45 mm
- → Weight: 880 g