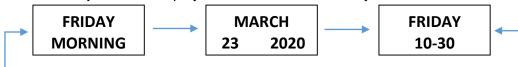

## **FEATURES:**

- → Analogue clock (200x200 mm): hours / minutes / seconds
- → Digital display clock (200x90 mm), 4 display formats (non-abbreviated words):
  - 1. Day of the week / Part of the day

FRIDAY MORNING

2. Month / Day of the week (digit) / Year

MARCH 23 2020

3. Day of the week / Hour

FRIDAY 10-30

4. Adjustable 3 display formats switch from every 5 to 60 seconds

- → 12/24H display for the digital display
- → 14 languages available: English, French, German, Italian, Spanish, Dutch, Portuguese, Swedish, Norwegian, Danish, Finnish, Polish, Czech and Hungarian
- → Automatic time adjustment (MSF) for analogue clock and digital display
- → Phosphorescent hour and minute arms, and dots
- → Window in front of analogue clock made in plastic
- Wall or table mount
- → Dimensions: 260 x 380 x 45 mm
- → Weight: 880 g