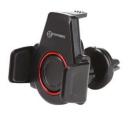

## OCTOPUS CAR SMARTPHONE HOLDERS

CAR SMARTPHONE HOLDERS
with or without NFC

OCTOPUS, the Smartphone holder for your car. Comes in NFC version (automatic connection system) or standard version, with 3 different fixture options and 360° rotation system, you can adapt the OCTOPUS according to your personal preference.

 On the dashboard, thanks to its high-grip suction cup

On your air vent

In your CD Selector