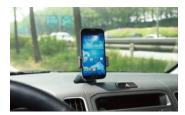

 On the dashboard, thanks to its high-grip suction cup

On your air vent

In your CD Selector