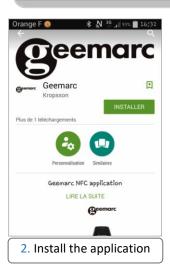

## 3 steps to use the NFC system

1. By placing your Smartphone on the holder, the GEEMARC application appears automatically.

3. Set the parameters of the application

After you have installed the Octopus (2), put your Smartphone in the holder. Only the apps selected (GPS, bluetooth hands-free system, music...) during setting the parameters (3) will open automatically to save time and to minimize attention given to your Smartphone whilst driving.