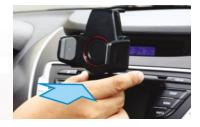

 On the dashboard, thanks to its high-grip suction cup

On your air vent

In your CD Selector