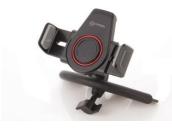

## OCTOPUS CAR SMARTPHONE HOLDERS

CAR SMARTPHONE HOLDERS
with or without NFC

OCTOPUS, the Smartphone holder for your car. Comes in NFC version (automatic connection system) or standard version, with 3 different fixture options and 360° rotation system, you can adapt the OCTOPUS according to your personal preference.

Holds Smartphones with screen from 3.5 to 5.8 inch with or without protective cover