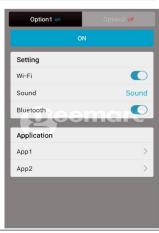

## 3 steps to use the NFC system

1. By placing your Smartphone on the holder, the GEEMARC application appears automatically.

3. Set the parameters of the application

After you have installed the Octopus (2), put your Smartphone in the holder. Only the apps selected (GPS, bluetooth hands-free system, music...) during setting the parameters (3) will open automatically to save time and to minimize attention given to your Smartphone whilst driving.