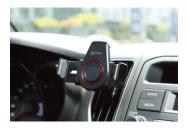

 On the dashboard, thanks to its high-grip suction cup

On your air vent

In your CD Selector