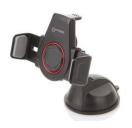

## OCTOPUS CAR SMARTPHONE HOLDERS

CAR SMARTPHONE HOLDERS
with or without NFC

OCTOPUS, the Smartphone holder for your car. Comes in NFC version (automatic connection system) or standard version, with 3 different fixture options and 360° rotation system, you can adapt the OCTOPUS according to your personal preference.

Holds Smartphones with screen from 3.5 to 5.8 inch with or without protective cover