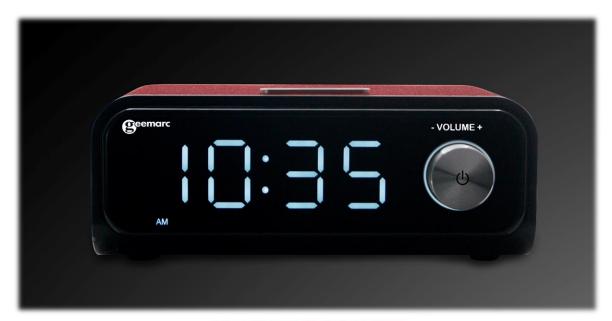

## **FEATURES:**

- → 8GB internal memory upload more than 1000 songs of your choice Supplied with empty memory
- → Adjustable volume or possibility to lock the volume to prevent accidental volume changes
- → Screen: Font size: 3.2cm height / Colour: white
- Every day use: 2 buttons
  - Music On/Off + Volume
  - Next song
- → Settings: 3 control switch buttons at the back:
  - Clock: On/Off/Time setting
  - Playback mode: Nonstop/Shuffle/Repeat
  - General: On/Off + Volume locked/Off
- → Works on batteries or plugged into an electrical socket (Power adaptor and USB cable included)
- → Continuous in use time: 6 to 8 hours
- Charging visual indicator
- → Clock: 12/24H display
- → Headphone output, jack 3.5mm