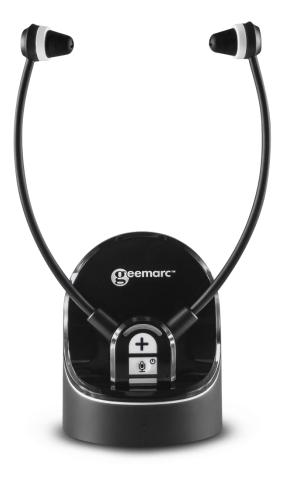

## **FEATURES**:

- → Stereo reception
- → Easy access to the settings from the headset:
  - Volume control (up to 125dB spl)
  - Left/Right Balance Control
  - Tone Control
- Automatic stand-by mode (once the signal to the base has ceased)
- > Integrated microphone to amplify the ambient sound
- Comfortable and lightweight

## **TECHNICAL SPECIFICATIONS**

- ➔ 2,4 GHz digital
- ➔ Frequency response: 100 16 000Hz
- ➔ 10 hours of continuous in use time
- Fast recharging station
  Full charging time: 4 hours
  The headset recharges itself automatically once
  placed on the base
- Reaches 100m outdoor and 25m indoor
- → Stereo audio input on the base: jack 3.5mm
- Weight of the headset: 55g