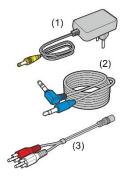

## **BOX COMPONENTS**

- TV headset
- Charging cradle
- 1. Power adaptor
- 2. Audio cable 1.5m jack M Stereo 3.5mm
- 3. 20cm cord adapter RCA-to jack 3.5mm

+ 1 pair of alternative ear pads