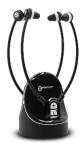

## **BOX COMPONENTS**

- TV headset
- Charging cradle
- 1. Power adaptor
- 2. Audio cable 1.5m jack M Stereo 3.5mm
- 3. 20cm cord adapter RCA-to jack 3.5mm

+ 1 pair of alternative ear pads