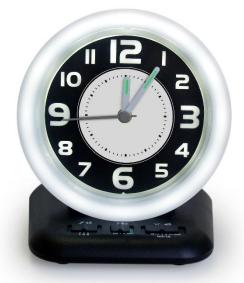

## **FEATURES**

- → Extra loud alarm (80dB)
- Continuous 4 minutes snooze
- 5 alarm settings:

  - Flashing light display
  - Vibrator + Flashing light display
  - Ringer + Flashing light display
  - Ringer + Vibrator + Flashing light display
- Volume (High/Mid/Low/Off) and tones control (High/Mid/Low)
- Flashing ring light
- 5 lighting configurations:
  - Strong lighting of the analog display + LED around the display
  - Strong lighting of the analog display
  - Medium lighting of the analog display
  - Low lighting of the analog display
  - No lighting of the analog display (reactivated for 4 seconds when pressing the SNOOZE button)
- Adjustable vibrations (2 levels)
- Analog screen
- USB charging for smart phones and other electronics

## **TECHNICAL SPECIFICATIONS**

- Supplied with an adaptor plug
- → Backup battery (AA) in case of power failure (not included)
- → Dimensions: 11,5 x 12,5 x 9 cm
- Weight: 230 g **→**
- Supplied with a shaker to put under pillow
  - Jack plug 5,5mm
  - o Wire length: 2m