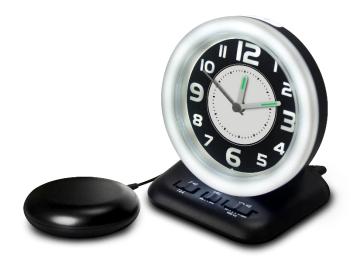

## **TECHNICAL SPECIFICATIONS**

- Supplied with an adaptor plug
- → Backup battery (AA) in case of power failure (not included)
- → Dimensions: 11,5 x 12,5 x 9 cm
- Weight: 230 g **→**
- Supplied with a shaker to put under pillow
  - Jack plug 5,5mm
  - o Wire length: 2m