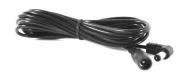

l (High/Mid/Low)
- Flashing ring light
- 5 lighting configurations:
  - Strong lighting of the analog display + LED around the display
  - Strong lighting of the analog display
  - Medium lighting of the analog display
  - Low lighting of the analog display
  - No lighting of the analog display (reactivated for 4 seconds when pressing the SNOOZE button)
- Adjustable vibrations (2 levels)
- Analog screen
- USB charging for smart phones and other electronics

## **TECHNICAL SPECIFICATIONS**

- Supplied with an adaptor plug
- → Backup battery (AA) in case of power failure (not included)
- → Dimensions: 11,5 x 12,5 x 9 cm
- Weight: 230 g **→**
- Supplied with a shaker to put under pillow
  - Jack plug 5,5mm
  - o Wire length: 2m

## **OPTIONAL ACCESSORY**

CLA2 EX: 3m extension to the shaker