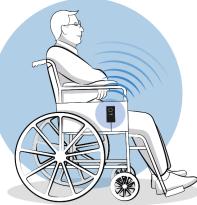

# **AMPLICALL PSA200**

Pressure Sensor Cushion and Alerters

- The cushion equipped with sensors can detect when a person is no longer in a sitting position and activate an alarm
- The transmitter connected to the pressure sensor cushion rings so that it can be located more quickly
- > The receiver rings and flashes, and has two types of alarm
- Both the transmitter and the receiver are compatible with the Amplicall Mat PSA 201, designed to be laid on a bed\*

#### **Cushion**

- The sensor cushion can be placed on all types of chairs.
- → Size of the mat: 36 x 36 cm
- Weight of the mat: 106g
- → Material: PVC plastic