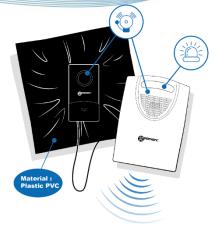

# **AMPLICALL PSA200**

Pressure Sensor Cushion and Alerters

- The cushion equipped with sensors can detect when a person is no longer in a sitting position and activate an alarm
- The transmitter connected to the pressure sensor cushion rings so that it can be located more quickly
- > The receiver rings and flashes, and has two types of alarm
- Both the transmitter and the receiver are compatible with the Amplicall Mat PSA 201, designed to be laid on a bed\*

#### **Cushion**

- The sensor cushion can be placed on all types of chairs.
- → Size of the mat: 36 x 36 cm
- Weight of the mat: 106g
- → Material: PVC plastic

#### **Receiver**

- ➔ Adjustable ringer volume: 85dB (HI) or 70dB (LO)
- Visual ring indicator: flash
- Power switch with 3 positions:
  - ALARM: flashes and rings for 30 seconds every 10 seconds
  - o OFF: device is switched off
  - CHIME: flashes and rings for 5 seconds every 30 seconds
- Low battery alert signal
- ➔ Distance between receiver and transmitter: 30 meters maximum
- → Size of the receiver: 89 x 126 mm
- → Weight of the receiver: 122g
- → 3 X 1.5V LR14 type batteries (not included)
- → DC adaptor socket (6V DC/0.3A)

#### **Transmitter**

- → Ringer volume: 75 dB
- → Power switch with 3 positions:
  - ALERT: only the receiver gets activated when pressure is no longer applied on the cushion. It rings and flashes according to the chosen setting (ALARM / CHIME / OFF)
  - o OFF: device is switched off
  - ARM: the transmitter rings for 5 seconds every 40 seconds to make locating it easier. The receiver rings and flashes according to the chosen setting (ALARM / CHIME / OFF)
- → Frequency: 433,92MHz
- Radio frequency power : < 1 mW</p>
- → Size of the transmitter: 120mm x 50mm
- → Weight of the transmitter: 67g
- → 1 x 9V PP3 type battery (not included)