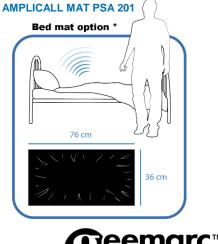

# **AMPLICALL PSA200**

Pressure Sensor Cushion and Alerters

- The cushion equipped with sensors can detect when a person is no longer in a sitting position and activate an alarm
- The transmitter connected to the pressure sensor cushion rings so that it can be located more quickly
- > The receiver rings and flashes, and has two types of alarm
- Both the transmitter and the receiver are compatible with the Amplicall Mat PSA 201, designed to be laid on a bed\*

### **AVAILABLE IN OPTION**

- Mains adaptor (6V DC/0.3A)
- Amplicall MAT PSA 201 for use in a bedroom\*

- Telecom SA
- Items pictured and details are subject to change at the manufacturer's discretion.
- LL AMPLICALLPSA200UKV3