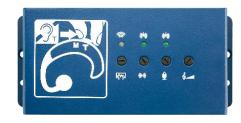

#### **CHARACTERISTICS:**

- Easy to set up
- → 1 microphone input (3,5mm jack socket)
   1 audio input (3,5mm jack socket)
   1 audio output (3,5mm jack socket, for headsets, headphones, etc...)
- > Tone modulation
- Volume input control
- → Control of the loop current
- → Visual indicator of the magnetic field level
- Visual indicator of the loop current
- → Possibility of connecting up to 40m cable to cover a room of 10 square meters up to 50 square meters
- → Dimensions: 150 x 70 x 40 mm
- → Weight: 320g