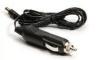

# INCLUDED ACCESSORIES WITH THE LH160V2:

 Cigarette lighter adapter 12VDC 1.5A

Lapel microphone

 Cushion mat with built in induction coil