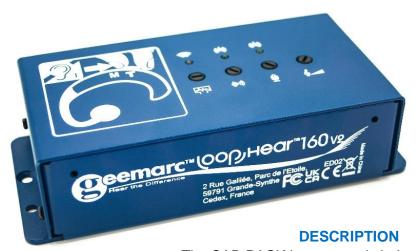

## **LoopHear**<sup>™</sup>160V2

Amplifier for fixed induction loop

The CAR PACK is a magnetic induction loop that can be used in all types of vehicles.

#### **CHARACTERISTICS:**

- Easy to set up
- → 1 microphone input (3,5mm jack socket)
   1 audio input (3,5mm jack socket)
   1 audio output (3,5mm jack socket, for headsets, headphones, etc...)
- > Tone modulation
- Volume input control
- → Control of the loop current
- → Visual indicator of the magnetic field level
- Visual indicator of the loop current
- → Possibility of connecting up to 40m cable to cover a room of 10 square meters up to 50 square meters
- → Dimensions: 150 x 70 x 40 mm
- → Weight: 320g