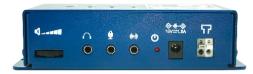

#### **CHARACTERISTICS:**

- Easy to set up
- → 1 microphone input (3,5mm jack socket)
   1 audio input (3,5mm jack socket)
   1 audio output (3,5mm jack socket, for headsets, headphones, etc...)
- > Tone modulation
- Volume input control
- → Control of the loop current
- → Visual indicator of the magnetic field level
- Visual indicator of the loop current
- → Possibility of connecting up to 40m cable to cover a room of 10 square meters up to 50 square meters
- → Dimensions: 150 x 70 x 40 mm
- → Weight: 320g