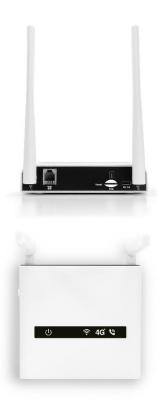

## **Features**

- Subscription to a 4G data plan is required
- → Works with all 4G telephone operators
- > Can be placed anywhere in the house
- → Landline telephone socket to connect your telephone (RJ11)
- → RJ11/RJ11 cable included
- → Two detachable external 4G antennas for maximum 4G reception
- → Nano SIM socket
- Power ON/OFF button
- → USB Type-C socket to connect a power adapter (only the USB Type-C cable is included)
- → Back up battery in case of outage: 10 hours in use, 40 hours in standby (Li 3,7V 4000mA/H)
- → WiFi Hotspot: up to 150 Mbps