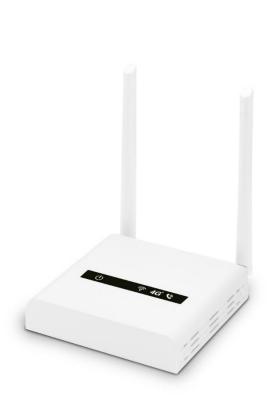

## **Features**

- Subscription to a 4G data plan is required
- → Works with all 4G telephone operators
- > Can be placed anywhere in the house
- → Landline telephone socket to connect your telephone (RJ11)
- → RJ11/RJ11 cable included
- → Two detachable external 4G antennas for maximum 4G reception
- → Nano SIM socket
- Power ON/OFF button
- → USB Type-C socket to connect a power adapter (only the USB Type-C cable is included)
- → Back up battery in case of outage: 10 hours in use, 40 hours in standby (Li 3,7V 4000mA/H)
- → WiFi Hotspot: up to 150 Mbps