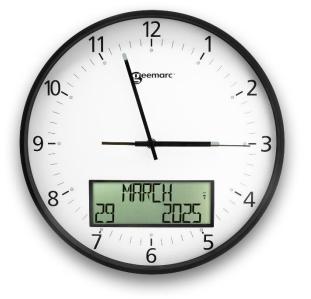

## **FEATURES**:

- → Analogue clock (350x350 mm): hours / minutes / seconds
- → Digital display clock (160x60 mm), 3 display formats (non-abbreviated words):
  - 1. Day of the week / Part of the day:

|       | IDAY<br>RNING |  |
|-------|---------------|--|
| MARCH |               |  |
| 23    | 2025          |  |

- 2. Month / Day of the week (digit) / Year:
- 3. Rotation between the 2 display formats (adjustable from every 5 to 60 seconds):

- → 12/24H display for the digital display
- 14 languages available: English, French, German, Italian, Spanish, Dutch, Portuguese, Swedish, Norwegian, Danish, Finnish, Polish, Czech and Hungarian
- Requires 3 AA batteries (not included)
- ➔ Automatic time adjustment (MSF) for analogue clock and digital display
- Phosphorescent hour and minute arms, and dots
- Window made in plastic
- Wall mount
- ➔ Dimensions: 350 x 350 x 45 mm
- ➔ Weight: 800 g
- → Available colors: white, yellow