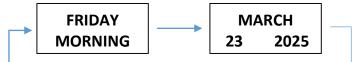

## **FEATURES**:

- → Analogue clock (350x350 mm): hours / minutes / seconds
- → Digital display clock (160x60 mm), 3 display formats (non-abbreviated words):
  - 1. Day of the week / Part of the day:

|       | IDAY<br>RNING |  |
|-------|---------------|--|
| MARCH |               |  |
| 23    | 2025          |  |

- 2. Month / Day of the week (digit) / Year:
- 3. Rotation between the 2 display formats (adjustable from every 5 to 60 seconds):

- → 12/24H display for the digital display
- 14 languages available: English, French, German, Italian, Spanish, Dutch, Portuguese, Swedish, Norwegian, Danish, Finnish, Polish, Czech and Hungarian
- Requires 3 AA batteries (not included)
- ➔ Automatic time adjustment (MSF) for analogue clock and digital display
- Phosphorescent hour and minute arms, and dots
- Window made in plastic
- Wall mount
- ➔ Dimensions: 350 x 350 x 45 mm
- ➔ Weight: 800 g
- → Available colors: white, yellow