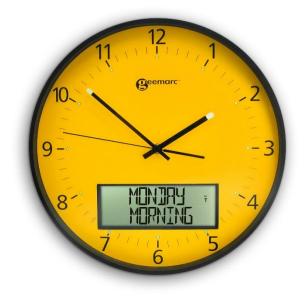

## **FEATURES**:

- → Analogue clock (350x350 mm): hours / minutes / seconds
- → Digital display clock (160x60 mm), 3 display formats (non-abbreviated words):
  - 1. Day of the week / Part of the day:

|       | IDAY<br>RNING |  |
|-------|---------------|--|
| MARCH |               |  |
| 23    | 2025          |  |

- 2. Month / Day of the week (digit) / Year:
- 3. Rotation between the 2 display formats (adjustable from every 5 to 60 seconds):

- → 12/24H display for the digital display
- 14 languages available: English, French, German, Italian, Spanish, Dutch, Portuguese, Swedish, Norwegian, Danish, Finnish, Polish, Czech and Hungarian
- Requires 3 AA batteries (not included)
- ➔ Automatic time adjustment (MSF) for analogue clock and digital display
- Phosphorescent hour and minute arms, and dots
- Window made in plastic
- Wall mount
- ➔ Dimensions: 350 x 350 x 45 mm
- ➔ Weight: 800 g
- → Available colors: white, yellow